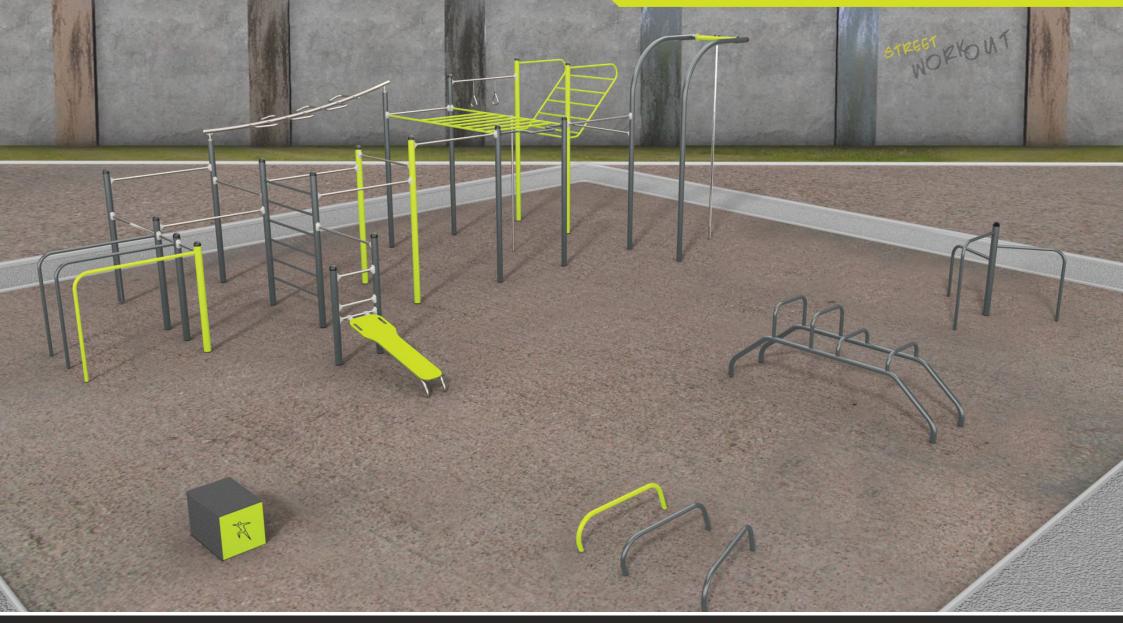

## STREET WORKOUT

# **Material Specification**



www.abcplay.com.pl

## info@abcplay.com.pl

## STREET WORKOUT



# **Material Specification**



Polypropylene ropes pp-multisplit type with a steel core and a diameter of 16 mm.

Rope endings pressed in a sleeve made of durable aluminum alloy.

Climbing rocks made of chippings and colourful polyester raisin.

Fasteners (nuts, screws, caps) made of stainless steel.

Information Board with printout on UV-resistant foil, glued to a hot dip galvanised metal sheet. The board shows graphic descriptions of exercises which can be done on the choosen products.

#### www.abcplay.com.pl

### info@abcplay.com.pl