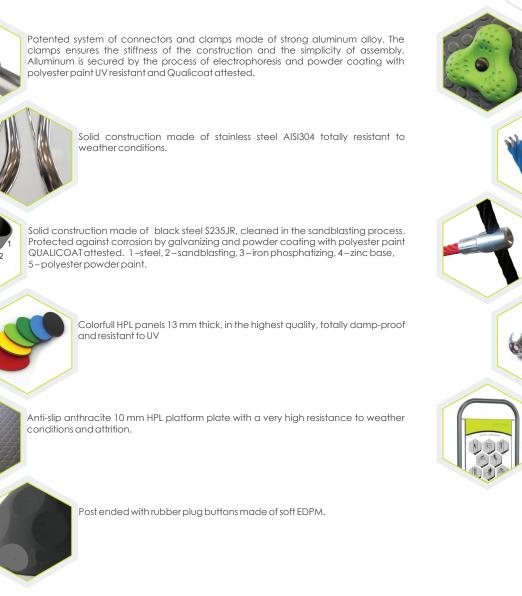

# **Material Specification**

Polypropylene ropes pp-multisplit type with a steel core and a diameter of 16 mm.

Rope endings pressed in a sleeve made of durable aluminum alloy.

Climbing rocks made of chippings and colourful polyester raisin.

Fasteners (nuts, screws, caps) made of stainless steel.

Information Board with printout on UV-resistant foil, glued to a hot dip galvanised metal sheet. The board shows graphic descriptions of exercises which can be done on the choosen products.