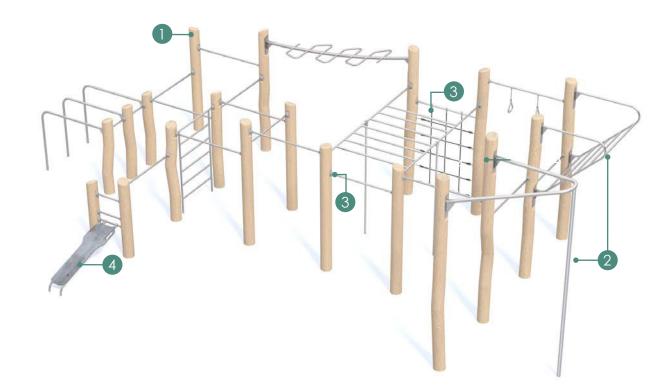

## Variety of solutions

Wide range of products contain whole sets as well as single units, that combine can

8218

gyms. Our customers know well, what space they have and what expectations they create so desirable outdoor facing and Robinia Street

## Multifunctional modules

Build your very own set with our modules.

With Ronbinia Street Workout there is not much physical activities, you can't do. Variety possibilities for remodeling sets with wide range bobs as well as bigger mo-

**ROBINIA** 

STREET WORKOUT

of different modules encourage to build sets suitable to lots of different demands from users. All the bits and and useful time.

dules can easy meet expectations of fussiest users, letting them spend enjoyable