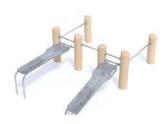

## Variety of solutions

Wide range of products contain whole sets as well as single units, that combine can

8218

gyms. Our customers know well, what space they have and what expectations they create so desirable outdoor facing and Robinia Street

Workout allow them handle perfectly with any of above issues. Let them create scope both, unique and efficient.

8214

8206

8210

\$ \$

8209

8207

8201