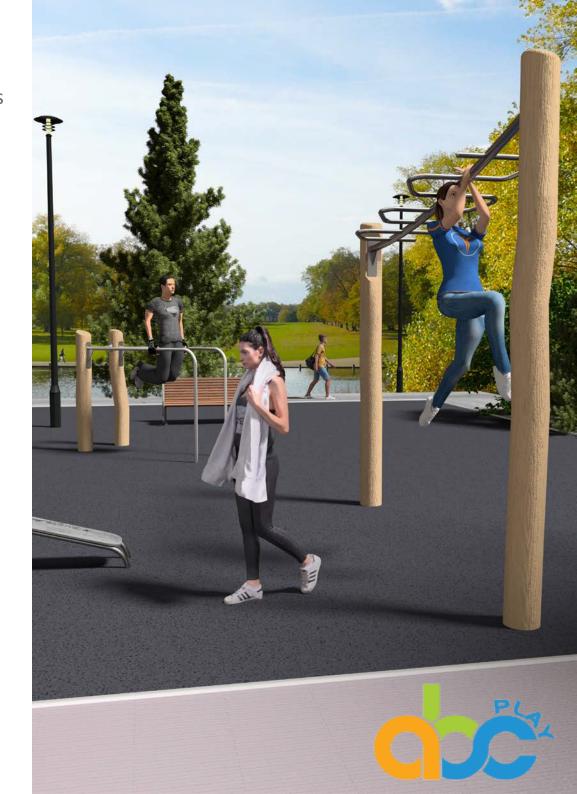

## Natural gym

Robinia Street Workout is our newest addition to super popular Robinia series. Sets and single units, that in natural way let fill in available space in the parks, school areas, holiday resorts, or just any other spots. Robinia Street Workout can create perfect room for various physical activity for enthusiast of any age. As Buglo pays massive attention to quality and safety, also this series doesn't lower the bar and present highest standards of quality and safety.

Design itself, its absolutely incomparable. Raw acacia wood, combine with stainless steel elements, give this very natural, but same time kind of unpretentious industrial look. Base for whole Robinia series is acacia wood, sourced only from FSC certified ecological suppliers. Acacia is well known for high resilience and durability in various weather conditions, which is huge asset, as its only create more options to use it in different places. Also, it gives users opportunity for activity on rather unique equipment.

## Multifunctional modules

Build your very own set with our modules.

With Ronbinia Street Workout there is not much physical activities, you can't do. Variety possibilities for remodeling sets with wide range bobs as well as bigger mo-

**ROBINIA** 

STREET WORKOUT

of different modules encourage to build sets suitable to lots of different demands from users. All the bits and and useful time.

dules can easy meet expectations of fussiest users, letting them spend enjoyable