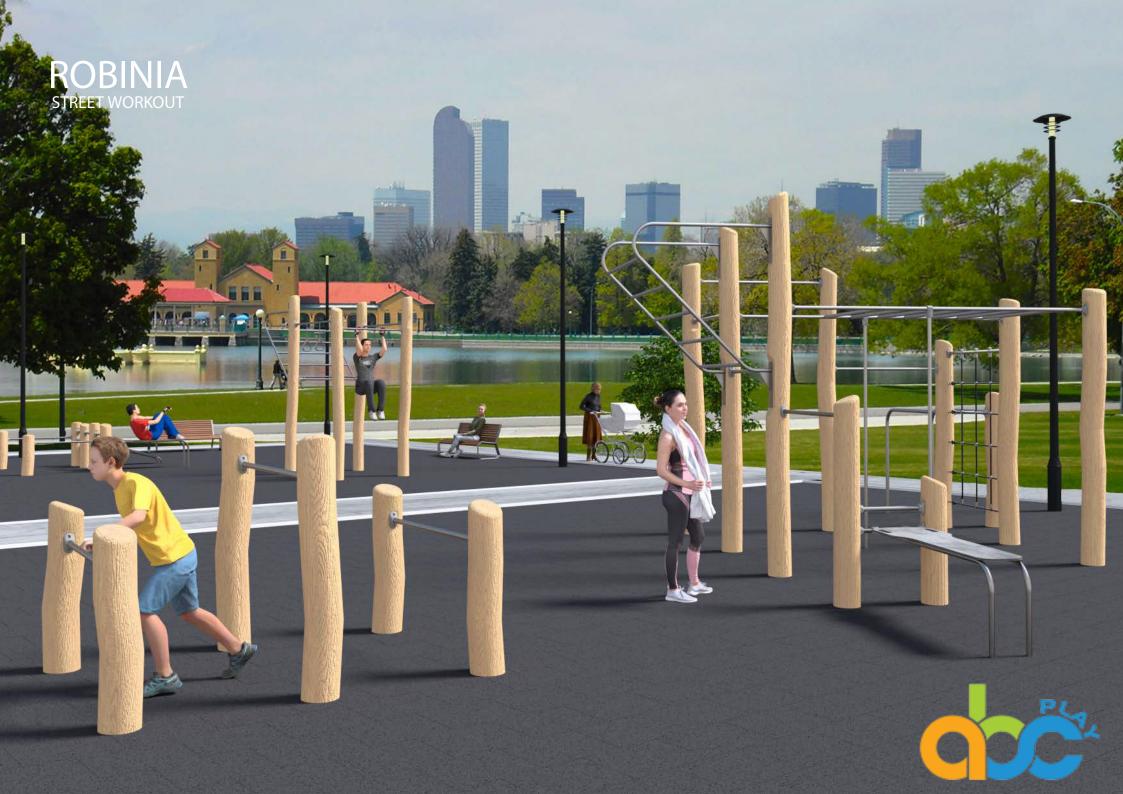

## **ROBINIA** STREET WORKOUT

## Natural gym

Robinia Street Workout is our newest addition to super popular Robinia series. Sets and single units, that in natural way let fill in available space in the parks, school areas, holiday resorts, or just any other spots. Robinia Street Workout can create perfect room for various physical activity for enthusiast of any age. As Buglo pays massive attention to quality and safety, also this series doesn't lower the bar and present highest standards of quality and safety.

Design itself, its absolutely incomparable. Raw acacia wood, combine with stainless steel elements, give this very natural, but same time kind of unpretentious industrial look. Base for whole Robinia series is acacia wood, sourced only from FSC certified ecological suppliers. Acacia is well known for high resilience and durability in various weather conditions, which is huge asset, as its only create more options to use it in different places. Also, it gives users opportunity for activity on rather unique equipment.