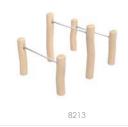

## Variety of solutions

Wide range of products contain whole sets as well as single units, that combine can

8218

gyms. Our customers know well, what space they have and what expectations they create so desirable outdoor facing and Robinia Street

Workout allow them handle perfectly with any of above issues. Let them create scope both, unique and efficient.

8214

8206

8210

\$ \$

8209

8207

8201