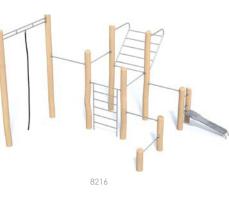

## Variety of solutions

Wide range of products contain whole sets as well as single units, that combine can

8218

gyms. Our customers know well, what space they have and what expectations they create so desirable outdoor facing and Robinia Street

Workout allow them handle perfectly with any of above issues. Let them create scope both, unique and efficient.

8214

8206

8210

\$ \$

8209

8207

8201