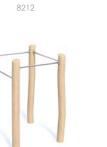

## Variety of solutions

Wide range of products contain whole sets as well as single units, that combine can

8218

gyms. Our customers know well, what space they have and what expectations they create so desirable outdoor facing and Robinia Street

Workout allow them handle perfectly with any of above issues. Let them create scope both, unique and efficient.

8214

8206

8210

\$ \$

8209

8207

8201