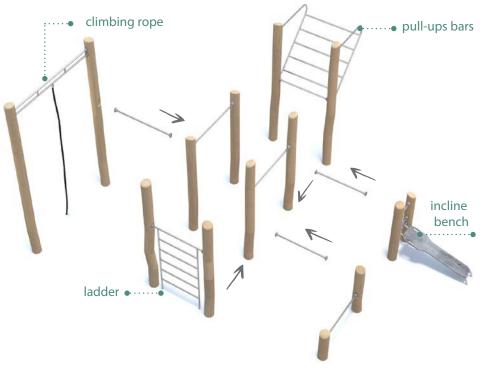

## Variety of solutions

Wide range of products contain whole sets as well as single units, that combine can

8218

gyms. Our customers know well, what space they have and what expectations they create so desirable outdoor facing and Robinia Street

Workout allow them handle perfectly with any of above issues. Let them create scope both, unique and efficient.

8214

8206

8210

\$ \$

8209

8207

8201

## Multifunctional modules

Build your very own set with our modules.

With Ronbinia Street Workout there is not much physical activities, you can't do. Variety possibilities for remodeling sets with wide range bobs as well as bigger mo-

**ROBINIA** 

STREET WORKOUT

of different modules encourage to build sets suitable to lots of different demands from users. All the bits and and useful time.

dules can easy meet expectations of fussiest users, letting them spend enjoyable