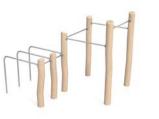

## Variety of solutions

Wide range of products contain whole sets as well as single units, that combine can

8218

gyms. Our customers know well, what space they have and what expectations they create so desirable outdoor facing and Robinia Street

Workout allow them handle perfectly with any of above issues. Let them create scope both, unique and efficient.

8214

8206

8210

\$ \$

8209

8207

8201

## Multifunctional modules

Build your very own set with our modules.

With Ronbinia Street Workout there is not much physical activities, you can't do. Variety possibilities for remodeling sets with wide range bobs as well as bigger mo-

**ROBINIA** 

STREET WORKOUT

of different modules encourage to build sets suitable to lots of different demands from users. All the bits and and useful time.

dules can easy meet expectations of fussiest users, letting them spend enjoyable