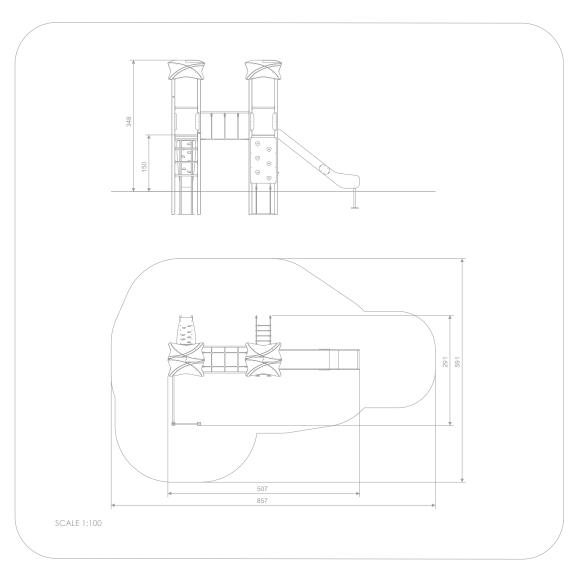

## INFORMATION ABOUT THE PRODUCT

| Dimensions                                                                                                                       | 291 x 507 cm |
|----------------------------------------------------------------------------------------------------------------------------------|--------------|
| Safety zone                                                                                                                      | 591 x 857 cm |
| Safety zone area                                                                                                                 | 36,3 m²      |
| Overall height                                                                                                                   | 348 cm       |
| Free fall height                                                                                                                 | 150 cm       |
| Amount of users                                                                                                                  | 13           |
| Product complies with EN 1176-1:2017-12                                                                                          | YES          |
| Availability of spare parts                                                                                                      | YES          |
| Age range                                                                                                                        | 3-14         |
| According to EN 1176-1:2017-12 norm, the product requires applying a safety surface according to the product's free fall height. |              |