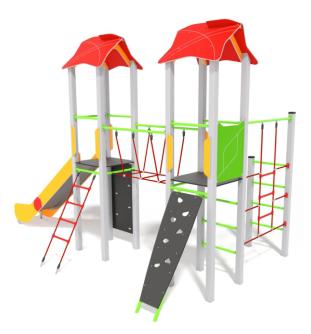

## INFORMATION ABOUT THE PRODUCT

| Dimensions                                                                                                                       | 291 x 507 cm |
|----------------------------------------------------------------------------------------------------------------------------------|--------------|
| Safety zone                                                                                                                      | 591 x 857 cm |
| Safety zone area                                                                                                                 | 36,3 m²      |
| Overall height                                                                                                                   | 348 cm       |
| Free fall height                                                                                                                 | 150 cm       |
| Amount of users                                                                                                                  | 13           |
| Product complies with EN 1176-1:2017-12                                                                                          | YES          |
| Availability of spare parts                                                                                                      | YES          |
| Age range                                                                                                                        | 3-14         |
| According to EN 1176-1:2017-12 norm, the product requires applying a safety surface according to the product's free fall height. |              |