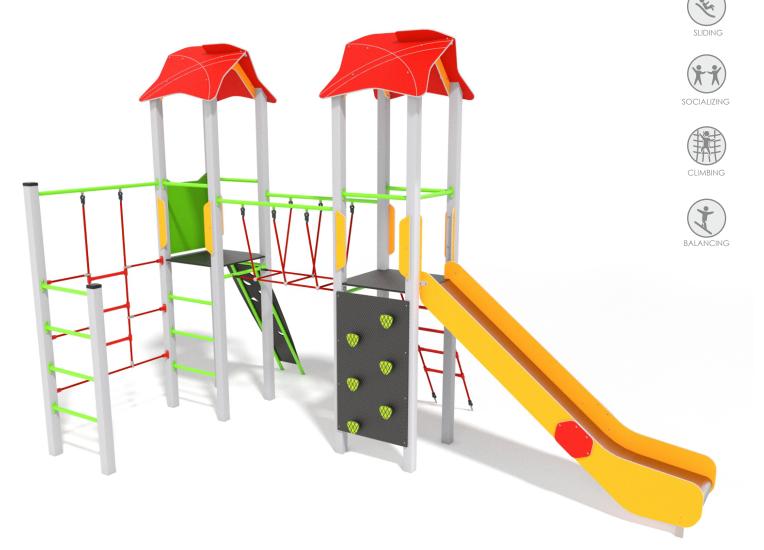

## INFORMATION ABOUT THE PRODUCT

| Dimensions                                                                                                                       | 291 x 507 cm |
|----------------------------------------------------------------------------------------------------------------------------------|--------------|
| Safety zone                                                                                                                      | 591 x 857 cm |
| Safety zone area                                                                                                                 | 36,3 m²      |
| Overall height                                                                                                                   | 348 cm       |
| Free fall height                                                                                                                 | 150 cm       |
| Amount of users                                                                                                                  | 13           |
| Product complies with EN 1176-1:2017-12                                                                                          | YES          |
| Availability of spare parts                                                                                                      | YES          |
| Age range                                                                                                                        | 3-14         |
| According to EN 1176-1:2017-12 norm, the product requires applying a safety surface according to the product's free fall height. |              |