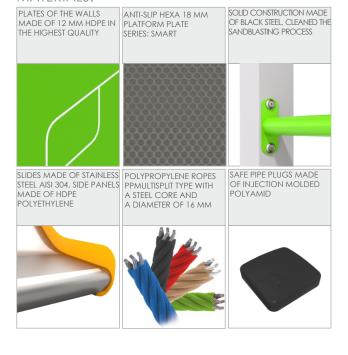

| 150 cm       |
| Amount of users                                                                                                                  | 13           |
| Product complies with EN 1176-1:2017-12                                                                                          | YES          |
| Availability of spare parts                                                                                                      | YES          |
| Age range                                                                                                                        | 3-14         |
| According to EN 1176-1:2017-12 norm, the product requires applying a safety surface according to the product's free fall height. |              |









## MATERIALS: