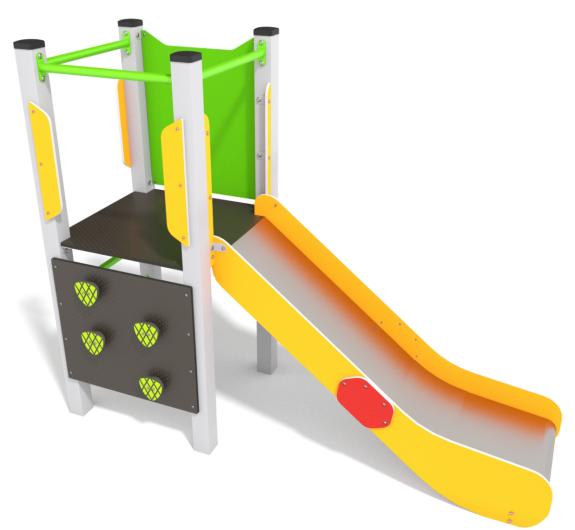

## INFORMATION ABOUT THE PRODUCT

| Dimensions                                                                                                                       | 217 x 83 cm         |  |
|----------------------------------------------------------------------------------------------------------------------------------|---------------------|--|
| Safety zone                                                                                                                      | 567 x 382 cm        |  |
| Safety zone area                                                                                                                 | 17,2 m <sup>2</sup> |  |
| Overall height                                                                                                                   | 172 cm              |  |
| Free fall height                                                                                                                 | 90 cm               |  |
| Amount of users                                                                                                                  | 5                   |  |
| Product complies with EN 1176-1:2017-12                                                                                          | YES                 |  |
| Availability of spare parts                                                                                                      | YES                 |  |
| Age range                                                                                                                        | 3-14                |  |
| According to EN 1176-1:2017-12 norm, the product requires applying a safety surface according to the product's free fall height. |                     |  |

SLIDES MADE OF STAINLESS STEEL AISI 304, SIDE PANELS MADE OF HDPE POLYETHYLENE