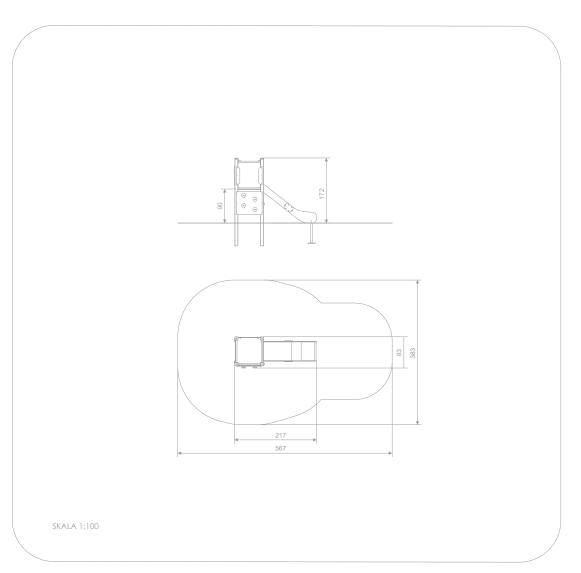

## INFORMATION ABOUT THE PRODUCT

| Dimensions                                                                                                                       | 217 x 83 cm         |  |
|----------------------------------------------------------------------------------------------------------------------------------|---------------------|--|
| Safety zone                                                                                                                      | 567 x 382 cm        |  |
| Safety zone area                                                                                                                 | 17,2 m <sup>2</sup> |  |
| Overall height                                                                                                                   | 172 cm              |  |
| Free fall height                                                                                                                 | 90 cm               |  |
| Amount of users                                                                                                                  | 5                   |  |
| Product complies with EN 1176-1:2017-12                                                                                          | YES                 |  |
| Availability of spare parts                                                                                                      | YES                 |  |
| Age range                                                                                                                        | 3-14                |  |
| According to EN 1176-1:2017-12 norm, the product requires applying a safety surface according to the product's free fall height. |                     |  |