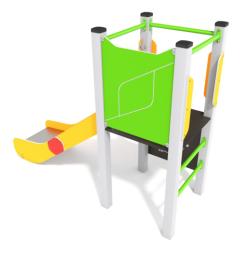

## SMART

## INFORMATION ABOUT THE PRODUCT

| Dimensions                                                                                                                       | 217 x 83 cm         |  |
|----------------------------------------------------------------------------------------------------------------------------------|---------------------|--|
| Safety zone                                                                                                                      | 567 x 382 cm        |  |
| Safety zone area                                                                                                                 | 17,2 m <sup>2</sup> |  |
| Overall height                                                                                                                   | 172 cm              |  |
| Free fall height                                                                                                                 | 90 cm               |  |
| Amount of users                                                                                                                  | 5                   |  |
| Product complies with EN 1176-1:2017-12                                                                                          | YES                 |  |
| Availability of spare parts                                                                                                      | YES                 |  |
| Age range                                                                                                                        | 3-14                |  |
| According to EN 1176-1:2017-12 norm, the product requires applying a safety surface according to the product's free fall height. |                     |  |