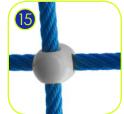

Polypropylene ropes ppmultisplit type with a steel core and a diameter of 16 mm.

Solid and esthetic rope connectors made of injection molded polyamide.

Rope endings pressed in a sleeve made of durable aluminum alloy.