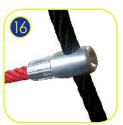

Polypropylene ropes ppmultisplit type with a steel core and a diameter of 16 mm.

Solid and esthetic rope connectors made of injection molded polyamide.

Rope endings pressed in a sleeve made of durable aluminum alloy.