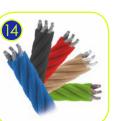

Polypropylene ropes ppmultisplit type with a steel core and a diameter of 16 mm.

Solid and esthetic rope connectors made of injection molded polyamide.

Rope endings pressed in a sleeve made of durable aluminum alloy.