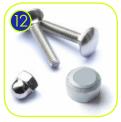

Connecting elements like screws, nuts, washers made of stainless steel. Vandal-proof screw plugs made of injection molded polyamide.

System of connectors and clamps made of strong aluminum alloy. Aluminum is secured by the process of electrophoresis and powder coating with polyester paint UV resistant and QUALICOAT attested.