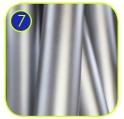

Tube slide made of stainless steel AISI 304. The metal sheet is 2 mm thick and the end section is finished with a band made of pipe 33,7 mm. The surface is polished.

Plates of the walls made of colourful triple layered 15 mm HDPE polyethylene, in the highest quality, totally damp-proof and resistant to UV.