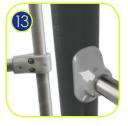

Connecting elements like screws, nuts, washers made of stainless steel. Vandal-proof screw plugs made of injection molded polyamide.

System of connectors and clamps made of strong aluminum alloy. Aluminum is secured by the process of electrophoresis and powder coating with polyester paint UV resistant and QUALICOAT attested.