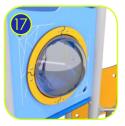

Hemispheric window with a diameter of 400 mm. Material: heat - formed polycarbonate 5 mm thick, resistant to vandalism.

The TIC TAC TOE game is made of polyethylene rotationally molded with symbols on the form. Esthetic finishing without sharp edges. The barrel is 16 cm height and 15,5 cm wide enriched with additional symbols like sun and moon, making the fun even better.