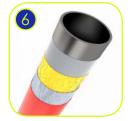

Tube slide made of stainless steel AISI 304. The metal sheet is 2 mm thick and the end section is finished with a band made of pipe 33,7 mm. The surface is polished.

Plates of the walls made of colourful triple layered 15 mm HDPE polyethylene, in the highest quality, totally damp-proof and resistant to UV.