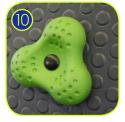

Safe pipe plugs made of injection molded polyamide.

Plate and rope connectors made of injection molded polyamide.

Climbing rocks made of chippings and colourful polyester resin.

Tube made of LDPE polyethylene rotationally molded with the inner diameter of 53,3 cm and the length of 125 cm.