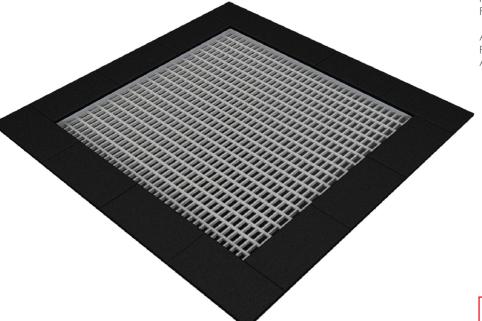

#### PRODUCT DESCRIPTION

Dimensions: 150 x 150 cm Impact area: 450 x 450 cm Free Fall Height: 90 cm

Availability of spare parts: YES Product compliant with EN 1176-1:2017: YES Age group: 1 - 8 years

The mat is made of abrasion resistant elements (slats) with non-slip protrusions, strung on steel cords covered with elastic jacket.

The construction in the form of a chest is made of hot-dip galvanized steel.

The construction is protected by polyurethane rubber with a flexible coating.