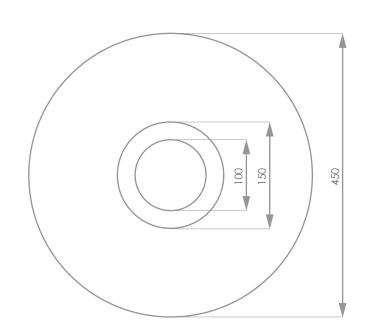

#### PRODUCT DESCRIPTION

Dimensions: 150 x 150 cm Impact area: 450 x 450 cm Free Fall Height: 90 cm

Availability of spare parts: YES Product compliant with EN 1176-1:2017: YES Age group: 1 - 8 years

The mat is made of abrasion resistant elements (slats) with non-slip protrusions, strung on steel cords covered with elastic jacket.