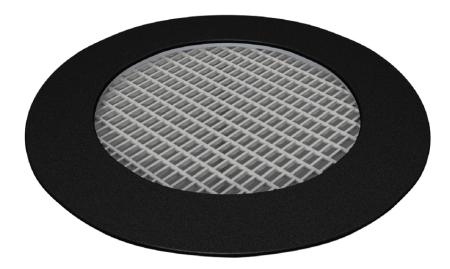

#### **PRODUCT DESCRIPTION**

Dimensions: 150 x 150 cm Impact area: 400 x 400 cm Free Fall Height: 90 cm

Availability of spare parts: YES Product compliant with EN 1176-1:2017: YES Age group: 1 - 8 years