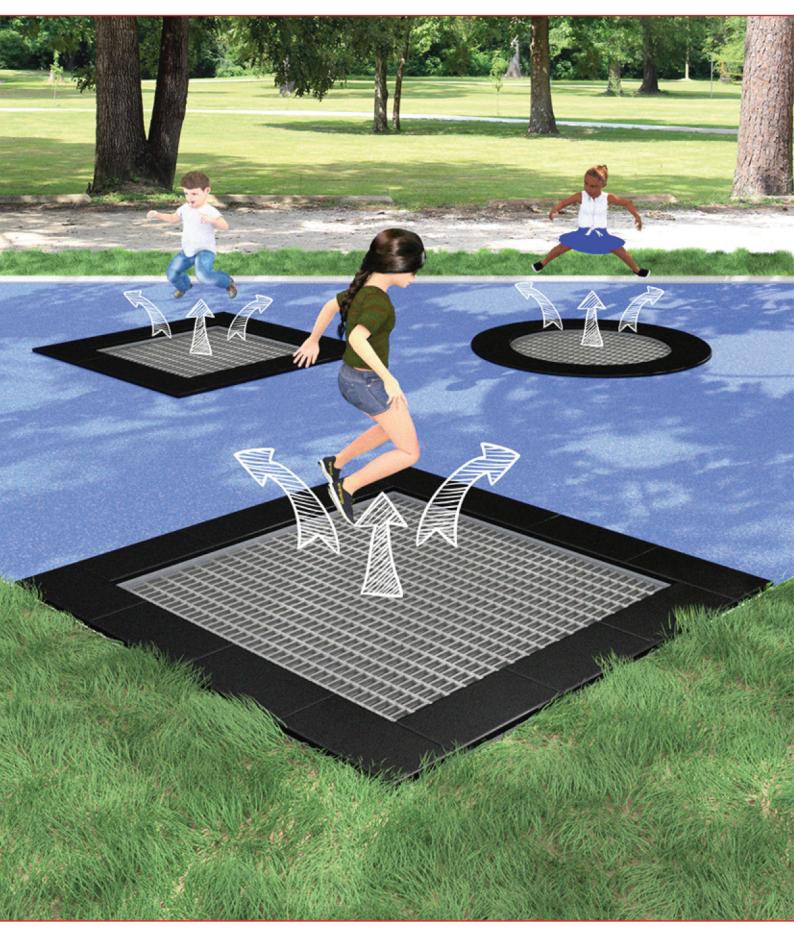

#### PRODUCT DESCRIPTION

Dimensions: 150 x 150 cm Impact area: 450 x 450 cm Free Fall Height: 90 cm

Availability of spare parts: YES Product compliant with EN 1176-1:2017: YES Age group: 1 - 8 years

The mat is made of abrasion resistant elements (slats) with non-slip protrusions, strung on steel cords covered with elastic jacket.

The construction in the form of a chest is made of hot-dip galvanized steel.

The construction is protected by polyurethane rubber with a flexible coating.

#### PRODUCT DESCRIPTION

Dimensions: 200 x 200 cm Impact area: 550 x 550 cm Free Fall Height: 90 cm

Availability of spare parts: YES Product compliant with EN 1176-1:2017: YES Age group: 1 - 8 years

The mat is made of abrasion resistant elements (slats) with non-slip protrusions, strung on steel cords covered with elastic jacket.