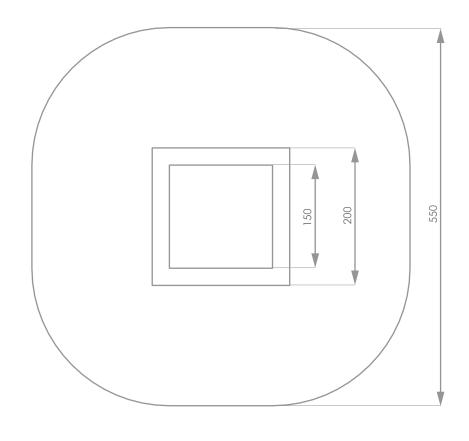

#### PRODUCT DESCRIPTION

Dimensions: 200 x 200 cm Impact area: 550 x 550 cm Free Fall Height: 90 cm

Availability of spare parts: YES Product compliant with EN 1176-1:2017: YES Age group: 1 - 8 years

The mat is made of abrasion resistant elements (slats) with non-slip protrusions, strung on steel cords covered with elastic jacket.