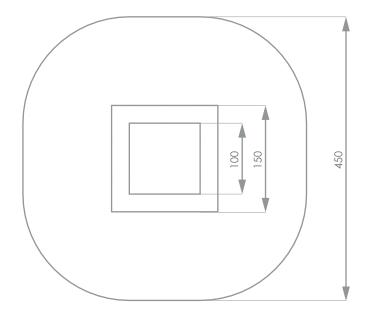

#### **PRODUCT DESCRIPTION**

Dimensions: 150 x 150 cm Impact area: 400 x 400 cm Free Fall Height: 90 cm

Availability of spare parts: YES Product compliant with EN 1176-1:2017: YES Age group: 1 - 8 years

The mat is made of abrasion resistant elements (slats) with non-slip protrusions, strung on steel cords covered with elastic jacket.

The construction in the form of a chest is made of hot-dip galvanized steel.

The construction is protected by polyurethane rubber with a flexible coating.