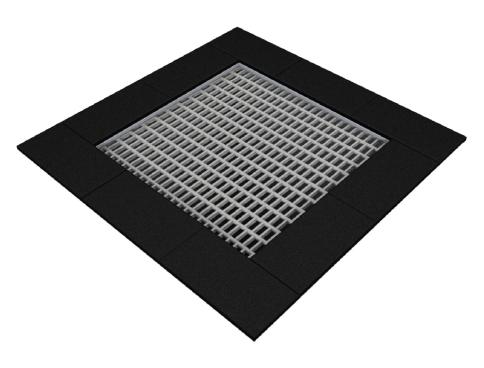

#### PRODUCT DESCRIPTION

Dimensions: 150 x 150 cm Impact area: 450 x 450 cm Free Fall Height: 90 cm

Availability of spare parts: YES Product compliant with EN 1176-1:2017: YES Age group: 1 - 8 years

The mat is made of abrasion resistant elements (slats) with non-slip protrusions, strung on steel cords covered with elastic jacket.

The construction in the form of a chest is made of hot-dip galvanized steel.

The construction is protected by polyurethane rubber with a flexible coating.