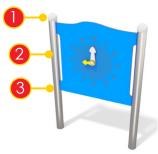

Safe pipe plugs made of injection molded polyamide.

## MATERIAL SPECIFICATION



Solid construction made of stainless steel AISI 304 totally resistant to weather conditions.



Plate and rope connectors made of injection molded polyamide.



Milled educational board made of 15mm HDPE plate. Allows to learn basics of math.



Milled educational board, made of 15mm HDPE plate. Allows to learn basic English words.



Rotary module, made of 13mm HPL plates embedded on the HDPE board. Stimulates the senses and supports the development of child's motor skills.



Milled educational board made of 15 mm thick HDPE board with a movable rotating element. Stimulates senses of sight, touch and focuses attention



Rotary module, made of 13mm HPL plates embedded on the HDPE board. Stimulates the senses and supports the development of child's motor skills.



Rotary module, which allows to move the ball in the maze, made of HDPE plate, safe polycarbonate and stainless steel.



Milled educational board made of 15mm HDPE plate. Stimulates children senses.



Hemispheric window with a diameter of 400 mm. Material: heat - formed polycar-bonate 5 mm thick, resistant to vandalism.



Counter module made of a colorful 15 mm HDPE plate.



The windows are made of safe polycarbonate 8 mm thick.



Milled educational board made of 15mm HDPE plate. Stimulates the