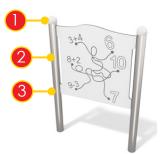

## MATERIAL SPECIFICATION

Solid construction made of stainless steel AISI 304 totally resistant to weather conditions.

Plate and rope connectors made of injection molded polyamide.

Milled educational board made of 15mm HDPE plate. Allows to learn basics of math.