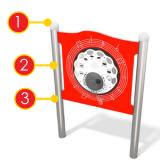

Rotary module, which allows to move the ball in the maze, made of HDPE plate, safe polycarbonate and stainless steel.

Milled educational board made of 15mm HDPE plate. Stimulates children senses.

Hemispheric window with a diameter of 400 mm. Material: heat - formed polycar-bonate 5 mm thick, resistant to vandalism.