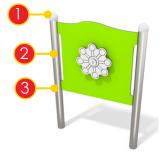

Milled educational board, made of 15mm HDPE plate. Allows to learn basic English words.

Rotary module, made of 13mm HPL plates embedded on the HDPE board. Stimulates the senses and supports the development of child's motor skills.

Milled educational board made of 15 mm thick HDPE board with a movable rotating element. Stimulates senses of sight, touch and focuses attention

Rotary module, made of 13mm HPL plates embedded on the HDPE board. Stimulates the senses and supports the development of child's motor skills.