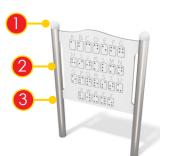

## MATERIAL SPECIFICATION

Solid construction made of stainless steel AISI 304 totally resistant to weather conditions.

Plate and rope connectors made of injection molded polyamide.

Milled educational board made of 15mm HDPE plate. Allows to learn basics of math.