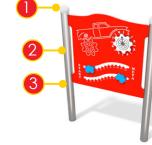

Rotary module, which allows to move the ball in the maze, made of HDPE plate, safe polycarbonate and stainless steel.

Milled educational board made of 15mm HDPE plate. Stimulates children senses.

Hemispheric window with a diameter of 400 mm. Material: heat - formed polycar-bonate 5 mm thick, resistant to vandalism.