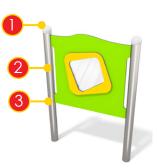

Milled educational board made of 15 mm thick HDPE board with a movable rotating element. Stimulates senses of sight, touch and focuses attention

Rotary module, made of 13mm HPL plates embedded on the HDPE board. Stimulates the senses and supports the development of child's motor skills.