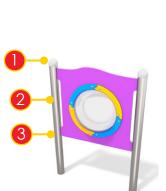

Counter module made of a colorful 15 mm HDPE plate.

The windows are made of safe polycarbonate 8 mm thick.

Milled educational board made of 15mm HDPE plate. Stimulates the sense of sight and teaches fast decision making.