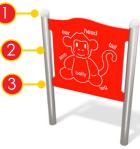

Milled educational board made of 15mm HDPE plate. Allows to learn basics of sign language.

Milled educational board made of 15 mm thick HDPE board. Stimulates senses of sight, touch and focuses attention.