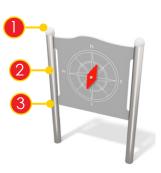

Milled educational board made of HDPE board with a thickness of 15 mm. It focuses attention and enables learning the basics of geography.

Milled educational board made of 15mm HDPE plate with moving parts made of injection molded polyamide.