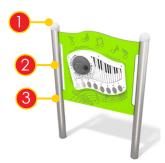

З

board

Xylophone module, made of 13mm HPL plate and anodized aluminium. Allows you to play C- major scale.

The TIC TAC TOE game is made of polyethylene rotationally molded with symbols on the form. Esthetic finishing without sharp edges. The barrel is 16 cm height and 15.5 cm wide enriched with additional symbols like sun and moon, making the fun even better.