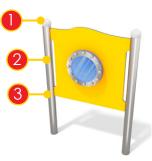

Rotary module, which allows to move the ball in the maze, made of HDPE plate, safe polycarbonate and stainless steel.

Milled educational board made of 15mm HDPE plate. Stimulates children senses.

Hemispheric window with a diameter of 400 mm. Material: heat - formed polycar-bonate 5 mm thick, resistant to vandalism.

Counter module made of a colorful 15 mm HDPE plate.

The windows are made of safe polycarbonate 8 mm thick.

Milled educational board made of 15mm HDPE plate. Stimulates the sense of sight and teaches fast decision making.