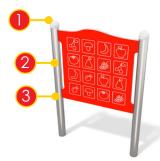

# SINGLE EDUCATIONAL PANELS

Milled educational board made of 15mm HDPE plate. Allows to learn basics of Braille's alphabet.

Milled educational board made of 15 mm thick HDPE board with a moving parts. Stimulates senses of sight, touch and focuses attention.