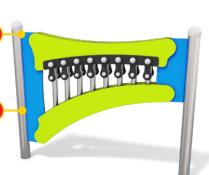

З

board

Xylophone module, made of 13mm HPL plate and anodized aluminium. Allows you to play C- major scale.

The TIC TAC TOE game is made of polyethylene rotationally molded with symbols on the form. Esthetic finishing without sharp edges. The barrel is 16 cm height and 15.5 cm wide enriched with additional symbols like sun and moon, making the fun even better.