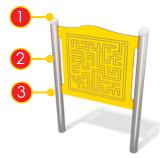

# SINGLE EDUCATIONAL PANELS

Milled educational board made of 15mm HDPE plate. Allows to learn basics of Braille's alphabet.

Milled educational board made of 15 mm thick HDPE board with a moving parts. Stimulates senses of sight, touch and focuses attention.