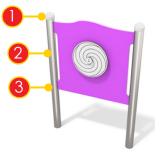

Milled educational board, made of 15mm HDPE plate. Allows to learn basic English words.

Rotary module, made of 13mm HPL plates embedded on the HDPE board. Stimulates the senses and supports the development of child's motor skills.

Milled educational board made of 15 mm thick HDPE board with a movable rotating element. Stimulates senses of sight, touch and focuses attention

Rotary module, made of 13mm HPL plates embedded on the HDPE board. Stimulates the senses and supports the development of child's motor skills.