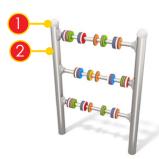

## MATERIAL SPECIFICATION

Solid construction made of stainless steel AISI 304 totally resistant to weather conditions.

Plate and rope connectors made of injection molded polyamide.

Milled educational board made of 15mm HDPE plate. Allows to learn basics of math.