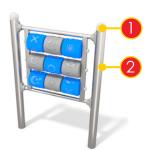

Counter module made of a colorful 15 mm HDPE plate.

The windows are made of safe polycarbonate 8 mm thick.

Milled educational board made of 15mm HDPE plate. Stimulates the sense of sight and teaches fast decision making.