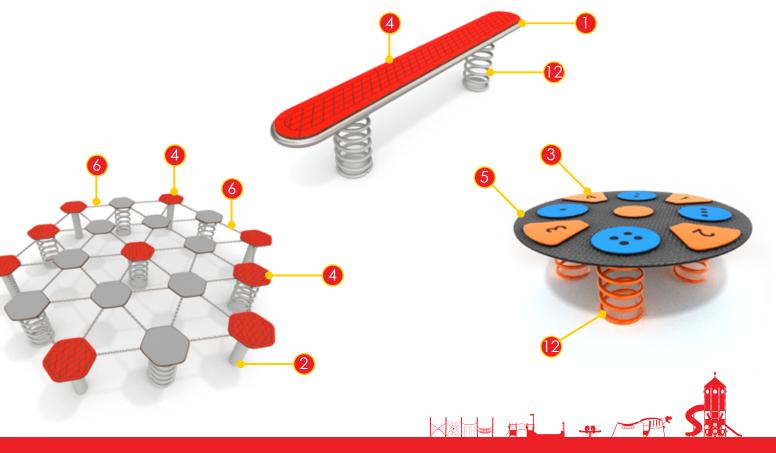

Hemispheric window with a diameter of 400 mm. Material: heat - formed polycarbonate 5 mm thick, resistant to vandalism.

Springers' springs made of spring steel. The diameter of the spring is 200 mm and the diameter of the rod is 20 mm. The springs and the fastenings are galvanized and powder coated with polyester paint, UV resistant and QUALICOAT attested. The fastenings are designed especially for solutions used on a playground, so they are stripped of elements which can cause danger to children.