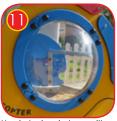

Hemispheric window with a diameter of 400 mm. Material: heat - formed polycarbonate 5 mm thick, resistant to vandalism.

Springers' springs made of spring steel. The diameter of the spring is 200 mm and the diameter of the rod is 20 mm. The springs and the fastenings are galvanized and powder coated with polyester paint, UV resistant and QUALICOAT attested. The fastenings are designed especially for solutions used on a playground, so they are stripped of elements which can cause danger to children.