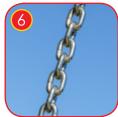

Hemispheric window with a diameter of 400 mm. Material: heat - formed polycarbonate 5 mm thick, resistant to vandalism.

Springers' springs made of spring steel. The diameter of the spring is 200 mm and the diameter of the rod is 20 mm. The springs and the fastenings are galvanized and powder coated with polyester paint, UV resistant and QUALICOAT attested. The fastenings are designed especially for solutions used on a playground, so they are stripped of elements which can cause danger to children.