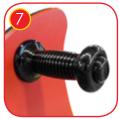

Soft conifer wood 140 x 140 mm, coreless, knotless, glued in layers with polyurethane glues, totally resistant to water. Wood posts processed in three-phased impregnation process.

Connecting elements like screws, nuts, washers made of strainless steel. Vandal-proof screw plugs made of injection molded polyamide.