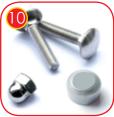

Soft conifer wood 140 x 140 mm, coreless, knotless, glued in layers with polyurethane glues, totally resistant to water. Wood posts processed in three-phased impregnation process.

Connecting elements like screws, nuts, washers made of strainless steel. Vandal-proof screw plugs made of injection molded polyamide.