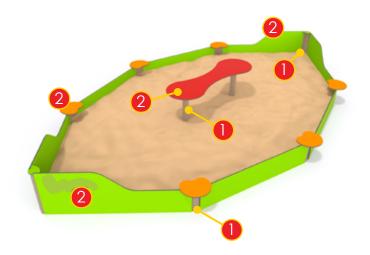

Connecting elements like screws, nuts, washers made of stainless steel. Vandal-proof screw plugs made of injection molded polyamide.

Element made of polyester resin coated with a TOPCOAT layer – UV resistant.