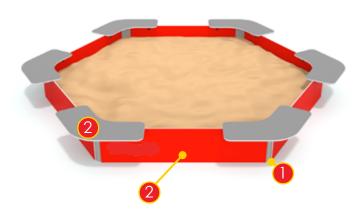

Connecting elements like screws, nuts, washers made of stainless steel. Vandal-proof screw plugs made of injection molded polyamide.

Element made of polyester resin coated with a TOPCOAT layer – UV resistant.