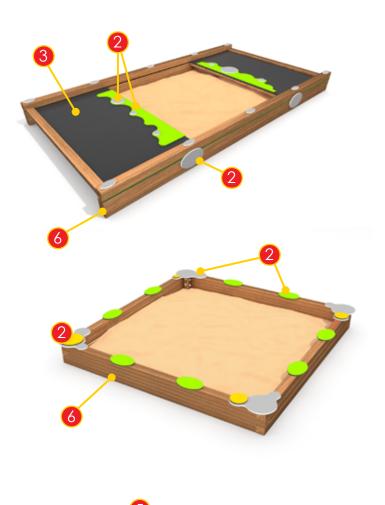

Soft conifer wood 90 x 90 mm, coreless, glued in layers with polyurethane glues, totally resistant to water. Wood posts processed in three-phased impregnation process.