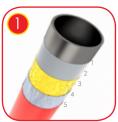

Solid construction made of black steel \$235JR, cleaned in the sandblasting process. Protected against corrosion by galvanizing and powder coating with polyester paint QUALICOAT attested. 1 – steel, 2 – sandblasting, 3 – iron phosphatizing, 4 – zinc base, 5 – polyester powder paint.