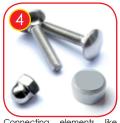

Connecting elements like screws, nuts, washers made of stainless steel. Vandal-proof screw plugs made of injection molded polyamide.

Element made of polyester resin coated with a TOPCOAT layer – UV resistant.