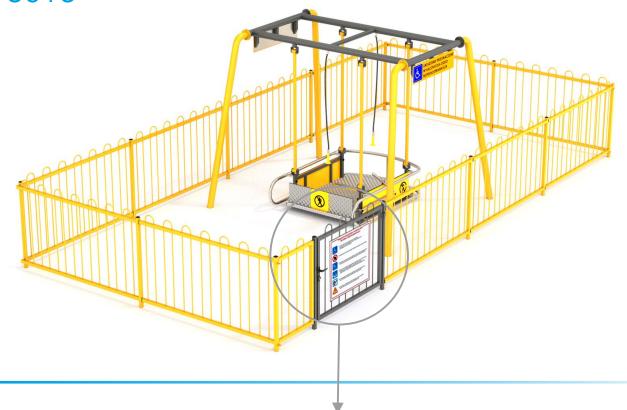

## TERMS OF USE OF SWING 3015 DEDICATED TO DISABLED USERS

 Product 3015 is a specialistic equipment dedicated solely to disabled children on wheelchairs.

2) The equipment cannot be fully accessible for all the children using the playground.

3) Only one person at a time can use the product, if assisted by another person securing the area around the equipment.

4) Only authorised persons who will take full responsibility for the user and other people staying in direct proximity of the impact area are allowed to have access to the equipment.

5) The equipment must be blocked after usage to prevent it from being used by unauthorized persons.

6) Using the equipment in a manner inconsistent with its purpose, without supervison of an authorized assistant, may result in disability.