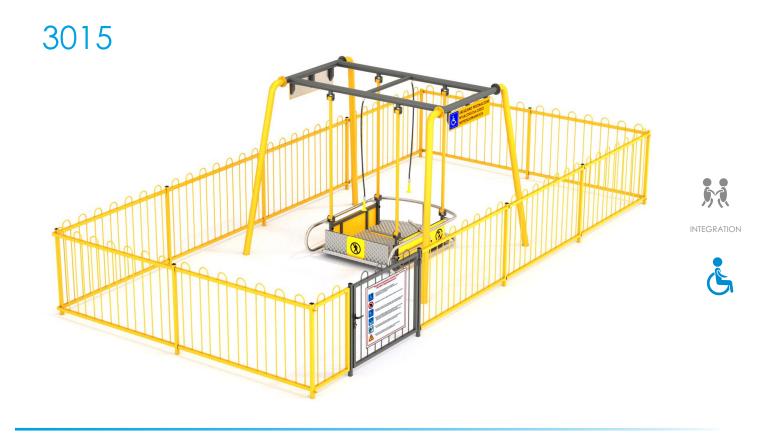

## 3015

## PRODUCT DESCRIPTION

Dimensions: 300 x 262 cm Safety zone: 264 x 750 cm

Dimensions of the fence: 400 x 800 cm

Overall height: 240 cm Free fall height: 93 cm

Product meets the following points

of the norm EN 1176:2008 - 4.2.2, 4.2.4.6, 4.2.5, 4.2.7.5, 4.2.7.6, 4.2.8.6, 4.2.10, 4.2.11, 4.2.14: YES

Availability of spare parts: YES Age group: 3 - 12 years

## TERMS OF USE OF SWING 3015 DEDICATED TO DISABLED USERS

 Product 3015 is a specialistic equipment dedicated solely to disabled children on wheelchairs.

2) The equipment cannot be fully accessible for all the children using the playground.

3) Only one person at a time can use the product, if assisted by another person securing the area around the equipment.

4) Only authorised persons who will take full responsibility for the user and other people staying in direct proximity of the impact area are allowed to have access to the equipment.

5) The equipment must be blocked after usage to prevent it from being used by unauthorized persons.

6) Using the equipment in a manner inconsistent with its purpose, without supervison of an authorized assistant, may result in disability.