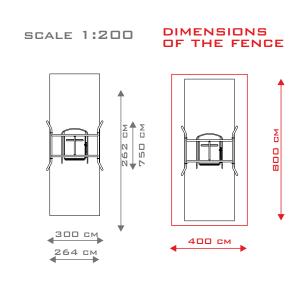

## PRODUCT DESCRIPTION

Dimensions: 300 x 262 cm Safety zone: 264 x 750 cm

Dimensions of the fence: 400 x 800 cm

Overall height: 240 cm Free fall height: 93 cm

Product meets the following points

of the norm EN 1176:2008 - 4.2.2, 4.2.4.6, 4.2.5, 4.2.7.5, 4.2.7.6, 4.2.8.6, 4.2.10, 4.2.11, 4.2.14: YES