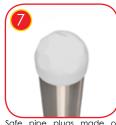

Safe pipe plugs made of injection molded polyamide.

Connecting elements like screws, nuts, washers made of stainless steel. Vandal-proof screw plugs made of injection molded polyamide.

Soft conifer wood 90 x 90 mm, coreless, glued in layers with polyurethane glues, totally resistant to water. Wood posts processed in three-phased impregnation process.