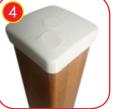

Safe post covers made of injection molded polyamide.

Anti-slip anthracite 10 mm HPL platform plate with a very high resistance to weather conditions and attrition.

Solid construction made of stainless steel AISI 304 totally resistant to weather conditions.