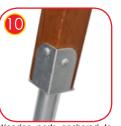

Wooden posts anchored to the ground with powder galvanized and powder coated steel anchors.