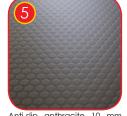

Safe post covers made of injection molded polyamide.

Anti-slip anthracite 10 mm HPL platform plate with a very high resistance to weather conditions and attrition.

Solid construction made of stainless steel AISI 304 totally resistant to weather conditions.