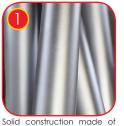

## MATERIAL SPECIFICATION

ZIPLINE

SINGLE

Solid construction made of stainless steel AISI 304 totally resistant to weather conditions.

Solid construction made of black steel S235JR, cleaned in the sandblasting process. Protected against corrosion by galvanizing and powder coating with polyester paint QUALICOAT attested. 1 – steel, 2 – sandblasting, 3 – iron phosphatizing, 4 – zinc base, 5 – polyester powder paint.