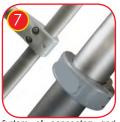

System of connectors and clamps made of strong aluminum alloy. Aluminum is secured by the process of electrophoresis and powder coating with polyester paint UV resistant and QUALICOAT attested.

Post endings finished with soft EPDM rubber.