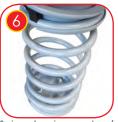

Anti-slip 18 mm HDPE plate in blue or grey colour. Very high resistance to weather conditions and attrition.

Springers' springs made of spring steel. The diameter of the spring is 200 mm and the diameter of the rod is 20 mm. The springs and the fastenings are galvanized and powder coated with polyester paint, UV resistant and QUALICOAT attested. The fastenings are designed especially for solutions used on a playground, so they are stripped of elements which can cause danger to children.