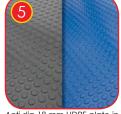

Anti-slip 18 mm HDPE plate in blue or grey colour. Very high resistance to weather conditions and attrition.

Springers' springs made of spring steel. The diameter of the spring is 200 mm and the diameter of the rod is 20 mm. The springs and the fastenings are galvanized and powder coated with polyester paint, UV resistant and QUALICOAT attested. The fastenings are designed especially for solutions used on a playground, so they are stripped of elements which can cause danger to children.