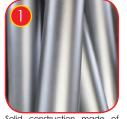

## MATERIAL SPECIFICATION

TWIST

SINGLE

Solid construction made of stainless steel AISI 304 totally resistant to weather conditions.

Solid construction made of black steel \$235JR, cleaned in the sandblasting process. Protected against corrosion by galvanizing and powder coating with polyester paint QUALICOAT attested. 1 – steel, 2–sandblasting, 3–iron phosphatizing, 4 – zinc base, 5–polyester powder paint.