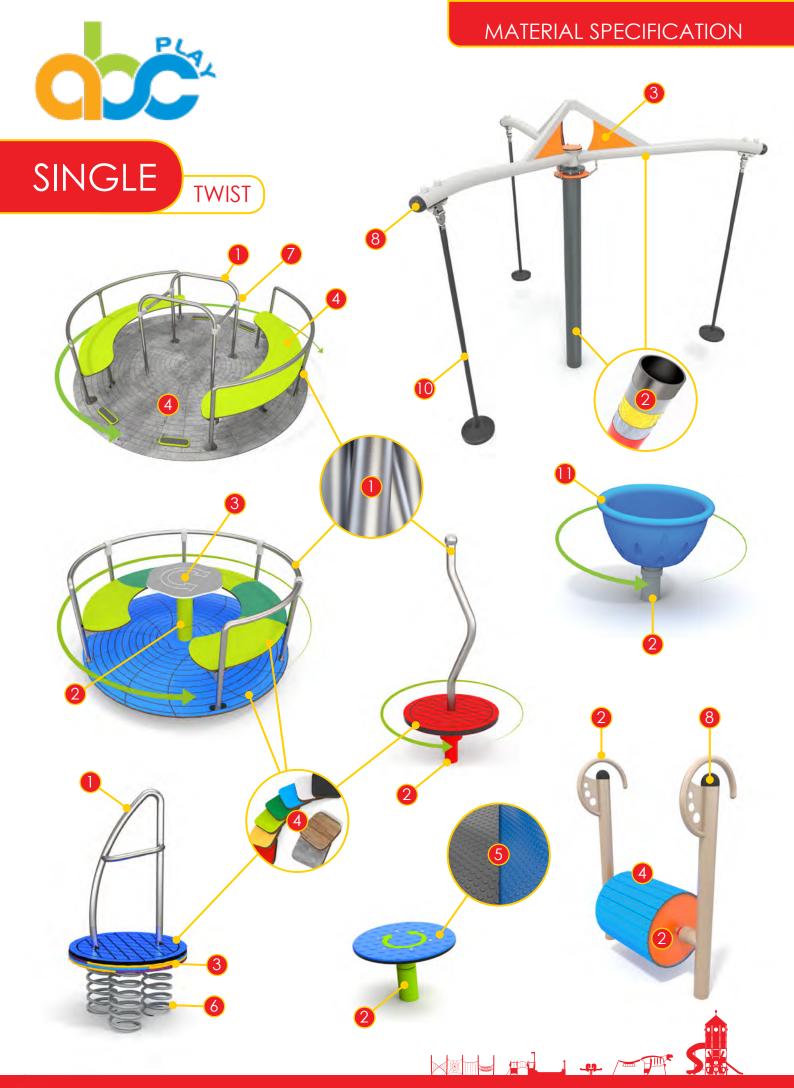

## MATERIAL SPECIFICATION

TWIST

SINGLE

Solid construction made of stainless steel AISI 304 totally resistant to weather conditions.

Solid construction made of black steel \$235JR, cleaned in the sandblasting process. Protected against corrosion by galvanizing and powder coating with polyester paint QUALICOAT attested. 1 – steel, 2–sandblasting, 3–iron phosphatizing, 4 – zinc base, 5–polyester powder paint.