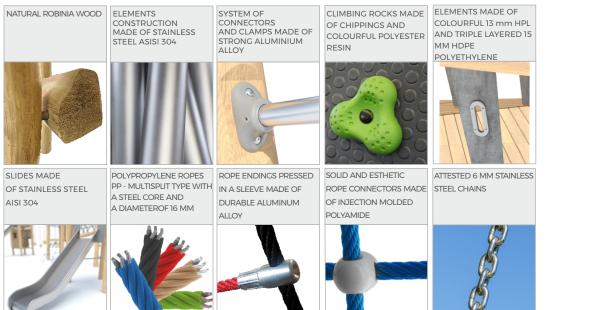

| 502 cm                  |
| Free fall height                                             | 210cm                   |
| Amount of users                                              | 20                      |
| Product complies with PN-EN 1176-1:2017-12                   | YES                     |
| Availability of spare parts                                  | YES                     |
| Age range                                                    | 3-12                    |
| According to EN 1176 1.2017 12 norms the product requires an | alving a cafety surface |

According to EN 1176-1:2017-12 norm, the product requires applying a safety surface according to the product's free fall height.





8195

## **ROBINIA PLAY**

## INFORMATION FOR ARCHITECTS



## MATERIALS: