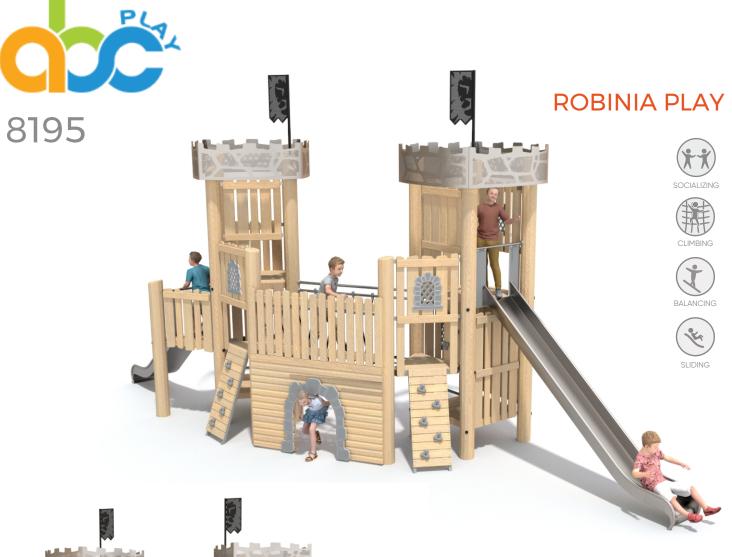

## INFORMATION ABOUT THE PRODUCT

| Dimensions                                                   | 948 x 300 cm            |
|--------------------------------------------------------------|-------------------------|
| Safety zone                                                  | 1322 x 640 cm           |
| Safety zone area                                             | 58 m²                   |
| Overall height                                               | 502 cm                  |
| Free fall height                                             | 210cm                   |
| Amount of users                                              | 20                      |
| Product complies with PN-EN 1176-1:2017-12                   | YES                     |
| Availability of spare parts                                  | YES                     |
| Age range                                                    | 3-12                    |
| According to EN 1176 1.2017 12 norms the product requires an | alving a cafety surface |

According to EN 1176-1:2017-12 norm, the product requires applying a safety surface according to the product's free fall height.

8195

## **ROBINIA PLAY**