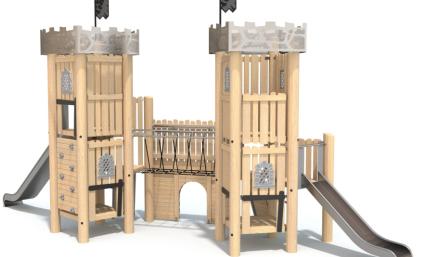

## INFORMATION ABOUT THE PRODUCT

| Dimensions                                                   | 948 x 300 cm            |
|--------------------------------------------------------------|-------------------------|
| Safety zone                                                  | 1322 x 640 cm           |
| Safety zone area                                             | 58 m²                   |
| Overall height                                               | 502 cm                  |
| Free fall height                                             | 210cm                   |
| Amount of users                                              | 20                      |
| Product complies with PN-EN 1176-1:2017-12                   | YES                     |
| Availability of spare parts