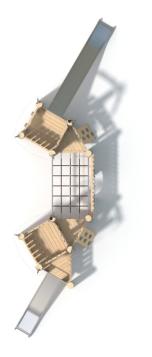

## INFORMATION ABOUT THE PRODUCT

| Dimensions                                                   | 948 x 300 cm            |
|--------------------------------------------------------------|-------------------------|
| Safety zone                                                  | 1322 x 640 cm           |
| Safety zone area                                             | 58 m²                   |
| Overall height                                               | 502 cm                  |
| Free fall height                                             | 210cm                   |
| Amount of users                                              | 20                      |
| Product complies with PN-EN 1176-1:2017-12                   | YES                     |
| Availability of spare parts                                  | YES                     |
| Age range                                                    | 3-12                    |
| According to EN 1176 1.2017 12 norms the product requires an | alving a cafety surface |

## INFORMATION FOR ARCHITECTS