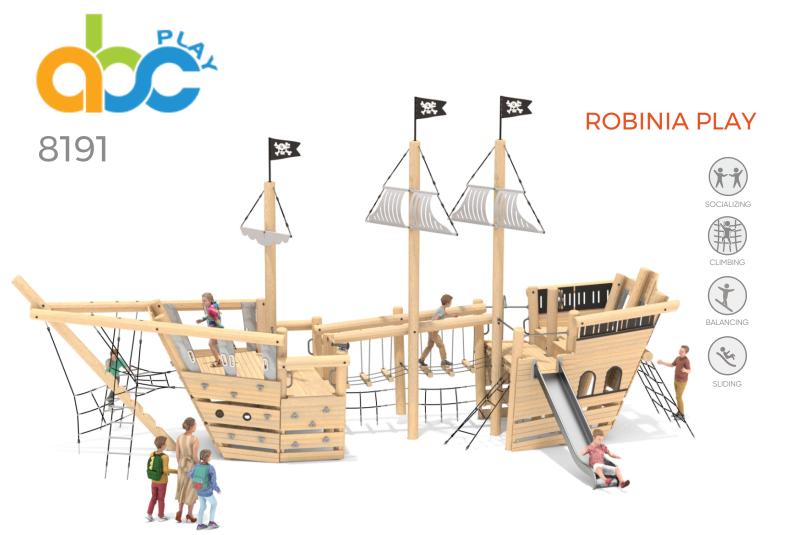

## INFORMATION ABOUT THE PRODUCT

| Dimensions                                                                          | 1255 x 572 cm |  |  |
|-------------------------------------------------------------------------------------|---------------|--|--|
| Safety zone                                                                         | 1555 x 923 cm |  |  |
| Safety zone area                                                                    | 96 m²         |  |  |
| Overall height                                                                      | 640 cm        |  |  |
| Free fall height                                                                    | 180 cm        |  |  |
| Amount of users                                                                     | 60