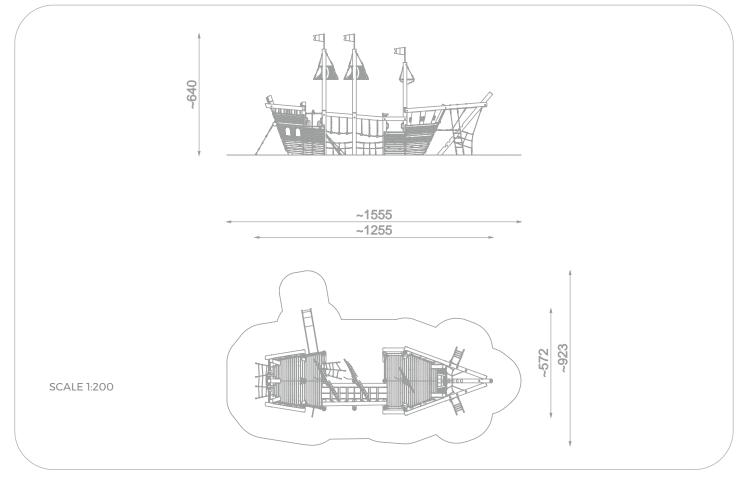

## INFORMATION ABOUT THE PRODUCT

| Dimensions                                                                          | 1255 x 572 cm |  |  |
|-------------------------------------------------------------------------------------|---------------|--|--|
| Safety zone                                                                         | 1555 x 923 cm |  |  |
| Safety zone area                                                                    | 96 m²         |  |  |
| Overall height                                                                      | 640 cm        |  |  |
| Free fall height                                                                    | 180 cm        |  |  |
| Amount of users                                                                     | 60            |  |  |
| Product complies with PN-EN 1176-1:2017-12                                          | YES           |  |  |
| Availability of spare parts                                                         | YES           |  |  |
| Age range                                                                           | 3-12          |  |  |
| According to EN 1176 1.2017 12 norms the product requires applying a cafety surface |               |  |  |

According to EN 1176-1:2017-12 norm, the product requires applying a safety surface according to the product's free fall height.