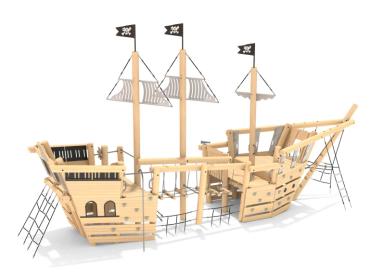

## INFORMATION ABOUT THE PRODUCT

| Dimensions                                                                          | 1255 x 572 cm |  |  |
|-------------------------------------------------------------------------------------|---------------|--|--|
| Safety zone                                                                         | 1555 x 923 cm |  |  |
| Safety zone area                                                                    | 96 m²         |  |  |
| Overall height                                                                      | 640 cm        |  |  |
| Free fall height                                                                    | 180 cm        |  |  |
| Amount of users                                                                     | 60            |