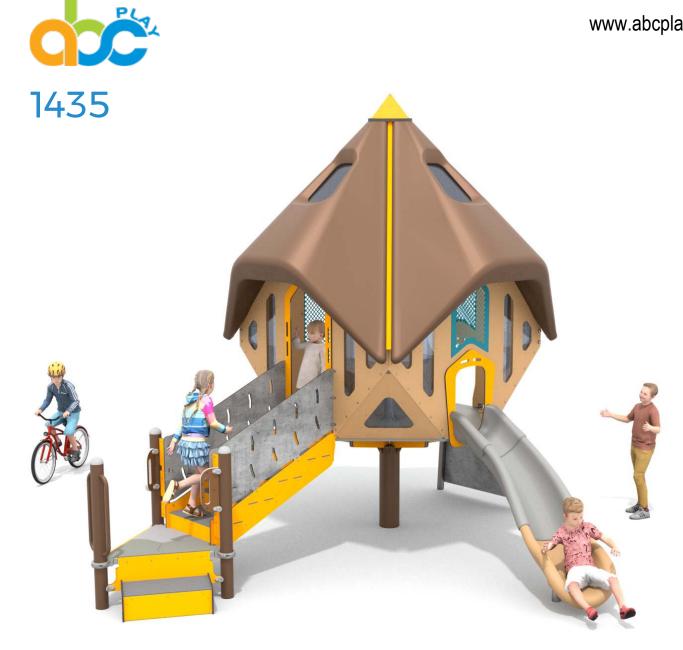

# MEGA

SLIDING

SOCIALIZING

CLIMBING

Ŷ

JUMPING

BALANCING



### **INFORMATION ABOUT THE PRODUCT**

| Dimensions                                                                                                                       | 530 x 493 cm      |
|----------------------------------------------------------------------------------------------------------------------------------|-------------------|
| Safety zone                                                                                                                      | 836 x 841 cm      |
| Safety zone area                                                                                                                 | 47 m <sup>2</sup> |
| Overall height                                                                                                                   | 461 cm