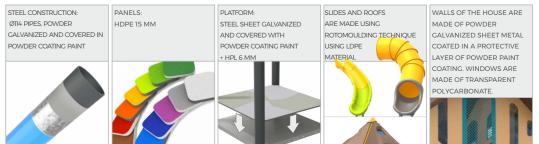

| 18                |
| Product complies with EN 1176-1:2017-12                                                                                          | YES               |
| Availability of spare parts                                                                                                      | YES               |
| Age range                                                                                                                        | 3-12              |
| According to EN 1176-1:2017-12 norm, the product requires applying a safety surface according to the product's free fall height. |                   |



## info@abcplay.com.pl



## MEGA

INFORMATION FOR ARCHITECTS



### MATERIALS:



info@abcplay.com.pl