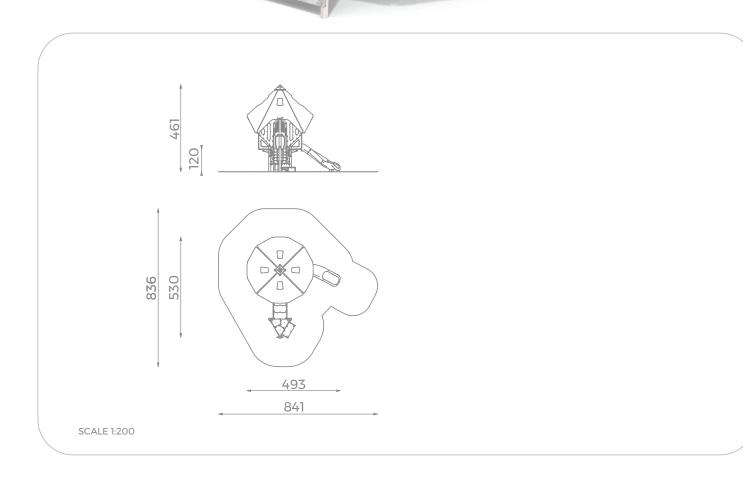

### **INFORMATION ABOUT THE PRODUCT**

| Dimensions                                                                                                                       | 530 x 493 cm      |
|----------------------------------------------------------------------------------------------------------------------------------|-------------------|
| Safety zone                                                                                                                      | 836 x 841 cm      |
| Safety zone area                                                                                                                 | 47 m <sup>2</sup> |
| Overall height                                                                                                                   | 461 cm            |
| Free fall height                                                                                                                 | 120 cm            |
| Amount of users                                                                                                                  | 18                |
| Product complies with EN 1176-1:2017-12                                                                                          | YES               |
| Availability of spare parts                                                                                                      | YES               |
| Age range                                                                                                                        | 3-12              |
| According to EN 1176-1:2017-12 norm, the product requires applying a safety surface according to the product's free fall height. |                   |