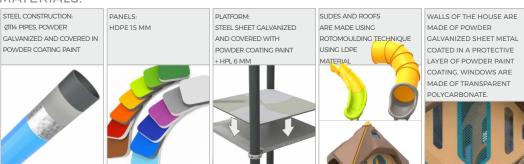

| 13            |
| Product complies with EN 1176-1:2017-12                                                                                          | YES           |
| Availability of spare parts                                                                                                      | YES           |
| Age range                                                                                                                        | 3-12          |
| According to EN 1176-1:2017-12 norm, the product requires applying a safety surface according to the product's free fall height. |               |







**INFORMATION FOR ARCHITECTS** 







SCALE 1:200

## MATERIALS: