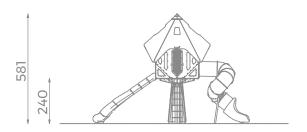

## **INFORMATION ABOUT THE PRODUCT**

| Dimensions                                                                                                                       | 373 x 828 cm  |
|----------------------------------------------------------------------------------------------------------------------------------|---------------|
| Safety zone                                                                                                                      | 793 x 1206 cm |
| Safety zone area                                                                                                                 | 65 m²         |
| Overall height                                                                                                                   | 581 cm        |
| Free fall height                                                                                                                 | 240 cm        |
| Amount of users                                                                                                                  | 13            |
| Product complies with EN 1176-1:2017-12                                                                                          | YES           |
| Availability of spare parts                                                                                                      | YES           |
| Age range                                                                                                                        | 3-12          |
| According to EN 1176-1:2017-12 norm, the product requires applying a safety surface according to the product's free fall height. |               |