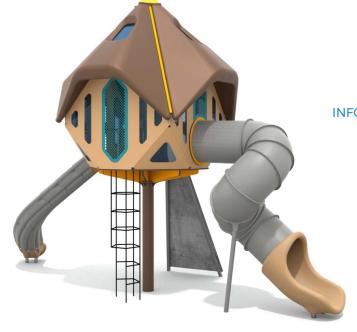

40 cm        |
| Amount of users                                                                                                                  | 13            |
| Product complies with EN 1176-1:2017-12                                                                                          | YES           |
| Availability of spare parts                                                                                                      | YES           |
| Age range                                                                                                                        | 3-12          |
| According to EN 1176-1:2017-12 norm, the product requires applying a safety surface according to the product's free fall height. |               |







**INFORMATION FOR ARCHITECTS** 







SCALE 1:200

## MATERIALS: