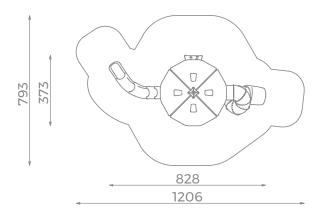

## **INFORMATION ABOUT THE PRODUCT**

| Dimensions                                                                                                                       | 373 x 828 cm  |
|----------------------------------------------------------------------------------------------------------------------------------|---------------|
| Safety zone                                                                                                                      | 793 x 1206 cm |
| Safety zone area                                                                                                                 | 65 m²         |
| Overall height                                                                                                                   | 581 cm        |
| Free fall height                                                                                                                 | 240 cm        |
| Amount of users                                                                                                                  | 13            |
| Product complies with EN 1176-1:2017-12                                                                                          | YES           |
| Availability of spare parts                                                                                                      | YES           |
| Age range                                                                                                                        | 3-12          |
| According to EN 1176-1:2017-12 norm, the product requires applying a safety surface according to the product's free fall height. |               |