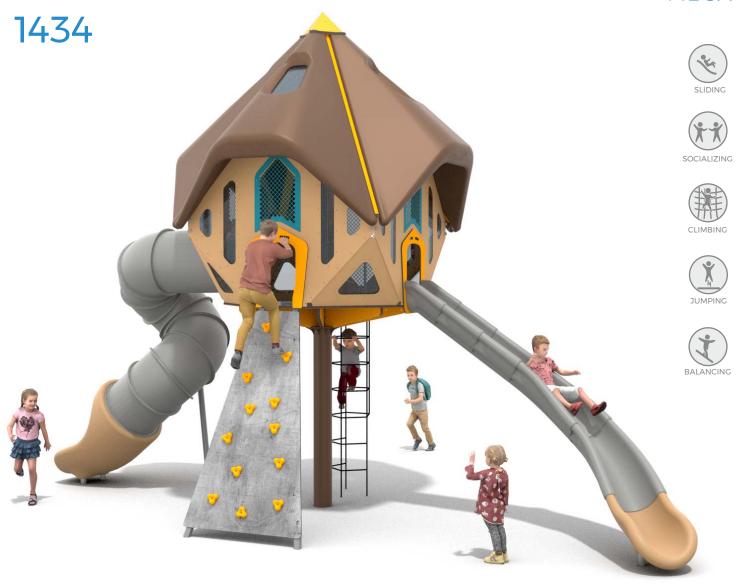

## **INFORMATION ABOUT THE PRODUCT**

| Dimensions                                                                                                                       | 373 x 828 cm  |
|----------------------------------------------------------------------------------------------------------------------------------|---------------|
| Safety zone                                                                                                                      | 793 x 1206 cm |
| Safety zone area                                                                                                                 | 65 m²         |
| Overall height                                                                                                                   | 581 cm        |
| Free fall height                                                                                                                 | 240 cm        |
| Amount of users                                                                                                                  | 13            |
| Product complies with EN 1176-1:2017-12                                                                                          | YES           |
| Availability of spare parts                                                                                                      | YES           |
| Age range                                                                                                                        | 3-12          |
| According to EN 1176-1:2017-12 norm, the product requires applying a safety surface according to the product's free fall height. |               |