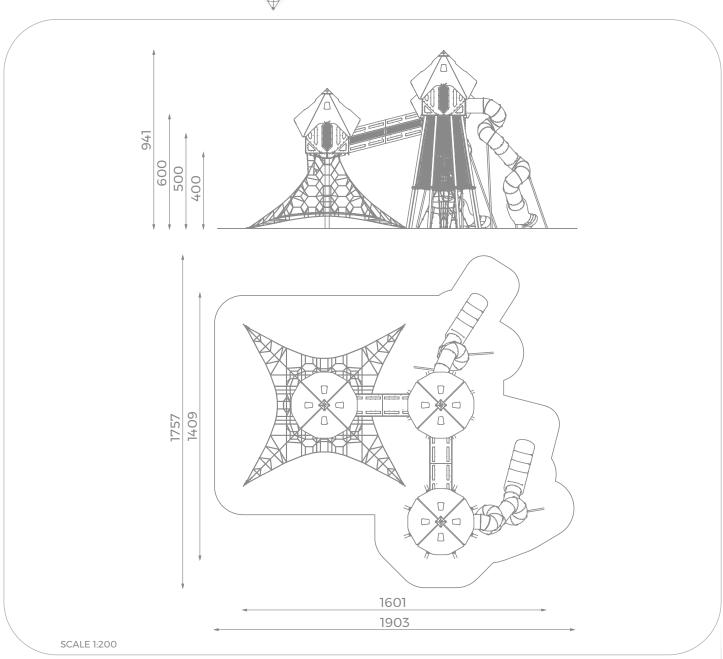

## **INFORMATION ABOUT THE PRODUCT**

| Dimensions                                                                                                                       | 1409 x 1601 cm |
|----------------------------------------------------------------------------------------------------------------------------------|----------------|
| Safety zone                                                                                                                      | 1757 x 1903 cm |
| Safety zone area                                                                                                                 | 231 m²         |
| Overall height                                                                                                                   | 941 cm         |
| Free fall height                                                                                                                 | 216 cm         |
| Amount of users                                                                                                                  | 61             |
| Product complies with EN 1176-1:2017-12                                                                                          | YES            |
| Availability of spare parts                                                                                                      | YES            |
| Age range                                                                                                                        | 3-12           |
| According to EN 1176-1:2017-12 norm, the product requires applying a safety surface according to the product's free fall height. |                |