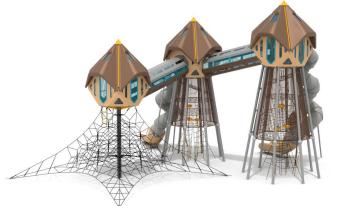

| 216 cm         |
| Amount of users                                                                                                                  | 61             |
| Product complies with EN 1176-1:2017-12                                                                                          | YES            |
| Availability of spare parts                                                                                                      | YES            |
| Age range                                                                                                                        | 3-12           |
| According to EN 1176-1:2017-12 norm, the product requires applying a safety surface according to the product's free fall height. |                |







## **MEGA**

**INFORMATION FOR ARCHITECTS** 



## MATERIALS: