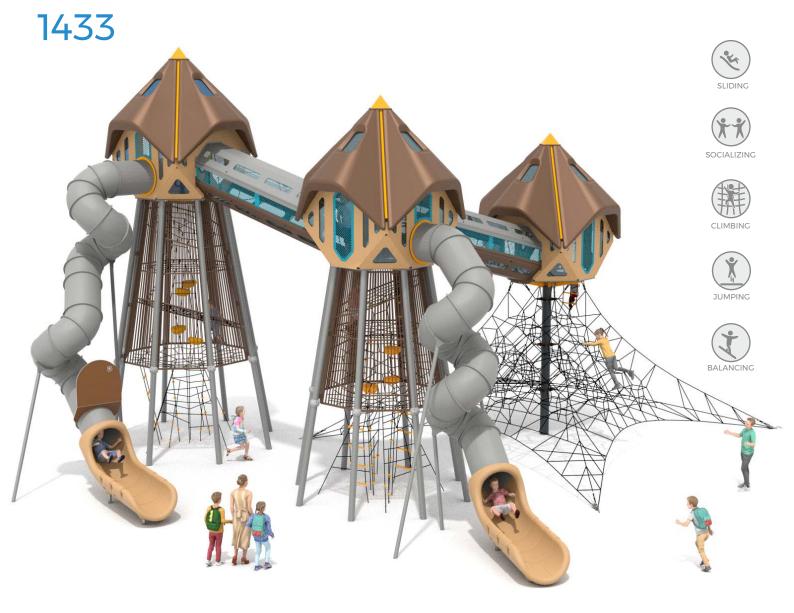

## **INFORMATION ABOUT THE PRODUCT**

| Dimensions                                                                                                                       | 1409 x 1601 cm |
|----------------------------------------------------------------------------------------------------------------------------------|----------------|
| Safety zone                                                                                                                      | 1757 x 1903 cm |
| Safety zone area                                                                                                                 | 231 m²         |
| Overall height                                                                                                                   | 941 cm         |
| Free fall height                                                                                                                 | 216 cm         |
| Amount of users                                                                                                                  | 61             |
| Product complies with EN 1176-1:2017-12                                                                                          | YES            |
| Availability of spare parts                                                                                                      | YES            |
| Age range                                                                                                                        | 3-12           |
| According to EN 1176-1:2017-12 norm, the product requires applying a safety surface according to the product's free fall height. |                |