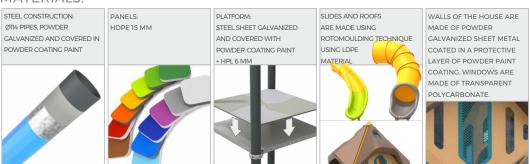

| 61             |
| Product complies with EN 1176-1:2017-12                                                                                          | YES            |
| Availability of spare parts                                                                                                      | YES            |
| Age range                                                                                                                        | 3-12           |
| According to EN 1176-1:2017-12 norm, the product requires applying a safety surface according to the product's free fall height. |                |







## **MEGA**

**INFORMATION FOR ARCHITECTS** 



## MATERIALS: