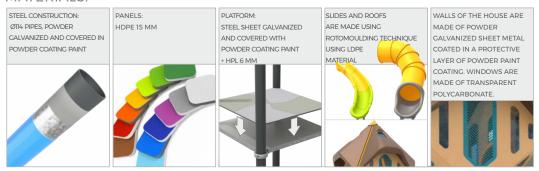

| 216 cm         |
| Amount of users                                                                                                                  | 61             |
| Product complies with EN 1176-1:2017-12                                                                                          | YES            |
| Availability of spare parts                                                                                                      | YES            |
| Age range                                                                                                                        | 3-12           |
| According to EN 1176-1:2017-12 norm, the product requires applying a safety surface according to the product's free fall height. |                |









## MATERIALS: