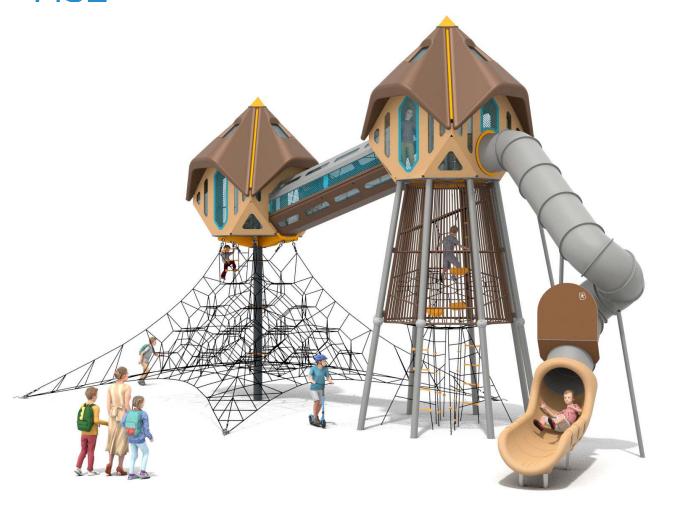

## 1432

## **MEGA**

## **INFORMATION ABOUT THE PRODUCT**

| Dimensions                                                                                                                       | 872 x 1629 cm  |
|----------------------------------------------------------------------------------------------------------------------------------|----------------|
| Safety zone                                                                                                                      | 1227 x 1932 cm |
| Safety zone area                                                                                                                 | 185 m²         |
| Overall height                                                                                                                   | 841 cm         |
| Free fall height                                                                                                                 | 216 cm         |
| Amount of users                                                                                                                  | 61             |
| Product complies with EN 1176-1:2017-12                                                                                          | YES            |
| Availability of spare parts                                                                                                      | YES            |
| Age range                                                                                                                        | 3-12           |
| According to EN 1176-1:2017-12 norm, the product requires applying a safety surface according to the product's free fall height. |                |