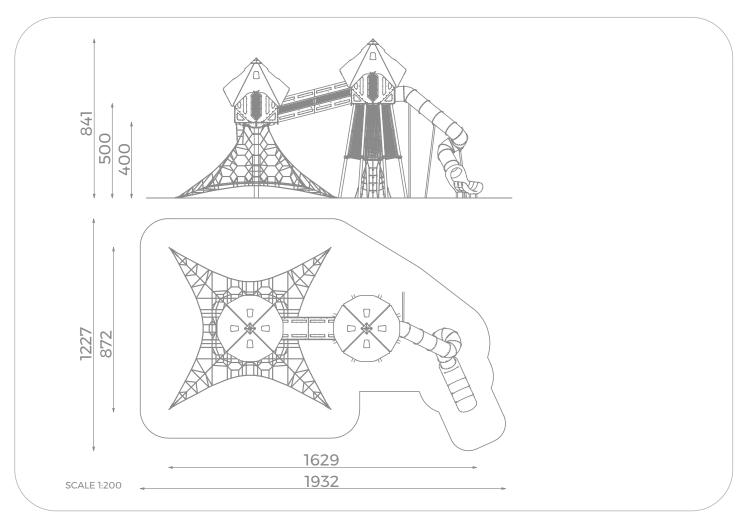

## **INFORMATION ABOUT THE PRODUCT**

| Dimensions                                                                                                                       | 872 x 1629 cm  |
|----------------------------------------------------------------------------------------------------------------------------------|----------------|
| Safety zone                                                                                                                      | 1227 x 1932 cm |
| Safety zone area                                                                                                                 | 185 m²         |
| Overall height                                                                                                                   | 841 cm         |
| Free fall height                                                                                                                 | 216 cm         |
| Amount of users                                                                                                                  | 61             |
| Product complies with EN 1176-1:2017-12                                                                                          | YES            |
| Availability of spare parts                                                                                                      | YES            |
| Age range                                                                                                                        | 3-12           |
| According to EN 1176-1:2017-12 norm, the product requires applying a safety surface according to the product's free fall height. |                |