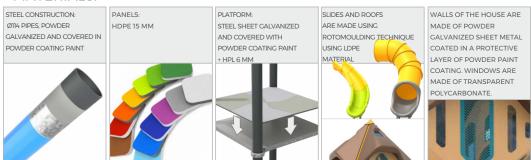

| 24            |
| Product complies with EN 1176-1:2017-12                                                                                          | YES           |
| Availability of spare parts                                                                                                      | YES           |
| Age range                                                                                                                        | 3-12          |
| According to EN 1176-1.2017-12 norm, the product requires applying a safety surface according to the product's free fall height. |               |





www.abcplay.com.pl

**MEGA** 

**INFORMATION FOR ARCHITECTS** 





## MATERIALS: