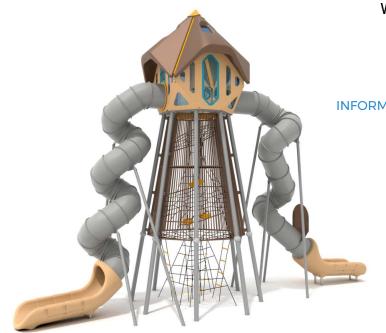

ers                                                                                                                  | 24            |
| Product complies with EN 1176-1:2017-12                                                                                          | YES           |
| Availability of spare parts                                                                                                      | YES           |
| Age range                                                                                                                        | 3-12          |
| According to EN 1176-1.2017-12 norm, the product requires applying a safety surface according to the product's free fall height. |               |





www.abcplay.com.pl

**MEGA** 

**INFORMATION FOR ARCHITECTS** 





## MATERIALS: