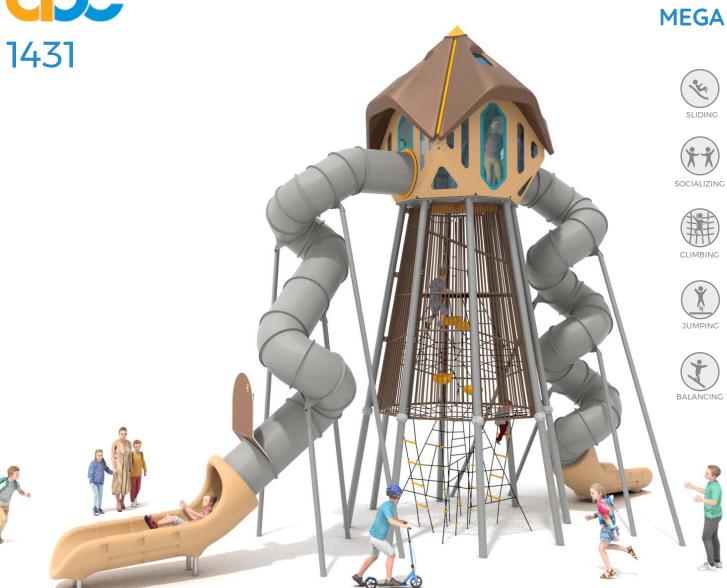

## **INFORMATION ABOUT THE PRODUCT**

| Dimensions                                                                                                                       | 519 x 1278 cm |
|----------------------------------------------------------------------------------------------------------------------------------|---------------|
| Safety zone                                                                                                                      | 819 x 1686 cm |
| Safety zone area                                                                                                                 | 86 m²         |
| Overall height                                                                                                                   | 941 cm        |
| Free fall height                                                                                                                 | 216 cm        |
| Amount of users                                                                                                                  | 24            |
| Product complies with EN 1176-1:2017-12                                                                                          | YES           |
| Availability of spare parts                                                                                                      | YES           |
| Age range                                                                                                                        | 3-12          |
| According to EN 1176-1.2017-12 norm, the product requires applying a safety surface according to the product's free fall height. |               |