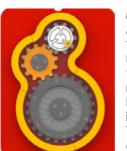

## INTERACTIVE MODULES PLAY ENRICHING ACCESSORIES

MOVING GE-ARS. Just set all the wheels in motion to hear the sound of moving balls bumping against each other. The device is driven manually, so the volu-

balls depend on the user's strength. Made of 15 mm HDPE and 10 mm HPL plates. Covered with safe polycarbonate, behind which balls are placed.

A play panel MOUSE AND CAT. Two discs allow children to move and explore the board. The task is made difficult by two rotating discs. The child ne-