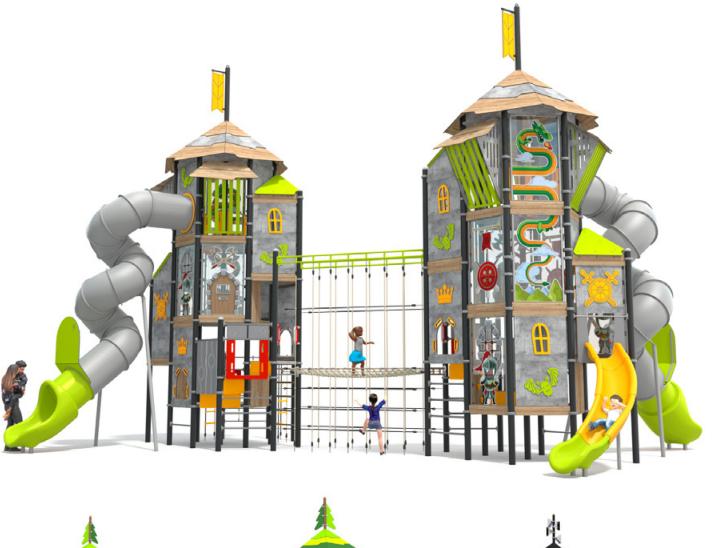

# THE REAL FUN IS HIDDEN INSIDE

created unique themed motives for each of the products, that are sup-Fireman's Base are some of them.

Water World, Knights and Dragons or build a history and histories and role ractive modules. playing help children develop em-

While designing **MEGA** series, we Which of the children haven't dre-pathy and create solid relationships amt of becoming a firefighter or to with other playground users. What is grab a sword to fight against a dan- more, all sets can be enriched with posed to encourage children to play. gerous dragon? Part of the play is to motor and sensor-developing inte-