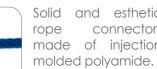

galvanizing and powder coating with polyester paint QUALICOAT attested. Posts' diameter is 114mm.

Solid and esthetic connectors made of injection

Platforms made of powder-galvanized and powder-coated sheets covered with the highest quality, 6mm anti-s-

lip HPL plates that are dampproof and UV-resistant.

Polypropylene ropes ppmultisplit type with a steel core and a diameter of 16 mm.

Plates of the climbing walls, sides of the stairs, roofs and walls made of colorful 13 mm HPL, in the highest quality, totally