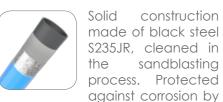

galvanizing and powder coating with polyester paint QUALICOAT attested. Posts' diameter is 114mm.

Solid and esthetic connectors made of injection

Platforms made of powder-galvanized and powder-coated sheets covered with the highest quality, 6mm anti-s-