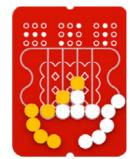

PINBALL game. The mechanism is driven manually and is all about leading the moving ball to the cylinder. The game develops child's motor skills.

HPL plates. Covered with safe 15 mm HDPE plate. polycarbonate.