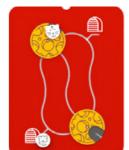

balls depend on the user's strength. Made of 15 mm HDPE and 10 mm HPL plates. Covered with safe polycarbonate, behind which balls are placed.

A play panel MOUSE AND CAT. Two discs allow children to move and explore the board. The task is made difficult by two rotating discs. The child ne-

me of sound and the speed of the eds to understand how these are velops child's logical thinking and the board. Made of 15 mm HDPE of 15 mm HDPE plates.

3 IN A ROW game, which rules are based on manual adjustment of colourful elements so that the selected colour arranges one line. The panel de-