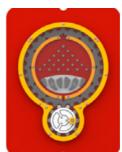

## INTERACTIVE MODULES PLAY ENRICHING ACCESSORIES

MOVING GE-ARS. Just set all the wheels in motion to hear the sound of moving balls bumping against each other. The device is driven manually, so the volu-

balls depend on the user's strength. Made of 15 mm HDPE and 10 mm HPL plates. Covered with safe polycarbonate, behind which balls are placed.

A play panel MOUSE AND CAT. Two discs allow children to move and explore the board. The task is made difficult by two rotating discs. The child ne-