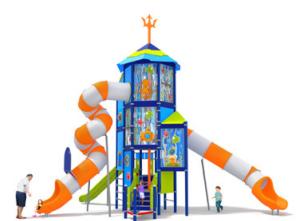

## SKY HIGH

### THEMED PLAY SETS

provides child's multidirectional development. Surprising obstacble platforms and wide passages les increase the difficulty of play enable guardians to enter even and stimulate both physical and the highest floors together with intellectual development. MEGA the child. Slides are made by us, challenges children and diversihence we are 100% sure that the fies the time spent on the fresh air.