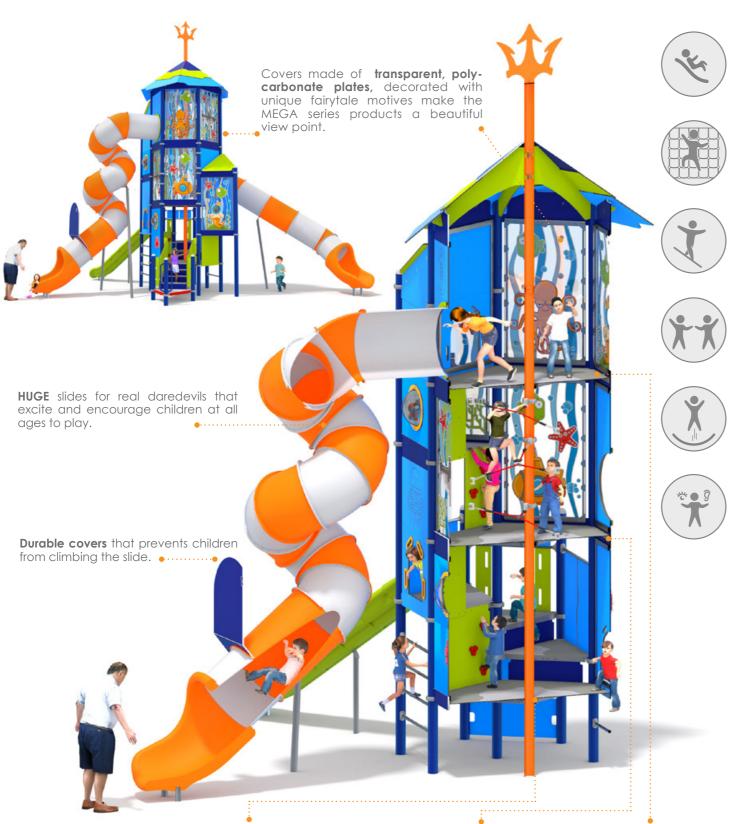

Spectacular **MEGA** device for The right choice of the modules playgrounds, adjusted to the use of disabled children. Duraquality is the highest.

## SKY HIGH

### THEMED PLAY SETS

provides child's multidirectional development. Surprising obstacble platforms and wide passages les increase the difficulty of play enable guardians to enter even and stimulate both physical and the highest floors together with intellectual development. MEGA the child. Slides are made by us, challenges children and diversihence we are 100% sure that the fies the time spent on the fresh air.

stairs available for everyone. The demanding ones can climb using bars.

who run using the spiral stairs or the ones using climbing rocks? It's time to bing using the rocks or ropes. start the race!

FIRST FLOOR - thanks to its accessible SECOND FLOOR - who's first? The ones THIRD FLOOR - only for the most tena-