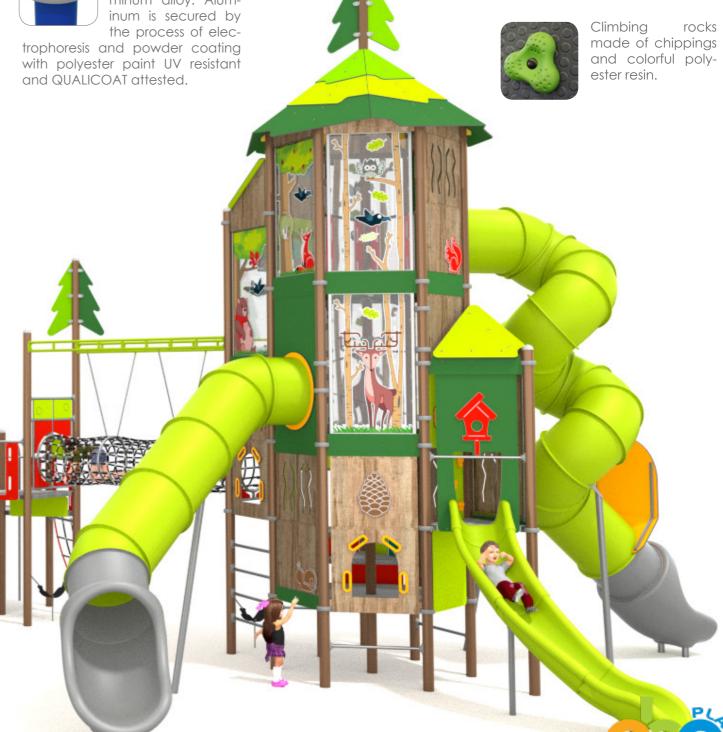

galvanizing and powder coating with polyester paint QUALICOAT attested. Posts' diameter is 114mm.

Solid and esthetic connectors made of injection

Platforms made of powder-galvanized and powder-coated sheets covered with the highest quality, 6mm anti-s-

lip HPL plates that are dampproof and UV-resistant.

Polypropylene ropes ppmultisplit type with a steel core and a diameter of 16 mm.

Plates of the climbing walls, sides of the stairs, roofs and walls made of colorful 13 mm HPL, in the highest quality, totally

damp-proof and resistant to UV.

Plates of the wal-Is made of colorful triple layered 15 mm HDPE polyethylene, in the highest quality, totally damp-proof

Modular, polyethylene ABC Play slides made of rotomoul-ded LDPE type ma-terial.

made of transparent polycarbonate, decorated with unique patterns.

windows

Safe

Modules manufactured of rotomoulded polyethylene develop prowess and coordination.