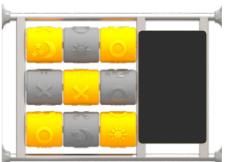

me of sound and the speed of the eds to understand how these are velops child's logical thinking and the board. Made of 15 mm HDPE of 15 mm HDPE plates.

3 IN A ROW game, which rules are based on manual adjustment of colourful elements so that the selected colour arranges one line. The panel de-

combined to explore the rest of tests patience and cunning. Made

SLIDING PUZZLE. The need to move individual elements develops a sense of space and stimulates imagination. Made of milled, 15 mm HDPE plate.

RACE panel. The moving parts move along two different paths. The child's task is to choose the least winding one on which the ele-

Made of 15 mm HDPE and 10 mm ment will fall faster. Made of milled

**OXO** game made of rotomoulded polyethylene with symbols made sharp edges.