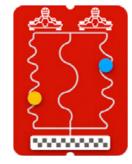

PINBALL game. The mechanism is driven manually and is all about leading the moving ball to the cylinder. The game develops child's motor skills.

HPL plates. Covered with safe 15 mm HDPE plate. polycarbonate.

RACE panel. The moving parts move along two different paths. The child's task is to choose the least winding one on which the ele-

Made of 15 mm HDPE and 10 mm ment will fall faster. Made of milled

**OXO** game made of rotomoulded polyethylene with symbols made sharp edges.