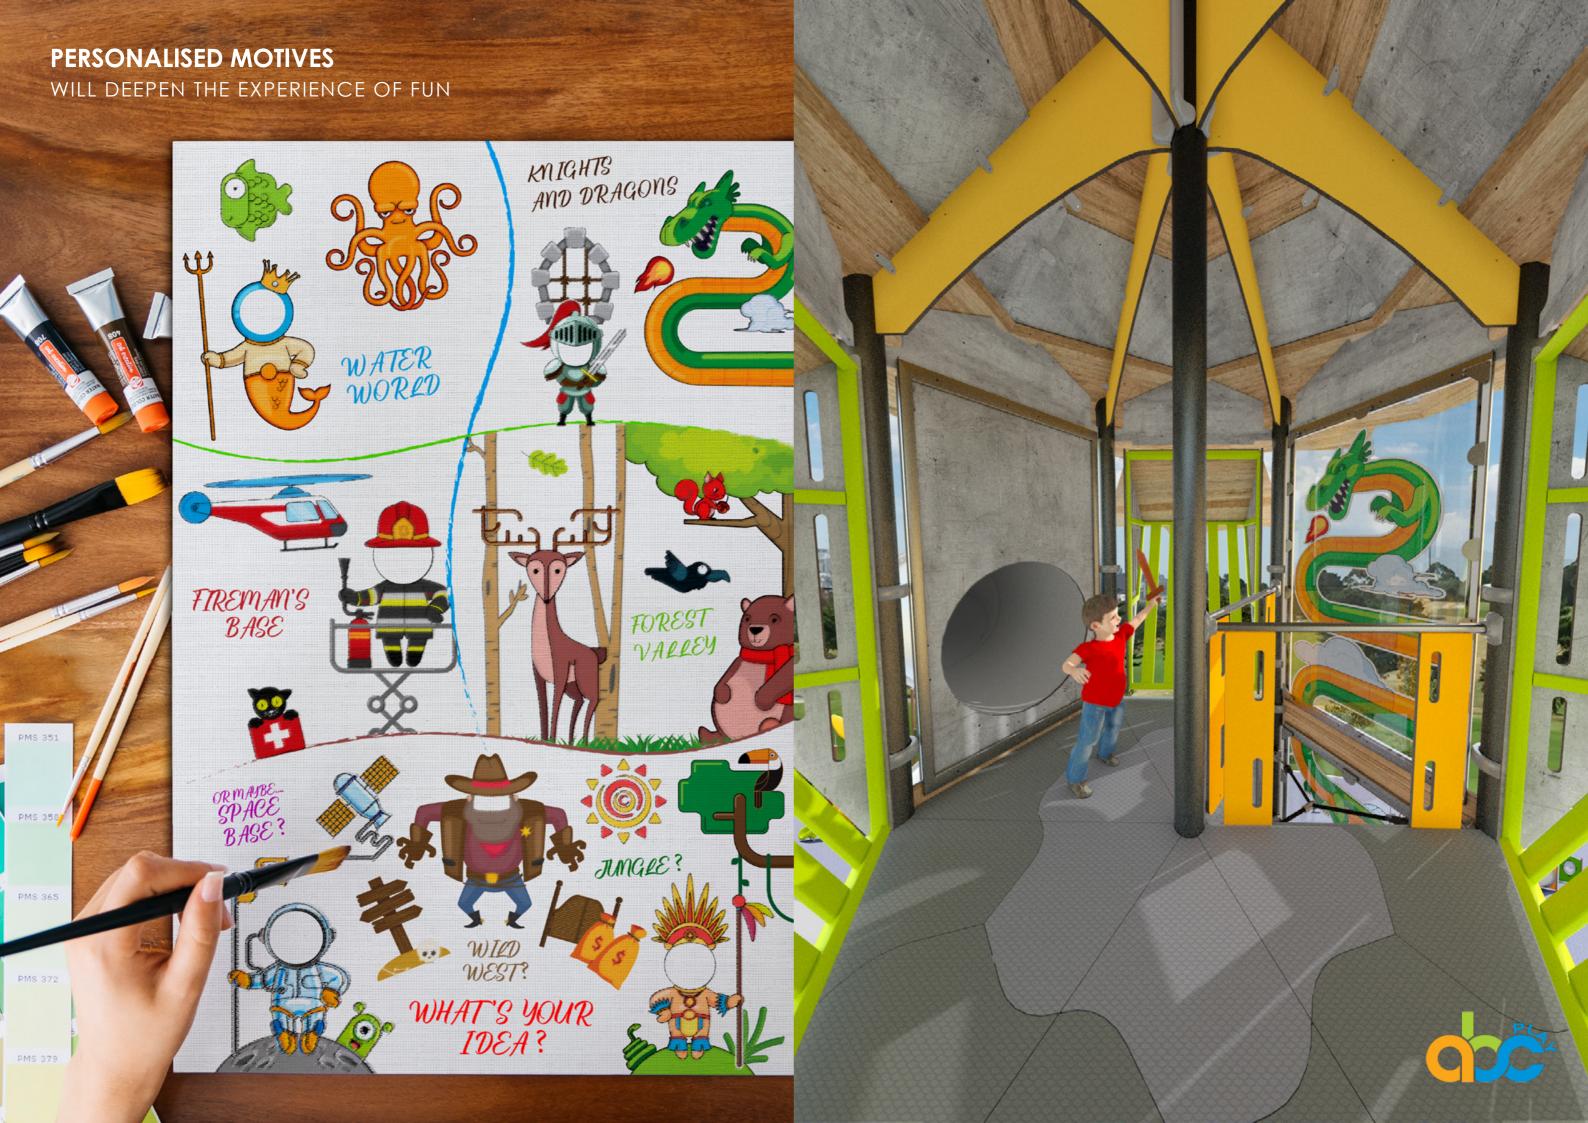

# THE REAL FUN IS HIDDEN INSIDE

created unique themed motives for each of the products, that are sup-Fireman's Base are some of them.

Water World, Knights and Dragons or build a history and histories and role ractive modules. playing help children develop em-

While designing **MEGA** series, we Which of the children haven't dre-pathy and create solid relationships amt of becoming a firefighter or to with other playground users. What is grab a sword to fight against a dan- more, all sets can be enriched with posed to encourage children to play. gerous dragon? Part of the play is to motor and sensor-developing inte-