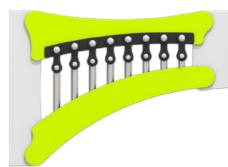

XYLOPHONE module made of 13 mm HPL plates and anodized aluin the form. Aesthetic finish without minum. Allows children to play a range of music in C major.