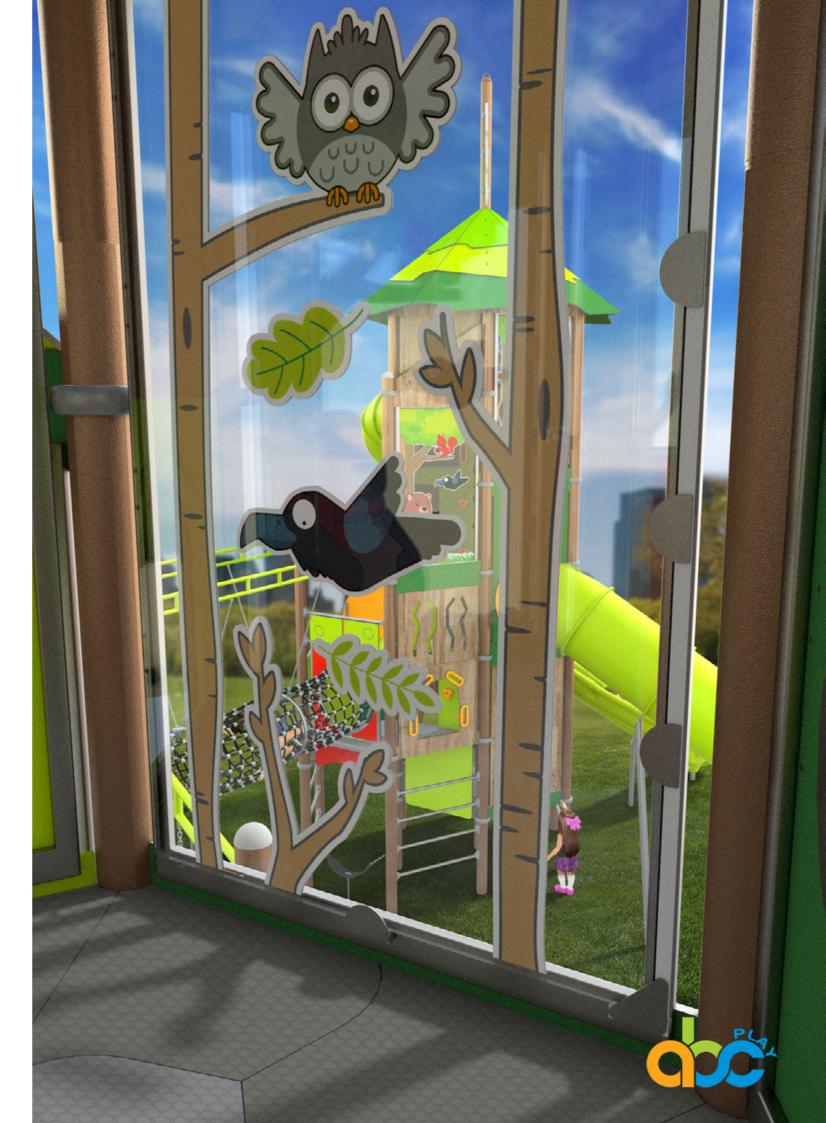

# THE REAL FUN IS HIDDEN INSIDE

created unique themed motives for each of the products, that are sup-Fireman's Base are some of them.

Water World, Knights and Dragons or build a history and histories and role ractive modules. playing help children develop em-

While designing **MEGA** series, we Which of the children haven't dre-pathy and create solid relationships amt of becoming a firefighter or to with other playground users. What is grab a sword to fight against a dan- more, all sets can be enriched with posed to encourage children to play. gerous dragon? Part of the play is to motor and sensor-developing inte-