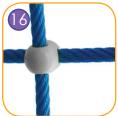

Solid and esthetic rope connectors made of injection molded polyamide.

Rope endings pressed in a sleeve made of durable aluminum alloy.

Ends of ropes clamped in sleeves made of durable aluminum allovs.

safe polycarbonate 8 mm chains. thick