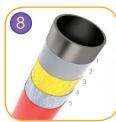

Solid construction made of black steel \$235JR, cleaned in the sandblasting process. Protected against corrosion by galvanizing and powder coating with polyester paint QUALICOAT attested. 1 – steel, 2-sandblasting, 3-iron phosphatizing, 4 – zinc base, 5 – polyester powder paint.