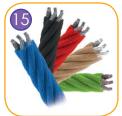

Connecting like elements screws, nuts, washers made of stainless steel. Vandal-proof screw plugs made of injection molded polyamide.

Polypropylene ropes pp-multisplit type with a steel core and a diameter of 16 mm.