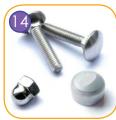

Connecting like elements screws, nuts, washers made of stainless steel. Vandal-proof screw plugs made of injection molded polyamide.

Polypropylene ropes pp-multisplit type with a steel core and a diameter of 16 mm.