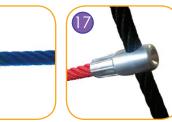

Solid and esthetic rope connectors made of injection molded polyamide.

Rope endings pressed in a sleeve made of durable aluminum alloy.

Ends of ropes clamped in sleeves made of durable aluminum allovs.

safe polycarbonate 8 mm chains. thick