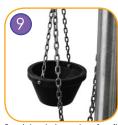

Sand bucket made of soft rubber. The lift and the chain are made of stainless steel.

System of connectors and clamps made of strong aluminum alloy. Aluminum is secured by the process of electrophoresis and powder coating with polyester paint UV resistant and QUALICOAT attested.