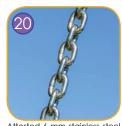

Sand bucket made of soft rubber. The lift and the chain are made of stainless steel.

System of connectors and clamps made of strong aluminum alloy. Aluminum is secured by the process of electrophoresis and powder coating with polyester paint UV resistant and QUALICOAT attested.