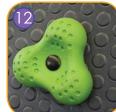

Safe pipe pluas made of injection molded polyamide.

Climbing rocks made of chippings and colourful polyester

Tube made of LDPE polyethylene rotationally molded with the inner diameter of 53.3 cm and the length of 125 cm.