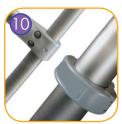

Sand bucket made of soft rubber. The lift and the chain are made of stainless steel.

System of connectors and clamps made of strong aluminum alloy. Aluminum is secured by the process of electrophoresis and powder coating with polyester paint UV resistant and QUALICOAT attested.