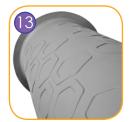

Safe pipe pluas made of injection molded polyamide.

Climbing rocks made of chippings and colourful polyester

Tube made of LDPE polyethylene rotationally molded with the inner diameter of 53.3 cm and the length of 125 cm.