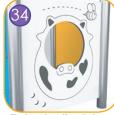

Milled educational board made of HDPE board with a thickness of 15 mm. It focuses attention and enables learning the basics of geography.

Milled educational board made of 15mm HDPE plate. It focuses attention.