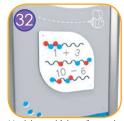

Module, which allows to move shapes on the milled tracks. Corrects visual- motor coordination. Made of 15 mm HDPE plates.

Module, which allows to move shapes on the milled tracks. Corrects visual- motor coordination. Made of 15 mm HDPE plates.