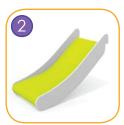

Plates of the walls and platforms made of colourful 13 mm HPL (black plates made of 8 mm HPL), in the highest quality, totally damp-proof and resistant to UV.

Perforated steel sheet galvanised and powder coated with polyester paint QUALI-COAT attested.