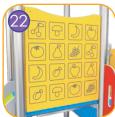

## MINI

Milled educational board made of 15mm HDPE plate. Stimulates children senses.

Milled educational board made of 15mm HDPE plate. Stimulates the sense of sight and teaches fast decision making.

Milled educational board made of 15mm HDPE plate. Stimulates the sense of sight and focuses attention.