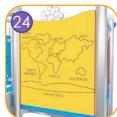

Milled educational board made of HDPE board with a thickness of 15 mm. It focuses attention and enables learning the basics of geography.

Milled educational board made of 15mm HDPE plate. It focuses attention.