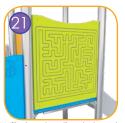

be made of LDPE polyethylene rotationally molded with the inner diameter of 53,3 cm and the length of 125 cm.



Connecting elements like screws, nuts, washers made of stainless steel. Vandal-proof screw plugs made of injection molded polyamide.



System of connectors and clamps made of strong aluminum alloy. Aluminum is secured by the process of electrophoresis and powder coating with polyester paint UV resistant and QUALICOAT attested.



Polypropylene ropes ppmultisplit type with a steel core and a diameter of 16 mm.



Solid and esthetic rope connectors made of injection molded polyamide.



Rope endings pressed in a sleeve made of durable aluminum alloy.



Telephone module, made of triple layered 15mm HDPE and stainless steel. Two modules allow distance communication.





## MINI



Milled educational board made of 15mm HDPE plate. Stimulates children senses.



Milled educational board made of 15mm HDPE plate. Stimulates the sense of sight and teaches fast decision making.



Milled educational board made of 15mm HDPE plate. Stimulates the sense of sight and focuses attention.



Milled educational board made of HDPE board with a thickness of 15 mm. It focuses attention and enables learning the basics of geography.



Milled educational board made of 15mm HDPE plate. It focuses attention.



Milled educational board made of 15 mm thick HDPE board with a movable rotating element. It stimulates the senses and supports the development of children motor skills.



Milled educational board made of 15 mm thick HDPE board with a movable rotating element. Stimulates senses