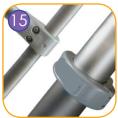

System of connectors and clamps made of strong aluminum alloy. Aluminum is secured by the process of electrophoresis and powder coating with polyester paint UV resistant and QUALICOAT attested.

Polypropylene ropes ppmultisplit type with a steel core and a diameter of 16 mm.