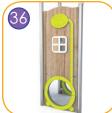

Rotary module, which allows to move the ball in the maze, made of HDPE plate, safe polycarbonate and stainless steel. Stimulates the sense of sight, the sense of space and teaches control of children energy.