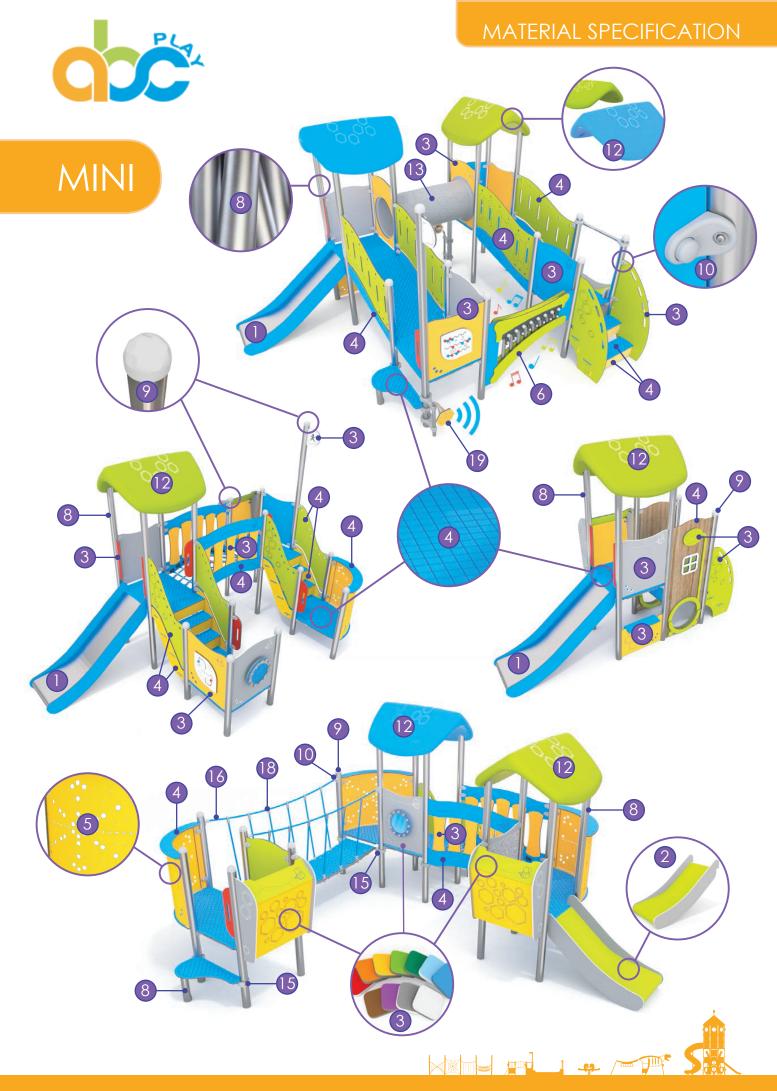

## MINI

slides made of stainless steel AISI 304. Metal sheet with a thickness of 2 mm formed in a CNC technique. Side panels made of HDPE polyethylene 15 mm, in the highest quality and totally damp-proof and resistant to UV.