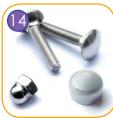

Tube made of LDPE polyethylene rotationally molded with the inner diameter of 53,3 cm and the length of 125 cm.

Connecting elements like screws, nuts, washers made of stainless steel. Vandal-proof screw plugs made of injection molded polyamide.