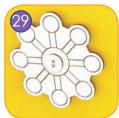

Milled educational board made of 15 mm thick HDPE board with a movable rotating element. It stimulates the senses and supports the development of children motor skills.

Milled educational board made of 15 mm thick HDPE board with a movable rotating element. Stimulates senses of sight, touch and focuses attention.

Rotary module, which allows to move the ball in the maze, made of HDPE plate, safe polycarbonate and stainless steel. Stimulates the sense of sight, the sense of space and teaches control of children energy.