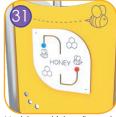

Milled educational board made of HDPE board with a thickness of 15 mm. It focuses attention and enables learning the basics of geography.

Milled educational board made of 15mm HDPE plate. It focuses attention.