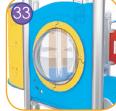

Hemispheric window with a diameter of 400 mm. Material: heat - formed polycarbonate 5 mm thick, resistant to vandalism.

Milled educational board made of 15mm HDPE plate. It stimulates children senses and focuses attention.