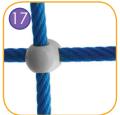

System of connectors and clamps made of strong aluminum alloy. Aluminum is secured by the process of electrophoresis and powder coating with polyester paint UV resistant and QUALICOAT attested.

Polypropylene ropes ppmultisplit type with a steel core and a diameter of 16 mm.

Solid and esthetic rope connectors made of injection molded polyamide.

Rope endings pressed in a sleeve made of durable aluminum alloy.

Telephone module, made of triple layered 15mm HDPE and stainless steel. Two modules allow distance communication.