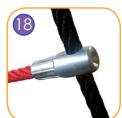

Solid and esthetic rope connectors made of injection molded polyamide.

Rope endings pressed in a sleeve made of durable aluminum alloy.

Telephone module, made of triple layered 15mm HDPE and stainless steel. Two modules allow distance communication.