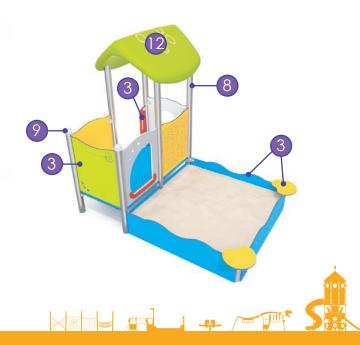

Xylophone module, made of 13mm HPL plate and anodized aluminium. Allows you to play C- major scale.

Spyglass module made of AISI 304 stainless steel and safe polycarbonate.

Solid construction made of stainless steel AISI 304 totally resistant to weather conditions

## MINI

Milled educational board made of 15mm HDPE plate. Stimulates children senses.

Milled educational board made of 15mm HDPE plate. Stimulates the sense of sight and teaches fast decision making.

Milled educational board made of 15mm HDPE plate. Stimulates the sense of sight and focuses attention.

Milled educational board made of HDPE board with a thickness of 15 mm. It focuses attention and enables learning the basics of geography.

Milled educational board made of 15mm HDPE plate. It focuses attention.