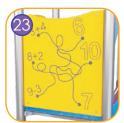

Milled educational board made of HDPE board with a thickness of 15 mm. It focuses attention and enables learning the basics of geography.

Milled educational board made of 15mm HDPE plate. It focuses attention.