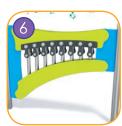

Xylophone module, made of 13mm HPL plate and anodized aluminium. Allows you to play C- major scale.

Spyglass module made of AISI 304 stainless steel and safe polycarbonate.

Solid construction made of stainless steel AISI 304 totally resistant to weather conditions