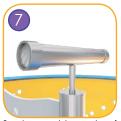

Xylophone module, made of 13mm HPL plate and anodized aluminium. Allows you to play C- major scale.

Spyglass module made of AISI 304 stainless steel and safe polycarbonate.

Solid construction made of stainless steel AISI 304 totally resistant to weather conditions