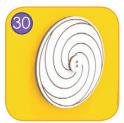

Milled educational board made of 15 mm thick HDPE board with a movable rotating element. It stimulates the senses and supports the development of children motor skills.

Milled educational board made of 15 mm thick HDPE board with a movable rotating element. Stimulates senses of sight, touch and focuses attention.