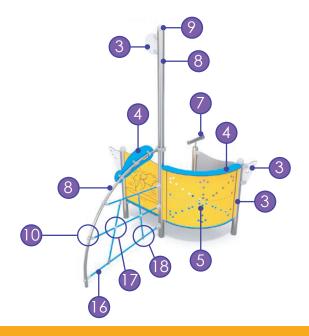

Xylophone module, made of 13mm HPL plate and anodized aluminium. Allows you to play C- major scale.

Spyglass module made of AISI 304 stainless steel and safe polycarbonate.

Solid construction made of stainless steel AISI 304 totally resistant to weather conditions

Tube made of LDPE polyethylene rotationally molded with the inner diameter of 53,3 cm and the length of 125 cm.

Connecting elements like screws, nuts, washers made of stainless steel. Vandal-proof screw plugs made of injection molded polyamide.

Solid and esthetic rope connectors made of injection molded polyamide.

Rope endings pressed in a sleeve made of durable aluminum alloy.

Telephone module, made of triple layered 15mm HDPE and stainless steel. Two modules allow distance communication.