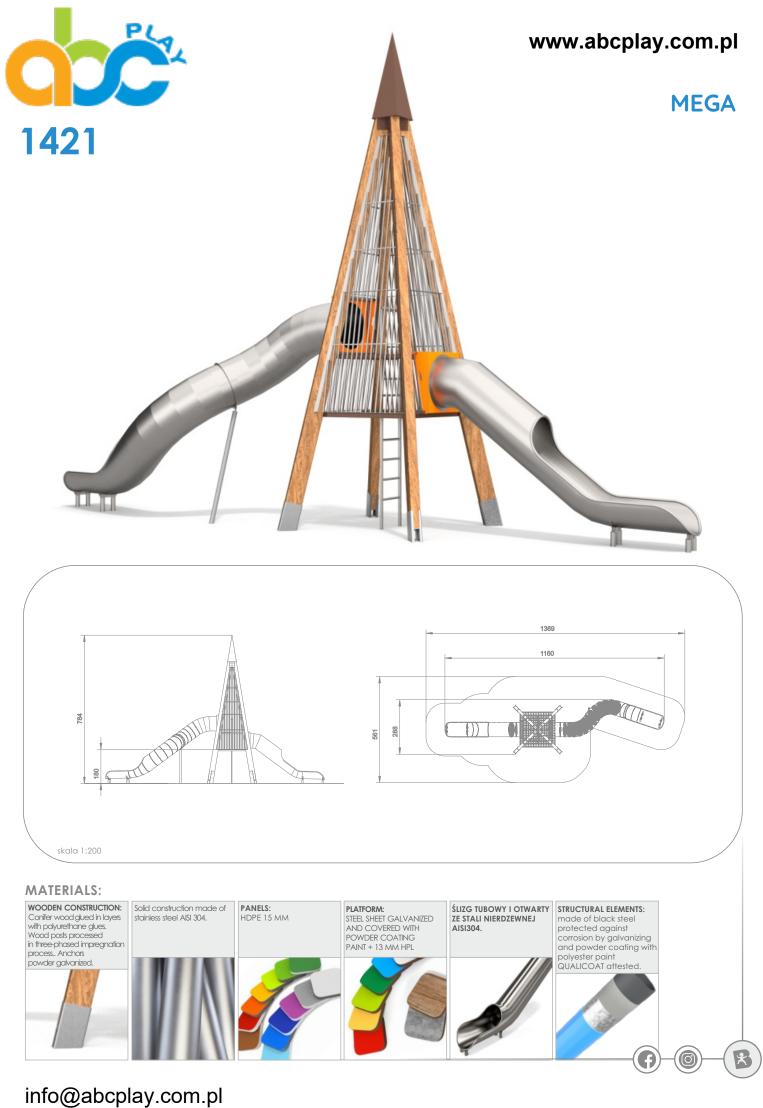

## INFORMATION ABOUT THE PRODUCT

| Dimensions                                                                                                                       | 1160 x 288 cm        |
|----------------------------------------------------------------------------------------------------------------------------------|----------------------|
| Safety zone                                                                                                                      | 1369 x 561 cm        |
| Safety zone area                                                                                                                 | 52,53 m <sup>2</sup> |
| Overall height                                                                                                                   | 784 CM               |
| Free fall height                                                                                                                 | 180 cm               |
| Amount of users                                                                                                                  | 13                   |
| Product complies with EN 1176-1:2017-12                                                                                          | YES                  |
| Availability of spare parts                                                                                                      | YES                  |
| Age range                                                                                                                        | 3-12                 |
| According to EN 1176-1:2017-12 norm, the product requires applying a safety surface according to the product's free fall height. |                      |