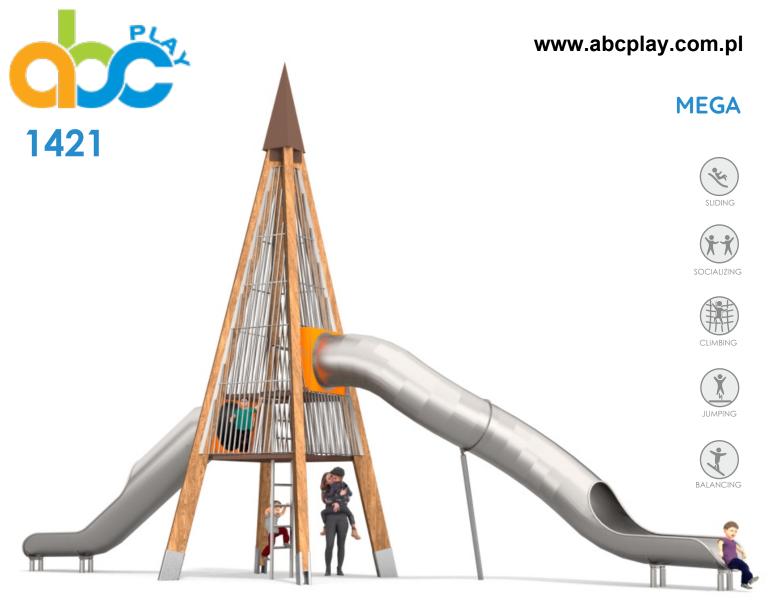

## INFORMATION ABOUT THE PRODUCT

| Dimensions                                                                                                                       | 1160 x 288 cm        |
|----------------------------------------------------------------------------------------------------------------------------------|----------------------|
| Safety zone                                                                                                                      | 1369 x 561 cm        |
| Safety zone area                                                                                                                 | 52,53 m <sup>2</sup> |
| Overall height                                                                                                                   | 784 CM               |
| Free fall height                                                                                                                 | 180 cm               |
| Amount of users                                                                                                                  | 13                   |
| Product complies with EN 1176-1:2017-12                                                                                          | YES                  |
| Availability of spare parts                                                                                                      | YES                  |
| Age range                                                                                                                        | 3-12                 |
| According to EN 1176-1:2017-12 norm, the product requires applying a safety surface according to the product's free fall height. |                      |