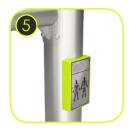

Bumpers made of durable polyurethane.

Plate made of anodized aluminium placed on a handle made of polyamide. The instruction contains following information:

- Which muscles are being trained
- Norm number
- Emergency numbers.