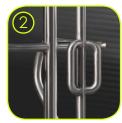

Bumpers made of durable polyurethane.

Plate made of anodized aluminium placed on a handle made of polyamide. The instruction contains following information:

- Which muscles are being trained
- Norm number
- Emergency numbers.