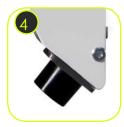

Post endings finished with soft EPDM rubber.

Anti-slip anthracite 10 mm HPL platform plate with a veryhigh resistance to weather conditions and attrition.

Plates made of colourful triple layered polyethylene. HDPE 15 mm thick in the highest quality, totally dampproof and resistant to