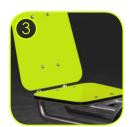

Solid construction made of stainless steel AISI 304 totally resistant to weather conditions.

Back support and seats made of colourful triple layered polyethylene. HDPE 15 mm thick in the highest quality, totally damp-proof and resistant to UV.