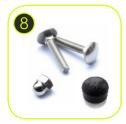

Connecting elements like screws, nuts, washers made of stainless steel. Vandal-proof screw plugs made of injection molded polyamide.

Anti-slip plate imade of 13 mm HPL, in the highest quality, totally damp-proof and resistant to UV.