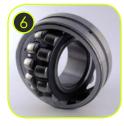

Self-aligning roller bearings. Bearings in casings securing them from water access. The Joints are maintenancefree and don't require periodic lubrication.

Air brake. Mechanism increasing the resistance with the increase of rotation speed. Side panels and pedals made of stainless steel.