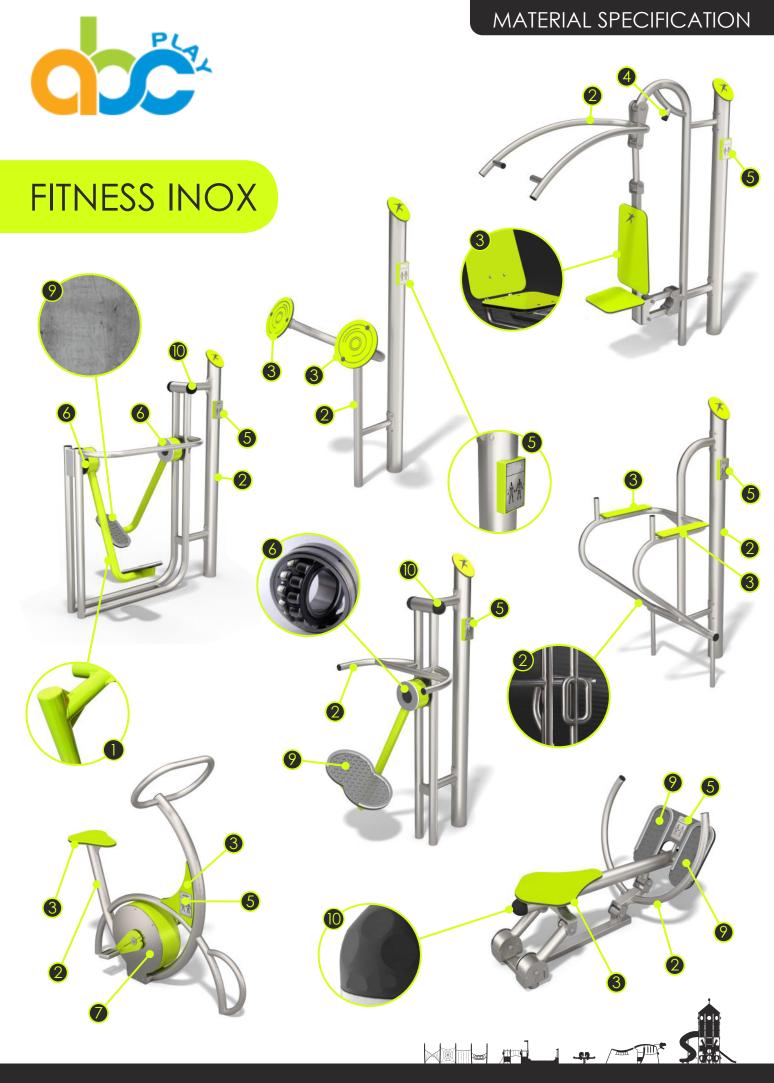

## FITNESS INOX

Solid construction made of black steel \$235JR, cleaned in the sandblasting process. Protected against corrosion by galvanizing and powder coating with polyester paint QUALICOAT attested.

Solid construction made of stainless steel AISI 304 totally resistant to weather conditions.

Back support and seats made of colourful triple layered polyethylene. HDPE 15 mm thick in the highest quality, totally damp-proof and resistant to UV.

Bumpers made of durable polyurethane.

Plate made of anodized aluminium placed on a handle made of polyamide. The instruction contains following information:

- Which muscles are being trained
- Norm number
- Emergency numbers.

Self-aligning roller bearings. Bearings in casings securing them from water access. The Joints are maintenancefree and don't require periodic lubrication.

Air brake. Mechanism increasing the resistance with the increase of rotation speed. Side panels and pedals made of stainless steel.

Connecting elements like screws, nuts, washers made of stainless steel. Vandal-proof screw plugs made of injection molded polyamide.

Anti-slip plate imade of 13 mm HPL, in the highest quality, totally damp-proof and resistant to UV.

Post endings finished with soft EPDM rubber.

Anti-slip anthracite 10 mm HPL platform plate with a veryhigh resistance to weather conditions and attrition.

Plates made of colourful triple layered polyethylene. HDPE 15 mm thick in the highest quality, totally dampproof and resistant to