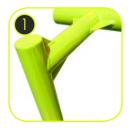

Connecting elements like screws, nuts, washers made of stainless steel. Vandal-proof screw plugs made of injection molded polyamide.

Anti-slip plate imade of 13 mm HPL, in the highest quality, totally damp-proof and resistant to UV.