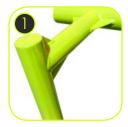

Back support and seats made of colourful triple layered polyethylene. HDPE 15 mm thick in the highest quality, totally damp-proof and resistant to UV.

Bumpers made of durable polyurethane.

Plate made of anodized aluminium placed on a handle made of polyamide. The instruction contains following information: • Which muscles are

- being trainedNorm number
- Emergency numbers.

Self-aligning roller bearings. Bearings in casings securing them from water access. The Joints are maintenancefree and don't require periodic lubrication.