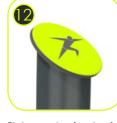

Back support and seats made of colourful triple layered polyethylene. HDPE 15 mm thick in the highest quality, totally damp-proof and resistant to UV.

Bumpers made of durable polyurethane.

Plate made of anodized aluminium placed on a handle made of polyamide. The instruction contains following information: • Which muscles are