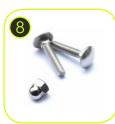

Air brake. Mechanism increasing the resistance with the increase of rotation speed. Side panels and pedals made of stainless steel.

Connecting elements like screws, nuts, washers made of stainless steel. Vandal-proof screw plugs made of injection molded polyamide.