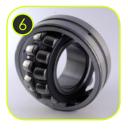

- being trainedNorm number
- Emergency numbers.

Self-aligning roller bearings. Bearings in casings securing them from water access. The Joints are maintenancefree and don't require periodic lubrication.