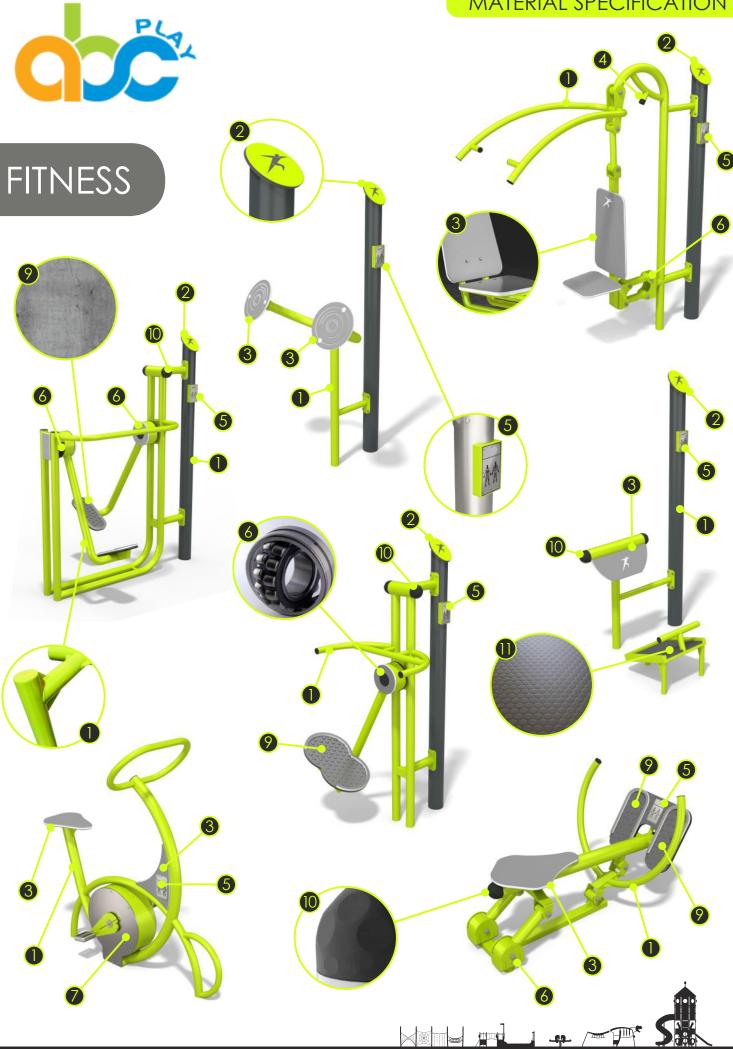

# FITNESS

Solid construction made of black steel S235JR, cleaned in the sandblasting process. Protected against corrosion by galvanizing and powder coating with polyester paint QUALICOAT attested.

Plates made of colourful triple layered polyethylene. HDPE 15 mm thick in the highest quality, totally dampproof and resistant to UV.