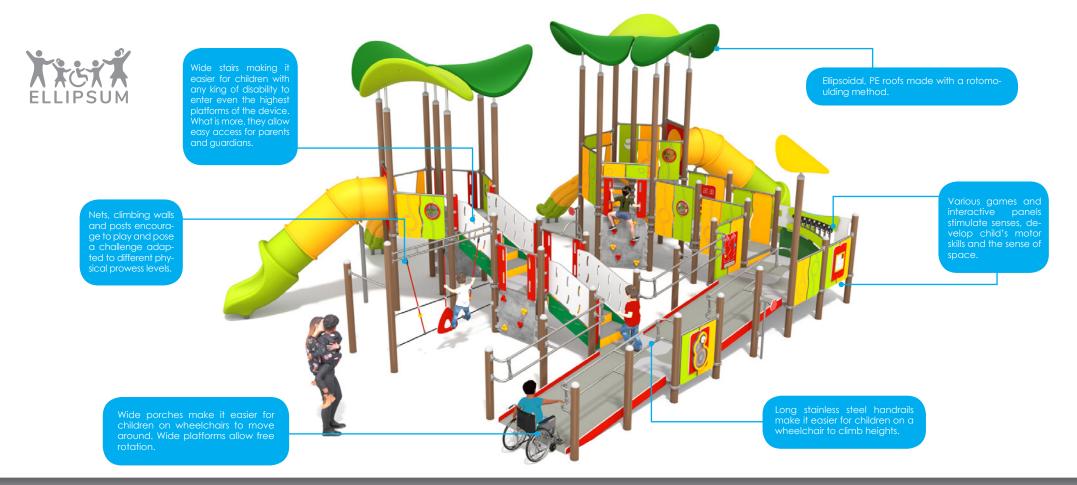

DEVELOPMENT THROUGH COMMON PLAY **ELLIPSUM** Inclusive Play devices have been designed for both typically developing children and those with all king of disabilities that exclude them from playing on a standard playground. Our main goal is to provide children with an unusual and entertaining playground made of high quality materials that will catch the eye of passers-by for many years. Appropriate selection of modules ensures multidirec-

tional development of the toddler and surprising obstacles increase the level of difficulty of play stimulating both physical and intellectual development.

Ellipsum presents challenges for children that will diversify the time spent outdoors.