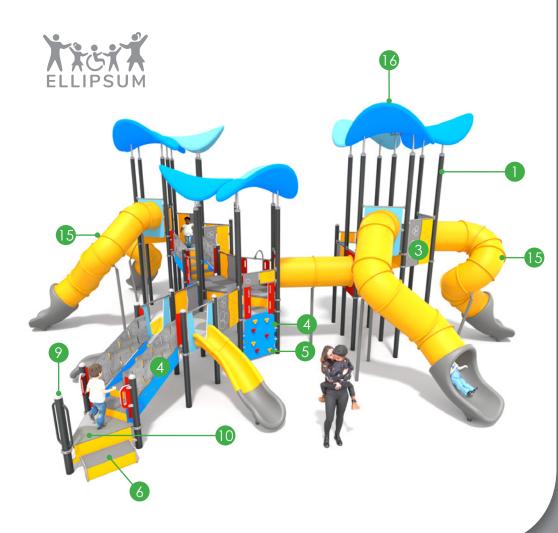

DEVELOPMENT THROUGH COMMON PLAY **ELLIPSUM** Inclusive Play devices have been designed for both typically developing children and those with all king of disabilities that exclude them from playing on a standard playground. Our main goal is to provide children with an unusual and entertaining playground made of high quality materials that will catch the eye of passers-by for many years. Appropriate selection of modules ensures multidirec-

tional development of the toddler and surprising obstacles increase the level of difficulty of play stimulating both physical and intellectual development.

Ellipsum presents challenges for children that will diversify the time spent outdoors.