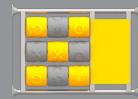

MOVING PUZZLES - the need to move individual elements develops the sense of space and stimulates imagination. Made of milled 15mm

**RACE** - moving elements move along two different paths. Child needs to choose the least winding route through which the moving element falls faster. Made of milled