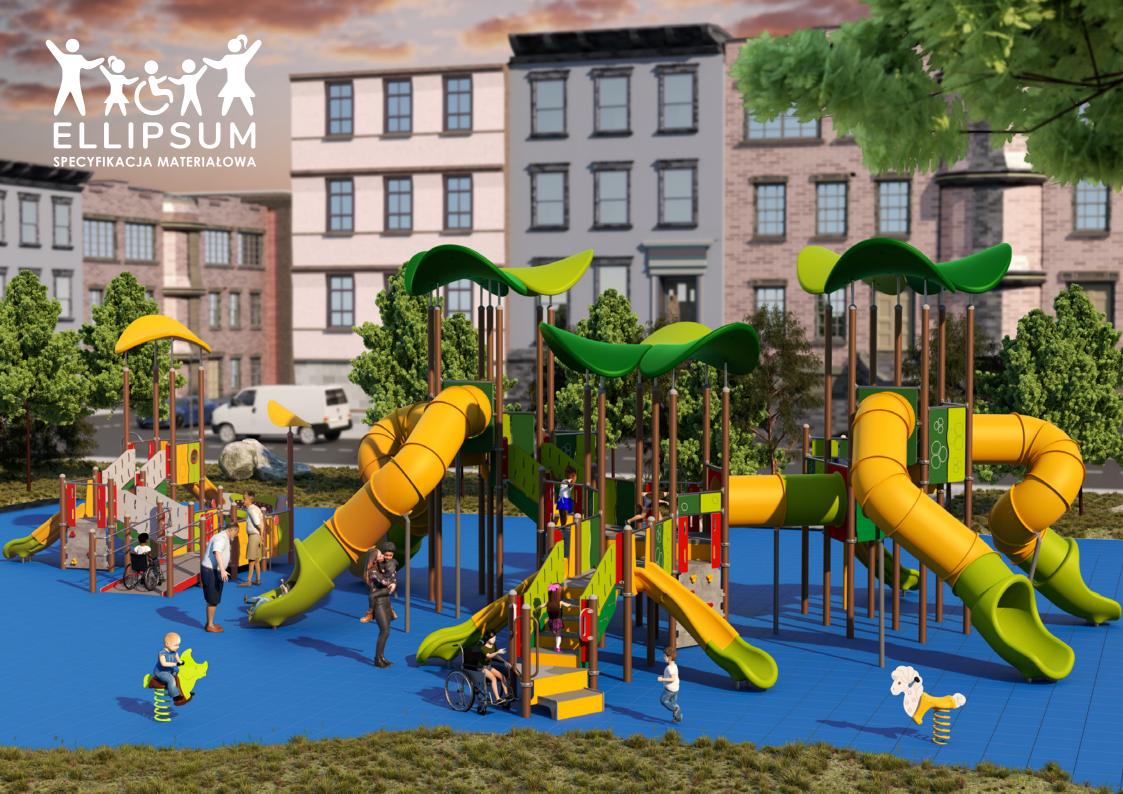

DEVELOPMENT THROUGH COMMON PLAY **ELLIPSUM** Inclusive Play devices have been designed for both typically developing children and those with all king of disabilities that exclude them from playing on a standard playground. Our main goal is to provide children with an unusual and entertaining playground made of high quality materials that will catch the eye of passers-by for many years. Appropriate selection of modules ensures multidirec-

tional development of the toddler and surprising obstacles increase the level of difficulty of play stimulating both physical and intellectual development.

Ellipsum presents challenges for children that will diversify the time spent outdoors.