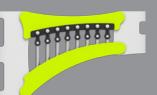

MOVING PUZZLES - the need to move individual elements develops the sense of space and stimulates imagination. Made of milled 15mm

**RACE** - moving elements move along two different paths. Child needs to choose the least winding route through which the moving element falls faster. Made of milled