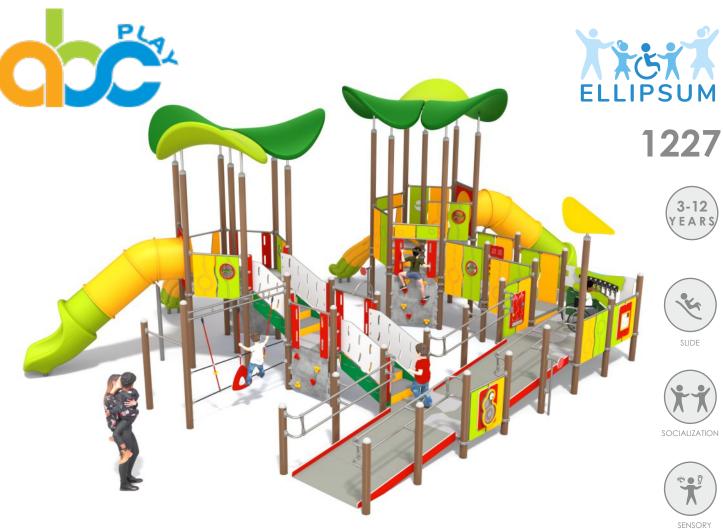

3-12 YEARS



SOCIALIZATION



SENSORY INTEGRATION







CLIMBING

## INFORMATION ABOUT THE PRODUCT

| Dimensions                               | 1191 x 958 cm           |
|------------------------------------------|-------------------------|
| Impact area                              | 1588 x 1305 cm (144 m²) |
| Overall height                           | 498 cm                  |
| Free fall height                         | 180 cm                  |
| Product compliant with EN 1176-1:2017-12 | YES                     |
| Availability of spare parts              | YES                     |













1227

## OCEAN BLUE











Due to the height of the free fall of the product, the EN 1176-1:2017 norm allows following types of fall- absorbing surfaces:

| Material              |