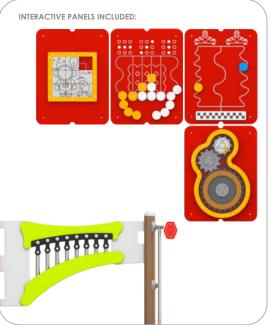

3-12 YEARS



SOCIALIZATION



SENSORY INTEGRATION







CLIMBING

## INFORMATION ABOUT THE PRODUCT

| Dimensions                               | 1191 x 958 cm           |
|------------------------------------------|-------------------------|
| Impact area                              | 1588 x 1305 cm (144 m²) |
| Overall height                           | 498 cm                  |
| Free fall height                         | 180 cm                  |
| Product compliant with EN 1176-1:2017-12 | YES                     |
| Availability of spare parts              | YES                     |













1227

## OCEAN BLUE











Due to the height of the free fall of the product, the EN 1176-1:2017 norm allows following types of fall- absorbing surfaces:

| Material              | Description                                                                                             | Minimal layer<br>thickness mm |
|-----------------------|---------------------------------------------------------------------------------------------------------|-------------------------------|
| Bark                  | Shredded conifer bark, the size of pieces from 20 mm to 80 mm                                           | 300                           |
| Wood chips            | Mechanically fragmented wood<br>without bark and leaves, size of<br>the pieces between 5 mm<br>to 30 mm | 300                           |
| Sand<br>or