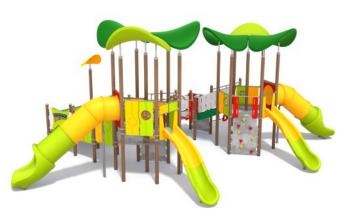

3-12 YEARS



SOCIALIZATION



SENSORY INTEGRATION







CLIMBING

## INFORMATION ABOUT THE PRODUCT

| Dimensions                               | 1191 x 958 cm           |
|------------------------------------------|-------------------------|
| Impact area                              | 1588 x 1305 cm (144 m²) |
| Overall height                           | 498 cm                  |
| Free fall height                         | 180 cm                  |
| Product compliant with EN 1176-1:2017-12 | YES                     |
| Availability of spare parts              | YES                     |













1227

## OCEAN BLUE











Due to the height of the free fall of the product, the EN 1176-1:2017 norm allows following types of fall- absorbing surfaces:

| Material              | Description                                                                                             | Minimal layer<br>thickness mm |
|-----------------------|---------------------------------------------------------------------------------------------------------|-------------------------------|
| Bark                  | Shredded conifer bark, the size of pieces from 20 mm to 80 mm                                           | 300                           |
| Wood chips            | Mechanically fragmented wood<br>without bark and leaves, size of<br>the pieces between 5 mm<br>to 30 mm | 300                           |
| Sand<br>