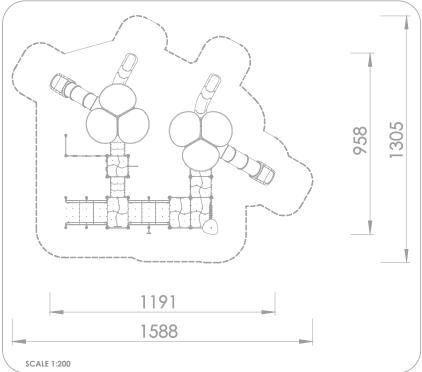

## INFORMATION ABOUT THE PRODUCT

| Dimensions                               | 1191 x 958 cm           |
|------------------------------------------|-------------------------|
| Impact area                              | 1588 x 1305 cm (144 m²) |
| Overall height                           | 498 cm                  |
| Free fall height                         | 180 cm                  |
| Product compliant with EN 1176-1:2017-12 | YES                     |
| Availability of spare parts              | YES                     |