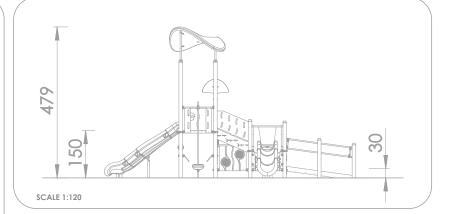

## **INFORMATION ABOUT THE PRODUCT**

| Dimensions                               | 798 x 595 cm          |
|------------------------------------------|-----------------------|
| Impact area                              | 1146 x 945 cm (67 m²) |
|                                          | , .                   |
| Overall height                           | 479 cm                |
| Free fall height                         | 150 cm                |
| Product compliant with EN 1176-1:2017-12 | YES                   |
| Availability of spare parts              | YES                   |