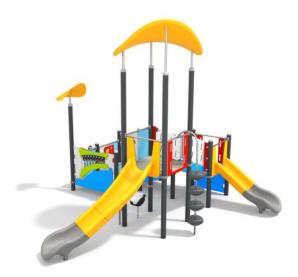

## 1224

SLIDE

SOCIALIZATION

SENSORY INTEGRATION

JUMP

ALANCE

## **INFORMATION ABOUT THE PRODUCT**

| Dimensions                               | 798 x 595 cm          |
|------------------------------------------|-----------------------|
| Impact area                              | 1146 x 945 cm (67 m²) |
|                                          | , .                   |
| Overall height                           | 479 cm                |
| Free fall height                         | 150 cm                |
| Product compliant with EN 1176-1:2017-12 | YES                   |
| Availability of spare parts              | YES                   |

1224