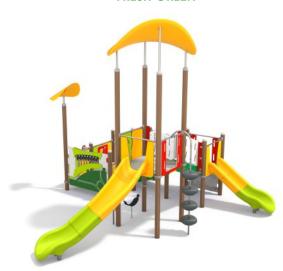

## 1224

SLIDE

SOCIALIZATION

SENSORY INTEGRATION

JUMP

ALANCE

## **INFORMATION ABOUT THE PRODUCT**

| Dimensions                               | 798 x 595 cm          |
|------------------------------------------|-----------------------|
| Impact area                              | 1146 x 945 cm (67 m²) |
|                                          | , .                   |
| Overall height                           | 479 cm                |
| Free fall height                         | 150 cm                |
| Product compliant with EN 1176-1:2017-12 | YES                   |
| Availability of spare parts              | YES                   |

1224