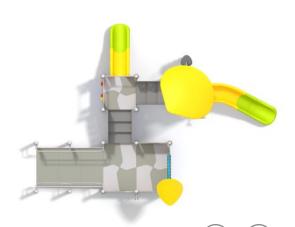

## 1224

SLIDE

SOCIALIZATION

SENSORY INTEGRATION

JUMP

ALANCE

## **INFORMATION ABOUT THE PRODUCT**

| Dimensions                               | 798 x 595 cm          |
|------------------------------------------|-----------------------|
| Impact area                              | 1146 x 945 cm (67 m²) |
|                                          | , .                   |
| Overall height                           | 479 cm                |
| Free fall height                         | 150 cm                |
| Product compliant with EN 1176-1:2017-12 | YES                   |
| Availability of spare parts              | YES                   |

1224