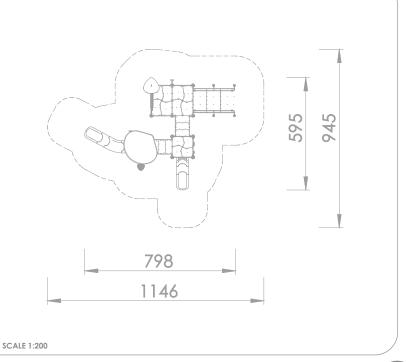

## **INFORMATION ABOUT THE PRODUCT**

| Dimensions                               | 798 x 595 cm          |
|------------------------------------------|-----------------------|
| Impact area                              | 1146 x 945 cm (67 m²) |
|                                          | , .                   |
| Overall height                           | 479 cm                |
| Free fall height                         | 150 cm                |
| Product compliant with EN 1176-1:2017-12 | YES                   |
| Availability of spare parts              | YES                   |