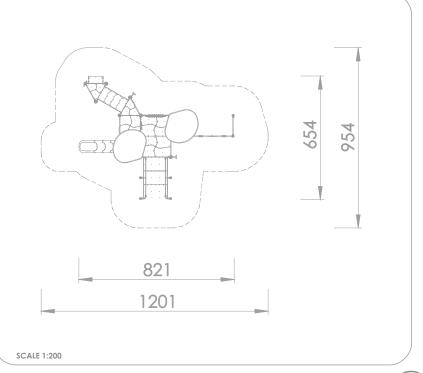

## **INFORMATION ABOUT THE PRODUCT**

| Dimensions                               | 821 x 654 cm          |
|------------------------------------------|-----------------------|
| Impact area                              | 1201 x 954 cm (75 m²) |
| Overall height                           | 449 cm                |
| Free fall height                         | 120 cm                |
| Product compliant with EN 1176-1:2017-12 | YES                   |
| Availability of spare parts              | YES                   |