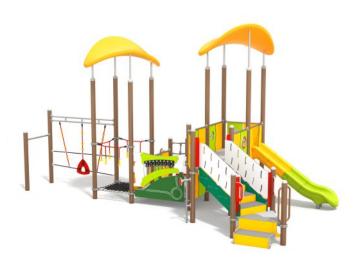

## **INFORMATION ABOUT THE PRODUCT**

| Dimensions                               | 821 x 654 cm          |
|------------------------------------------|-----------------------|
| Impact area                              | 1201 x 954 cm (75 m²) |
| Overall height                           | 449 cm                |
| Free fall height                         | 120 cm                |
| Product compliant with EN 1176-1:2017-12 | YES                   |
| Availability of spare parts              | YES                   |