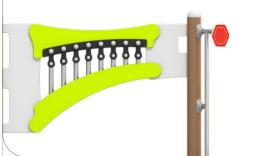

## **INFORMATION ABOUT THE PRODUCT**

| Dimensions                               | 821 x 654 cm          |
|------------------------------------------|-----------------------|
| Impact area                              | 1201 x 954 cm (75 m²) |
| Overall height                           | 449 cm                |
| Free fall height                         | 120 cm                |
| Product compliant with EN 1176-1:2017-12 | YES                   |
| Availability of spare parts              | YES                   |