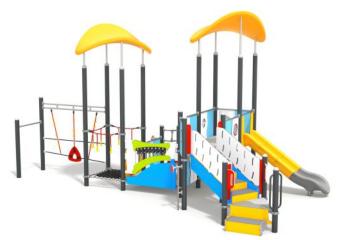

## **INFORMATION ABOUT THE PRODUCT**

| Dimensions                               | 821 x 654 cm          |
|------------------------------------------|-----------------------|
| Impact area                              | 1201 x 954 cm (75 m²) |
| Overall height                           | 449 cm                |
| Free fall height                         | 120 cm                |
| Product compliant with EN 1176-1:2017-12 | YES                   |
| Availability of spare parts              | YES                   |