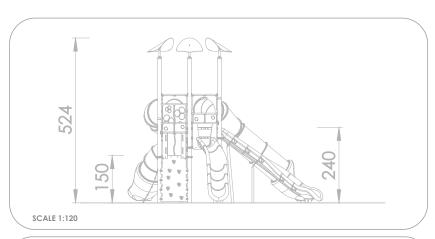

## INFORMATION ABOUT THE PRODUCT

| Dimensions                               | 563 x 707 cm          |
|------------------------------------------|-----------------------|
| Impact area                              | 919 x 1111 cm (72 m²) |
| Overall height                           | 524 cm                |
| Free fall height                         | 240 cm                |
| Product compliant with EN 1176-1:2017-12 | YES                   |
| Availability of spare parts              | YES                   |