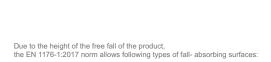

## INFORMATION ABOUT THE PRODUCT

| Dimensions                               | 563 x 707 cm          |
|------------------------------------------|-----------------------|
| Impact area                              | 919 x 1111 cm (72 m²) |
| Overall height                           | 524 cm                |
| Free fall height                         | 240 cm                |
| Product compliant with EN 1176-1:2017-12 | YES                   |
| Availability of spare parts              | YES                   |

1217

| Material              | Description                                                                                             | Minimal layer<br>thickness mm |
|-----------------------|---------------------------------------------------------------------------------------------------------|-------------------------------|
| Bark                  | Shredded conifer bark, the size of pieces from 20 mm to 80 mm                                           | 300                           |
| Wood chips            | Mechanically fragmented wood<br>without bark and leaves, size of<br>the pieces between 5 mm<br>to 30 mm | 300                           |
| Sand<br>or<br>gravel  | Particle size between<br>0,25mm to 8mm                                                                  | 300                           |
| Synthetic<br>material | Synthetic material with an approval for free fall heights ≥ 2400 mm                                     |                               |