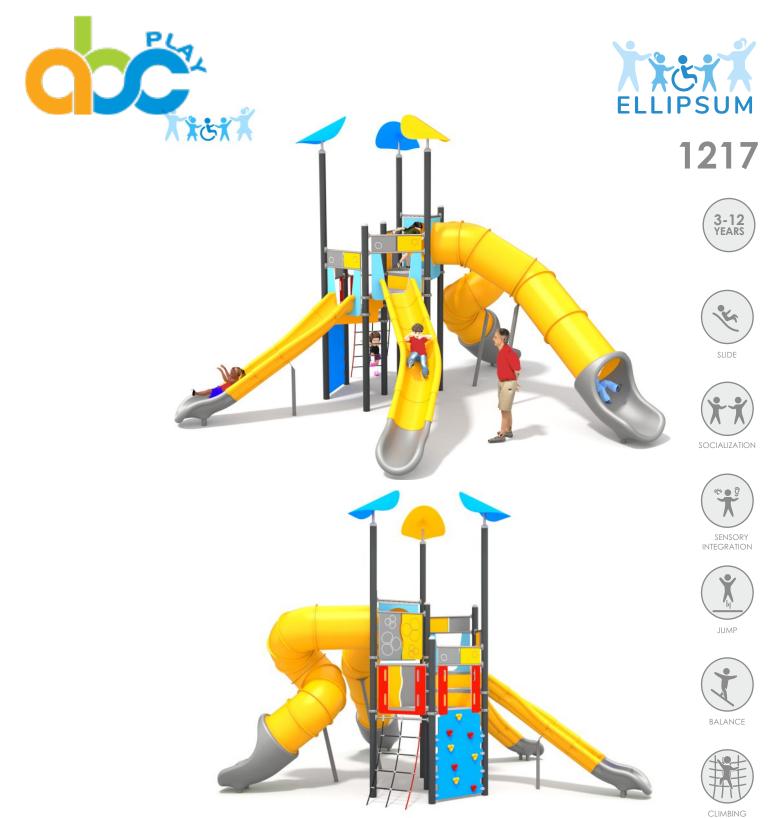

## INFORMATION ABOUT THE PRODUCT

| Dimensions                               | 563 x 707 cm          |
|------------------------------------------|-----------------------|
| Impact area                              | 919 x 1111 cm (72 m²) |
| Overall height                           | 524 cm                |
| Free fall height                         | 240 cm                |
| Product compliant with EN 1176-1:2017-12 | YES                   |
| Availability of spare parts              | YES                   |

1217

| Material              | Description                                                                                             | Minimal layer<br>thickness mm |
|-----------------------|---------------------------------------------------------------------------------------------------------|-------------------------------|
| Bark                  | Shredded conifer bark, the size of pieces from 20 mm to 80 mm                                           | 300                           |
| Wood chips            | Mechanically fragmented wood<br>without bark and leaves, size of<br>the pieces between 5 mm<br>to 30 mm | 300                           |
| Sand<br>or<br>gravel  | Particle size between<br>0,25mm to 8mm                                                                  | 300                           |
| Synthetic<br>material | Synthetic material with an approval for free fall heights ≥ 2400 mm                                     |                               |