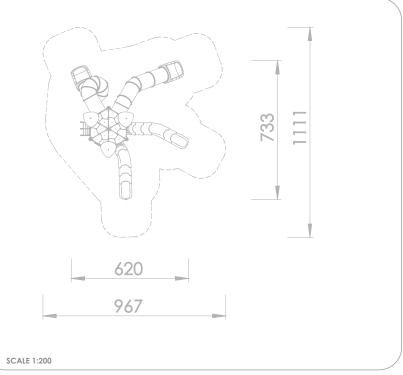

## INFORMATION ABOUT THE PRODUCT

| Dimensions                               | 563 x 707 cm          |
|------------------------------------------|-----------------------|
| Impact area                              | 919 x 1111 cm (72 m²) |
| Overall height                           | 524 cm                |
| Free fall height                         | 240 cm                |
| Product compliant with EN 1176-1:2017-12 | YES                   |
| Availability of spare parts              | YES                   |