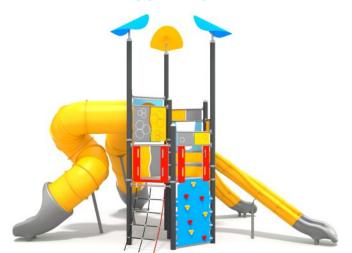

## INFORMATION ABOUT THE PRODUCT

| Dimensions                               | 563 x 707 cm          |
|------------------------------------------|-----------------------|
| Impact area                              | 919 x 1111 cm (72 m²) |
| Overall height                           | 524 cm                |
| Free fall height                         | 240 cm                |
| Product compliant with EN 1176-1:2017-12 | YES                   |
| Availability of spare parts              | YES                   |

1217

| Material              | Description                                                                                             | Minimal layer<br>thickness mm |
|-----------------------|---------------------------------------------------------------------------------------------------------|-------------------------------|
| Bark                  | Shredded conifer bark, the size of pieces from 20 mm to 80 mm                                           | 300                           |
| Wood chips            | Mechanically fragmented wood<br>without bark and leaves, size of<br>the pieces between 5 mm<br>to 30 mm | 300                           |
| Sand<br>or<br>gravel  | Particle size between<br>0,25mm to 8mm                                                                  | 300                           |
| Synthetic<br>material | Synthetic material with an approval for free fall heights ≥ 2400 mm                                     |                               |