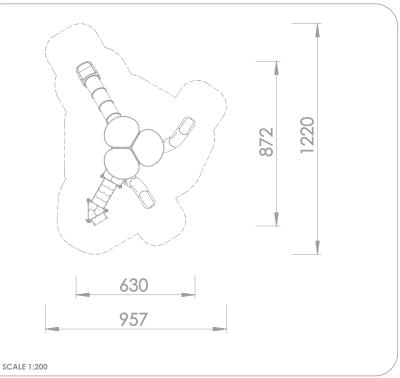

## **INFORMATION ABOUT THE PRODUCT**

| Dimensions                               | 630 x 872 cm          |
|------------------------------------------|-----------------------|
| Impact area                              | 957 x 1220 cm (74 m²) |
| Overall height                           | 558 cm                |
| Free fall height                         | 240 cm                |
| Product compliant with EN 1176-1:2017-12 | YES                   |
| Availability of spare parts              | YES                   |