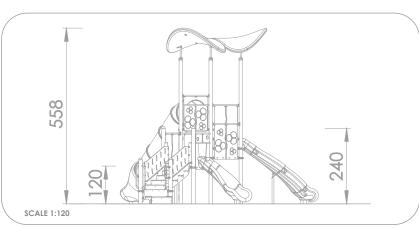

## **INFORMATION ABOUT THE PRODUCT**

| Dimensions                               | 630 x 872 cm          |
|------------------------------------------|-----------------------|
| Impact area                              | 957 x 1220 cm (74 m²) |
| Overall height                           | 558 cm                |
| Free fall height                         | 240 cm                |
| Product compliant with EN 1176-1:2017-12 | YES                   |
| Availability of spare parts              | YES                   |