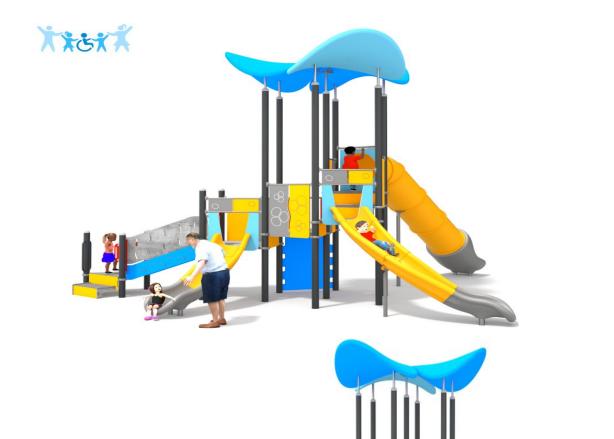

## 1216

SLIDE

SOCIALIZATION

SENSORY INTEGRATION

JUMP

ALANCE

CLIMBING

## **INFORMATION ABOUT THE PRODUCT**

| Dimensions                               | 630 x 872 cm          |
|------------------------------------------|-----------------------|
| Impact area                              | 957 x 1220 cm (74 m²) |
| Overall height                           | 558 cm                |
| Free fall height                         | 240 cm                |
| Product compliant with EN 1176-1:2017-12 | YES                   |
| Availability of spare parts              | YES                   |