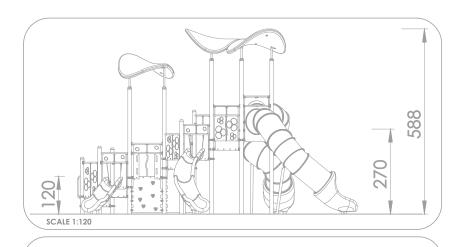

## INFORMATION ABOUT THE PRODUCT

| Dimensions                               | 888 x 673 cm           |
|------------------------------------------|------------------------|
| Impact area                              | 1244 x 1047 cm (90 m²) |
| Overall height                           | 588 cm                 |
| Free fall height                         | 270 cm                 |
| Product compliant with EN 1176-1:2017-12 | YES                    |
| Availability of spare parts              | YES                    |