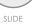

## 1215

SOCIALIZATION

SENSORY INTEGRATION

CLIMBING

## INFORMATION ABOUT THE PRODUCT

| Dimensions                               | 888 x 673 cm           |
|------------------------------------------|------------------------|
| Impact area                              | 1244 x 1047 cm (90 m²) |
| Overall height                           | 588 cm                 |
| Free fall height                         | 270 cm                 |
| Product compliant with EN 1176-1:2017-12 | YES                    |
| Availability of spare parts              | YES                    |