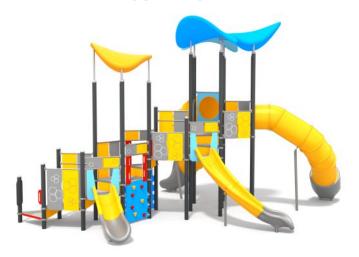

## 1215











SOCIALIZATION



SENSORY INTEGRATION







CLIMBING



## INFORMATION ABOUT THE PRODUCT

| Dimensions                               | 888 x 673 cm           |
|------------------------------------------|------------------------|
| Impact area                              | 1244 x 1047 cm (90 m²) |
| Overall height                           | 588 cm                 |
| Free fall height                         | 270 cm                 |
| Product compliant with EN 1176-1:2017-12 | YES                    |
| Availability of spare parts              | YES                    |







1215

## **OCEAN BLUE**



## FRESH GREEN





Due to the height of the free fall of the product, the EN 1176-1:2017 norm allows following types of fall- absorbing surfaces:

| Material              | Description                                                                                             | Minimal layer<br>thickness mm |
|-----------------------|---------------------------------------------------------------------------------------------------------|-------------------------------|
| Bark                  | Shredded conifer bark, the size of pieces from 20 mm to 80 mm                                           | 300                           |
| Wood chips            | Mechanically fragmented wood<br>without bark and leaves, size of<br>the pieces between 5 mm<br>to 30 mm | 300