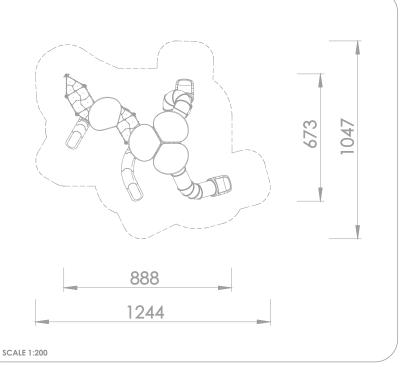

## INFORMATION ABOUT THE PRODUCT

| Dimensions                               | 888 x 673 cm           |
|------------------------------------------|------------------------|
| Impact area                              | 1244 x 1047 cm (90 m²) |
| Overall height                           | 588 cm                 |
| Free fall height                         | 270 cm                 |
| Product compliant with EN 1176-1:2017-12 | YES                    |
| Availability of spare parts              | YES                    |