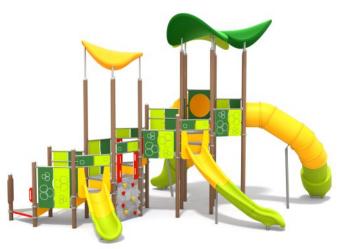

## FRESH GREEN

Due to the height of the free fall of the product, the EN 1176-1:2017 norm allows following types of fall- absorbing surfaces:

| Material              | Description                                                                                             | Minimal layer<br>thickness mm |
|-----------------------|---------------------------------------------------------------------------------------------------------|-------------------------------|
| Bark                  | Shredded conifer bark, the size of pieces from 20 mm to 80 mm                                           | 300                           |
| Wood chips            | Mechanically fragmented wood<br>without bark and leaves, size of<br>the pieces between 5 mm<br>to 30 mm | 300                           |
| Sand<br>or<br>gravel  | Particle size between<br>0,25mm to 8mm                                                                  | 300                           |
| Synthetic<br>material | Synthetic material with an approval for free fall heights ≥ 2700 mm                                     |                               |