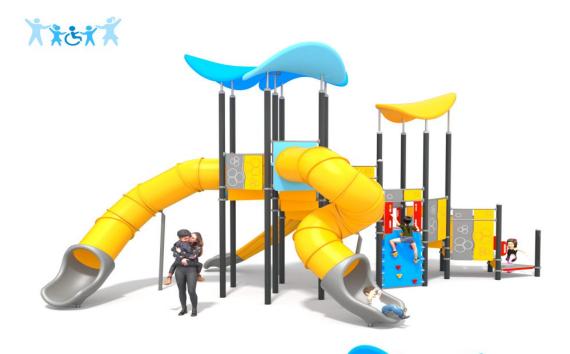

## 1215

SOCIALIZATION

SENSORY INTEGRATION

CLIMBING

## INFORMATION ABOUT THE PRODUCT

| Dimensions                               | 888 x 673 cm           |
|------------------------------------------|------------------------|
| Impact area                              | 1244 x 1047 cm (90 m²) |
| Overall height                           | 588 cm                 |
| Free fall height                         | 270 cm                 |
| Product compliant with EN 1176-1:2017-12 | YES                    |
| Availability of spare parts              | YES                    |