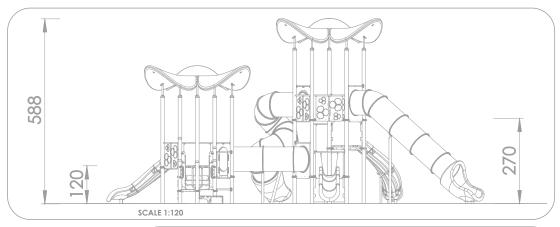

## INFORMATION ABOUT THE PRODUCT

| Dimensions                               | 1198 x 785 cm           |
|------------------------------------------|-------------------------|
| Impact area                              | 1598 x 1136 cm (108 m²) |
| Overall height                           | 588 cm                  |
| Free fall height                         | 270 cm                  |
| Product compliant with EN 1176-1:2017-12 | YES                     |
| Availability of spare parts              | YES                     |