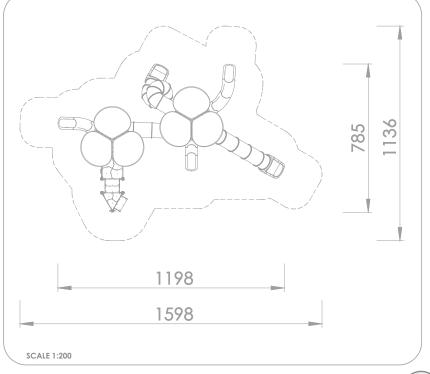

## INFORMATION ABOUT THE PRODUCT

| Dimensions                               | 1198 x 785 cm           |
|------------------------------------------|-------------------------|
| Impact area                              | 1598 x 1136 cm (108 m²) |
| Overall height                           | 588 cm                  |
| Free fall height                         | 270 cm                  |
| Product compliant with EN 1176-1:2017-12 | YES                     |
| Availability of spare parts              | YES                     |