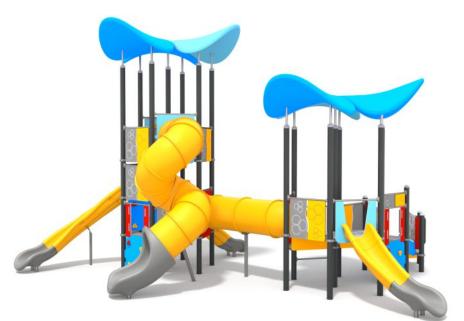

## 1214

SLIDE

SOCIALIZATION

SENSORY INTEGRATION

JUMP

ALANCE

CLIMBING

## INFORMATION ABOUT THE PRODUCT

| Dimensions                               | 1198 x 785 cm           |
|------------------------------------------|-------------------------|
| Impact area                              | 1598 x 1136 cm (108 m²) |
| Overall height                           | 588 cm                  |
| Free fall height                         | 270 cm                  |
| Product compliant with EN 1176-1:2017-12 | YES                     |
| Availability of spare parts              | YES                     |