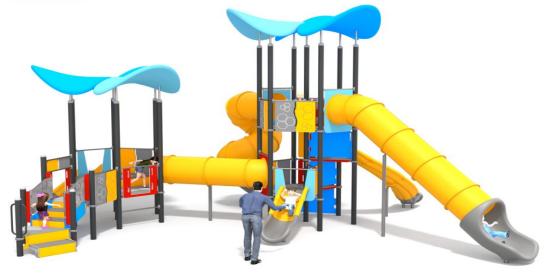

## 1214

SLIDE

SOCIALIZATION

SENSORY INTEGRATION

JUMP

ALANCE

CLIMBING

## INFORMATION ABOUT THE PRODUCT

| Dimensions                               | 1198 x 785 cm           |
|------------------------------------------|-------------------------|
| Impact area                              | 1598 x 1136 cm (108 m²) |
| Overall height                           | 588 cm                  |
| Free fall height                         | 270 cm                  |
| Product compliant with EN 1176-1:2017-12 | YES                     |
| Availability of spare parts              | YES                     |