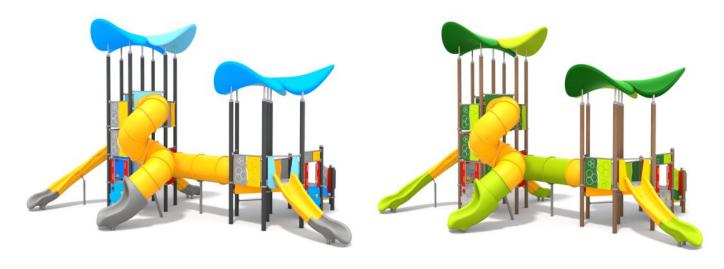

## **OCEAN BLUE**

Due to the height of the free fall of the product, the EN 1176-1:2017 norm allows following types of fall- absorbing surfaces:

| Material              | Description                                                                                             | Minimal layer<br>thickness mm |
|-----------------------|---------------------------------------------------------------------------------------------------------|-------------------------------|
| Bark                  | Shredded conifer bark, the size of pieces from 20 mm to 80 mm                                           | 300                           |
| Wood chips            | Mechanically fragmented wood<br>without bark and leaves, size of<br>the pieces between 5 mm<br>to 30 mm | 300                           |
| Sand<br>or<br>gravel  | Particle size between<br>0,25mm to 8mm                                                                  | 300                           |
| Synthetic<br>material | Synthetic material with an approval for free fall heights ≥ 2700 mm                                     |                               |