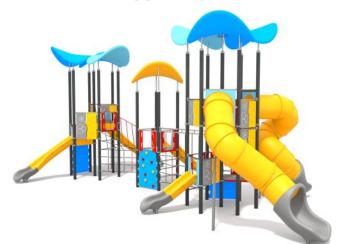

## INFORMATION ABOUT THE PRODUCT

| THE TROUBLE TR |                         |  |
|--------------------------------------------------------------------------------------------------------------------------------------------------------------------------------------------------------------------------------------------------------------------------------------------------------------------------------------------------------------------------------------------------------------------------------------------------------------------------------------------------------------------------------------------------------------------------------------------------------------------------------------------------------------------------------------------------------------------------------------------------------------------------------------------------------------------------------------------------------------------------------------------------------------------------------------------------------------------------------------------------------------------------------------------------------------------------------------------------------------------------------------------------------------------------------------------------------------------------------------------------------------------------------------------------------------------------------------------------------------------------------------------------------------------------------------------------------------------------------------------------------------------------------------------------------------------------------------------------------------------------------------------------------------------------------------------------------------------------------------------------------------------------------------------------------------------------------------------------------------------------------------------------------------------------------------------------------------------------------------------------------------------------------------------------------------------------------------------------------------------------------|-------------------------|--|
| Dimensions                                                                                                                                                                                                                                                                                                                                                                                                                                                                                                                                                                                                                                                                                                                                                                                                                                                                                                                                                                                                                                                                                                                                                                                                                                                                                                                                                                                                                                                                                                                                                                                                                                                                                                                                                                                                                                                                                                                                                                                                                                                                                                                     | 786 x 1293 cm           |  |
| Impact area                                                                                                                                                                                                                                                                                                                                                                                                                                                                                                                                                                                                                                                                                                                                                                                                                                                                                                                                                                                                                                                                                                                                                                                                                                                                                                                                                                                                                                                                                                                                                                                                                                                                                                                                                                                                                                                                                                                                                                                                                                                                                                                    | 1121 x 1702 cm (135 m²) |  |
| Overall height                                                                                                                                                                                                                                                                                                                                                                                                                                                                                                                                                                                                                                                                                                                                                                                                                                                                                                                                                                                                                                                                                                                                                                                                                                                                                                                                                                                                                                                                                                                                                                                                                                                                                                                                                                                                                                                                                                                                                                                                                                                                                                                 | 588 cm                  |  |
| Free fall height                                                                                                                                                                                                                                                                                                                                                                                                                                                                                                                                                                                                                                                                                                                                                                                                                                                                                                                                                                                                                                                                                                                                                                                                                                                                                                                                                                                                                                                                                                                                                                                                                                                                                                                                                                                                                                                                                                                                                                                                                                                                                                               | 270 cm                  |  |
| Product compliant with EN 1176-1:2017-12                                                                                                                                                                                                                                                                                                                                                                                                                                                                                                                                                                                                                                                                                                                                                                                                                                                                                                                                                                                                                                                                                                                                                                                                                                                                                                                                                                                                                                                                                                                                                                                                                                                                                                                                                                                                                                                                                                                                                                                                                                                                                       | YES                     |  |
| Availability of spare parts                                                                                                                                                                                                                                                                                                                                                                                                                                                                                                                                                                                                                                                                                                                                                                                                                                                                                                                                                                                                                                                                                                                                                                                                                                                                                                                                                                                                                                                                                                                                                                                                                                                                                                                                                                                                                                                                                                                                                                                                                                                                                                    | YES                     |  |