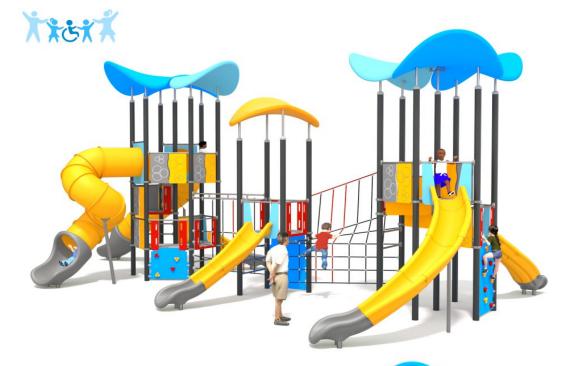

## INFORMATION ABOUT THE PRODUCT

| THE TROUBLE TR |                         |  |
|--------------------------------------------------------------------------------------------------------------------------------------------------------------------------------------------------------------------------------------------------------------------------------------------------------------------------------------------------------------------------------------------------------------------------------------------------------------------------------------------------------------------------------------------------------------------------------------------------------------------------------------------------------------------------------------------------------------------------------------------------------------------------------------------------------------------------------------------------------------------------------------------------------------------------------------------------------------------------------------------------------------------------------------------------------------------------------------------------------------------------------------------------------------------------------------------------------------------------------------------------------------------------------------------------------------------------------------------------------------------------------------------------------------------------------------------------------------------------------------------------------------------------------------------------------------------------------------------------------------------------------------------------------------------------------------------------------------------------------------------------------------------------------------------------------------------------------------------------------------------------------------------------------------------------------------------------------------------------------------------------------------------------------------------------------------------------------------------------------------------------------|-------------------------|--|
| Dimensions                                                                                                                                                                                                                                                                                                                                                                                                                                                                                                                                                                                                                                                                                                                                                                                                                                                                                                                                                                                                                                                                                                                                                                                                                                                                                                                                                                                                                                                                                                                                                                                                                                                                                                                                                                                                                                                                                                                                                                                                                                                                                                                     | 786 x 1293 cm           |  |
| Impact area                                                                                                                                                                                                                                                                                                                                                                                                                                                                                                                                                                                                                                                                                                                                                                                                                                                                                                                                                                                                                                                                                                                                                                                                                                                                                                                                                                                                                                                                                                                                                                                                                                                                                                                                                                                                                                                                                                                                                                                                                                                                                                                    | 1121 x 1702 cm (135 m²) |  |
| Overall height                                                                                                                                                                                                                                                                                                                                                                                                                                                                                                                                                                                                                                                                                                                                                                                                                                                                                                                                                                                                                                                                                                                                                                                                                                                                                                                                                                                                                                                                                                                                                                                                                                                                                                                                                                                                                                                                                                                                                                                                                                                                                                                 | 588 cm                  |  |
| Free fall height                                                                                                                                                                                                                                                                                                                                                                                                                                                                                                                                                                                                                                                                                                                                                                                                                                                                                                                                                                                                                                                                                                                                                                                                                                                                                                                                                                                                                                                                                                                                                                                                                                                                                                                                                                                                                                                                                                                                                                                                                                                                                                               | 270 cm                  |  |
| Product compliant with EN 1176-1:2017-12                                                                                                                                                                                                                                                                                                                                                                                                                                                                                                                                                                                                                                                                                                                                                                                                                                                                                                                                                                                                                                                                                                                                                                                                                                                                                                                                                                                                                                                                                                                                                                                                                                                                                                                                                                                                                                                                                                                                                                                                                                                                                       | YES                     |  |
| Availability of spare parts                                                                                                                                                                                                                                                                                                                                                                                                                                                                                                                                                                                                                                                                                                                                                                                                                                                                                                                                                                                                                                                                                                                                                                                                                                                                                                                                                                                                                                                                                                                                                                                                                                                                                                                                                                                                                                                                                                                                                                                                                                                                                                    | YES                     |  |