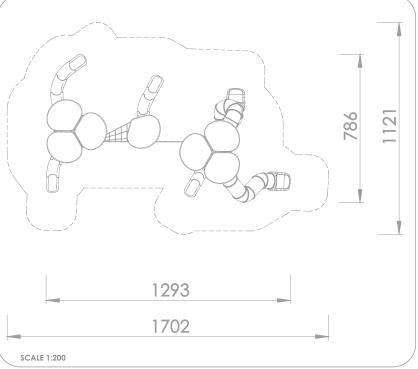

## INFORMATION ABOUT THE PRODUCT

| THE TROUBLE TR |                         |  |
|--------------------------------------------------------------------------------------------------------------------------------------------------------------------------------------------------------------------------------------------------------------------------------------------------------------------------------------------------------------------------------------------------------------------------------------------------------------------------------------------------------------------------------------------------------------------------------------------------------------------------------------------------------------------------------------------------------------------------------------------------------------------------------------------------------------------------------------------------------------------------------------------------------------------------------------------------------------------------------------------------------------------------------------------------------------------------------------------------------------------------------------------------------------------------------------------------------------------------------------------------------------------------------------------------------------------------------------------------------------------------------------------------------------------------------------------------------------------------------------------------------------------------------------------------------------------------------------------------------------------------------------------------------------------------------------------------------------------------------------------------------------------------------------------------------------------------------------------------------------------------------------------------------------------------------------------------------------------------------------------------------------------------------------------------------------------------------------------------------------------------------|-------------------------|--|
| Dimensions                                                                                                                                                                                                                                                                                                                                                                                                                                                                                                                                                                                                                                                                                                                                                                                                                                                                                                                                                                                                                                                                                                                                                                                                                                                                                                                                                                                                                                                                                                                                                                                                                                                                                                                                                                                                                                                                                                                                                                                                                                                                                                                     | 786 x 1293 cm           |  |
| Impact area                                                                                                                                                                                                                                                                                                                                                                                                                                                                                                                                                                                                                                                                                                                                                                                                                                                                                                                                                                                                                                                                                                                                                                                                                                                                                                                                                                                                                                                                                                                                                                                                                                                                                                                                                                                                                                                                                                                                                                                                                                                                                                                    | 1121 x 1702 cm (135 m²) |  |
| Overall height                                                                                                                                                                                                                                                                                                                                                                                                                                                                                                                                                                                                                                                                                                                                                                                                                                                                                                                                                                                                                                                                                                                                                                                                                                                                                                                                                                                                                                                                                                                                                                                                                                                                                                                                                                                                                                                                                                                                                                                                                                                                                                                 | 588 cm                  |  |
| Free fall height                                                                                                                                                                                                                                                                                                                                                                                                                                                                                                                                                                                                                                                                                                                                                                                                                                                                                                                                                                                                                                                                                                                                                                                                                                                                                                                                                                                                                                                                                                                                                                                                                                                                                                                                                                                                                                                                                                                                                                                                                                                                                                               | 270 cm                  |  |
| Product compliant with EN 1176-1:2017-12                                                                                                                                                                                                                                                                                                                                                                                                                                                                                                                                                                                                                                                                                                                                                                                                                                                                                                                                                                                                                                                                                                                                                                                                                                                                                                                                                                                                                                                                                                                                                                                                                                                                                                                                                                                                                                                                                                                                                                                                                                                                                       | YES                     |  |
| Availability of spare parts                                                                                                                                                                                                                                                                                                                                                                                                                                                                                                                                                                                                                                                                                                                                                                                                                                                                                                                                                                                                                                                                                                                                                                                                                                                                                                                                                                                                                                                                                                                                                                                                                                                                                                                                                                                                                                                                                                                                                                                                                                                                                                    | YES                     |  |