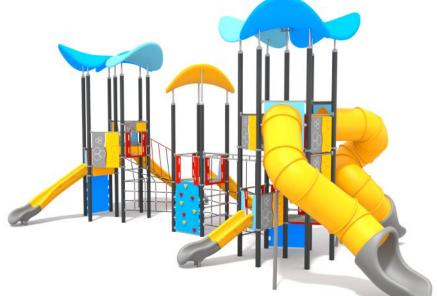

## INFORMATION ABOUT THE PRODUCT

| THE TROUBLE TR |                         |  |
|--------------------------------------------------------------------------------------------------------------------------------------------------------------------------------------------------------------------------------------------------------------------------------------------------------------------------------------------------------------------------------------------------------------------------------------------------------------------------------------------------------------------------------------------------------------------------------------------------------------------------------------------------------------------------------------------------------------------------------------------------------------------------------------------------------------------------------------------------------------------------------------------------------------------------------------------------------------------------------------------------------------------------------------------------------------------------------------------------------------------------------------------------------------------------------------------------------------------------------------------------------------------------------------------------------------------------------------------------------------------------------------------------------------------------------------------------------------------------------------------------------------------------------------------------------------------------------------------------------------------------------------------------------------------------------------------------------------------------------------------------------------------------------------------------------------------------------------------------------------------------------------------------------------------------------------------------------------------------------------------------------------------------------------------------------------------------------------------------------------------------------|-------------------------|--|
| Dimensions                                                                                                                                                                                                                                                                                                                                                                                                                                                                                                                                                                                                                                                                                                                                                                                                                                                                                                                                                                                                                                                                                                                                                                                                                                                                                                                                                                                                                                                                                                                                                                                                                                                                                                                                                                                                                                                                                                                                                                                                                                                                                                                     | 786 x 1293 cm           |  |
| Impact area                                                                                                                                                                                                                                                                                                                                                                                                                                                                                                                                                                                                                                                                                                                                                                                                                                                                                                                                                                                                                                                                                                                                                                                                                                                                                                                                                                                                                                                                                                                                                                                                                                                                                                                                                                                                                                                                                                                                                                                                                                                                                                                    | 1121 x 1702 cm (135 m²) |  |
| Overall height                                                                                                                                                                                                                                                                                                                                                                                                                                                                                                                                                                                                                                                                                                                                                                                                                                                                                                                                                                                                                                                                                                                                                                                                                                                                                                                                                                                                                                                                                                                                                                                                                                                                                                                                                                                                                                                                                                                                                                                                                                                                                                                 | 588 cm                  |  |
| Free fall height                                                                                                                                                                                                                                                                                                                                                                                                                                                                                                                                                                                                                                                                                                                                                                                                                                                                                                                                                                                                                                                                                                                                                                                                                                                                                                                                                                                                                                                                                                                                                                                                                                                                                                                                                                                                                                                                                                                                                                                                                                                                                                               | 270 cm                  |  |
| Product compliant with EN 1176-1:2017-12                                                                                                                                                                                                                                                                                                                                                                                                                                                                                                                                                                                                                                                                                                                                                                                                                                                                                                                                                                                                                                                                                                                                                                                                                                                                                                                                                                                                                                                                                                                                                                                                                                                                                                                                                                                                                                                                                                                                                                                                                                                                                       | YES                     |  |
| Availability of spare parts                                                                                                                                                                                                                                                                                                                                                                                                                                                                                                                                                                                                                                                                                                                                                                                                                                                                                                                                                                                                                                                                                                                                                                                                                                                                                                                                                                                                                                                                                                                                                                                                                                                                                                                                                                                                                                                                                                                                                                                                                                                                                                    | YES                     |  |