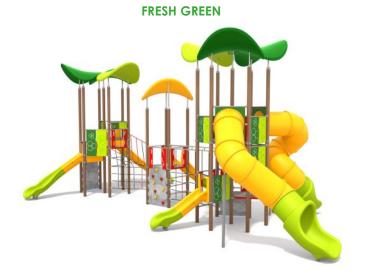

## INFORMATION ABOUT THE PRODUCT

| THE TROUBLE TR |                         |  |
|--------------------------------------------------------------------------------------------------------------------------------------------------------------------------------------------------------------------------------------------------------------------------------------------------------------------------------------------------------------------------------------------------------------------------------------------------------------------------------------------------------------------------------------------------------------------------------------------------------------------------------------------------------------------------------------------------------------------------------------------------------------------------------------------------------------------------------------------------------------------------------------------------------------------------------------------------------------------------------------------------------------------------------------------------------------------------------------------------------------------------------------------------------------------------------------------------------------------------------------------------------------------------------------------------------------------------------------------------------------------------------------------------------------------------------------------------------------------------------------------------------------------------------------------------------------------------------------------------------------------------------------------------------------------------------------------------------------------------------------------------------------------------------------------------------------------------------------------------------------------------------------------------------------------------------------------------------------------------------------------------------------------------------------------------------------------------------------------------------------------------------|-------------------------|--|
| Dimensions                                                                                                                                                                                                                                                                                                                                                                                                                                                                                                                                                                                                                                                                                                                                                                                                                                                                                                                                                                                                                                                                                                                                                                                                                                                                                                                                                                                                                                                                                                                                                                                                                                                                                                                                                                                                                                                                                                                                                                                                                                                                                                                     | 786 x 1293 cm           |  |
| Impact area                                                                                                                                                                                                                                                                                                                                                                                                                                                                                                                                                                                                                                                                                                                                                                                                                                                                                                                                                                                                                                                                                                                                                                                                                                                                                                                                                                                                                                                                                                                                                                                                                                                                                                                                                                                                                                                                                                                                                                                                                                                                                                                    | 1121 x 1702 cm (135 m²) |  |
| Overall height                                                                                                                                                                                                                                                                                                                                                                                                                                                                                                                                                                                                                                                                                                                                                                                                                                                                                                                                                                                                                                                                                                                                                                                                                                                                                                                                                                                                                                                                                                                                                                                                                                                                                                                                                                                                                                                                                                                                                                                                                                                                                                                 | 588 cm                  |  |
| Free fall height                                                                                                                                                                                                                                                                                                                                                                                                                                                                                                                                                                                                                                                                                                                                                                                                                                                                                                                                                                                                                                                                                                                                                                                                                                                                                                                                                                                                                                                                                                                                                                                                                                                                                                                                                                                                                                                                                                                                                                                                                                                                                                               | 270 cm                  |  |
| Product compliant with EN 1176-1:2017-12                                                                                                                                                                                                                                                                                                                                                                                                                                                                                                                                                                                                                                                                                                                                                                                                                                                                                                                                                                                                                                                                                                                                                                                                                                                                                                                                                                                                                                                                                                                                                                                                                                                                                                                                                                                                                                                                                                                                                                                                                                                                                       | YES                     |  |
| Availability of spare parts                                                                                                                                                                                                                                                                                                                                                                                                                                                                                                                                                                                                                                                                                                                                                                                                                                                                                                                                                                                                                                                                                                                                                                                                                                                                                                                                                                                                                                                                                                                                                                                                                                                                                                                                                                                                                                                                                                                                                                                                                                                                                                    | YES                     |  |