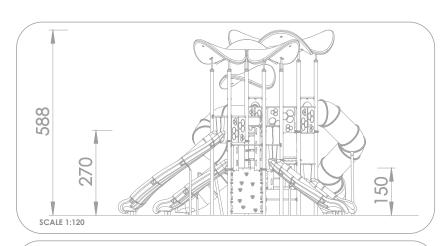

## INFORMATION ABOUT THE PRODUCT

| THE TROUBLE TR |                         |  |
|--------------------------------------------------------------------------------------------------------------------------------------------------------------------------------------------------------------------------------------------------------------------------------------------------------------------------------------------------------------------------------------------------------------------------------------------------------------------------------------------------------------------------------------------------------------------------------------------------------------------------------------------------------------------------------------------------------------------------------------------------------------------------------------------------------------------------------------------------------------------------------------------------------------------------------------------------------------------------------------------------------------------------------------------------------------------------------------------------------------------------------------------------------------------------------------------------------------------------------------------------------------------------------------------------------------------------------------------------------------------------------------------------------------------------------------------------------------------------------------------------------------------------------------------------------------------------------------------------------------------------------------------------------------------------------------------------------------------------------------------------------------------------------------------------------------------------------------------------------------------------------------------------------------------------------------------------------------------------------------------------------------------------------------------------------------------------------------------------------------------------------|-------------------------|--|
| Dimensions                                                                                                                                                                                                                                                                                                                                                                                                                                                                                                                                                                                                                                                                                                                                                                                                                                                                                                                                                                                                                                                                                                                                                                                                                                                                                                                                                                                                                                                                                                                                                                                                                                                                                                                                                                                                                                                                                                                                                                                                                                                                                                                     | 786 x 1293 cm           |  |
| Impact area                                                                                                                                                                                                                                                                                                                                                                                                                                                                                                                                                                                                                                                                                                                                                                                                                                                                                                                                                                                                                                                                                                                                                                                                                                                                                                                                                                                                                                                                                                                                                                                                                                                                                                                                                                                                                                                                                                                                                                                                                                                                                                                    | 1121 x 1702 cm (135 m²) |  |
| Overall height                                                                                                                                                                                                                                                                                                                                                                                                                                                                                                                                                                                                                                                                                                                                                                                                                                                                                                                                                                                                                                                                                                                                                                                                                                                                                                                                                                                                                                                                                                                                                                                                                                                                                                                                                                                                                                                                                                                                                                                                                                                                                                                 | 588 cm                  |  |
| Free fall height                                                                                                                                                                                                                                                                                                                                                                                                                                                                                                                                                                                                                                                                                                                                                                                                                                                                                                                                                                                                                                                                                                                                                                                                                                                                                                                                                                                                                                                                                                                                                                                                                                                                                                                                                                                                                                                                                                                                                                                                                                                                                                               | 270 cm                  |  |
| Product compliant with EN 1176-1:2017-12                                                                                                                                                                                                                                                                                                                                                                                                                                                                                                                                                                                                                                                                                                                                                                                                                                                                                                                                                                                                                                                                                                                                                                                                                                                                                                                                                                                                                                                                                                                                                                                                                                                                                                                                                                                                                                                                                                                                                                                                                                                                                       | YES                     |  |
| Availability of spare parts                                                                                                                                                                                                                                                                                                                                                                                                                                                                                                                                                                                                                                                                                                                                                                                                                                                                                                                                                                                                                                                                                                                                                                                                                                                                                                                                                                                                                                                                                                                                                                                                                                                                                                                                                                                                                                                                                                                                                                                                                                                                                                    | YES                     |  |