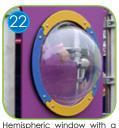

Hemispheric window with a diameter of 400 mm. Material: heat - formed polycarbonate 5 mm thick, resistant to vandalism.

The windows are made of safe polycarbonate 8 mm thick.

Safe post covers made of injection molded polyamide.