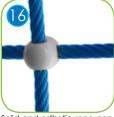

Solid and esthetic rope connectors made of injection molded polyamide.

Rope endings pressed in a sleeve made of durable aluminum allov.

Ends of ropes clamped in sleeves made of durable aluminum alloys.

Rope ladder steps and rope knots made of injection molded polyamide.