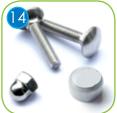

Connecting elements like screws, nuts, washers made of stainless steel. Vandal-proof screw plugs made of injection molded polyamide.

Polypropylene ropes ppmultisplit type with a steel core and a diameter of 16 mm.