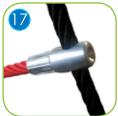

Solid and esthetic rope connectors made of injection molded polyamide.

Rope endings pressed in a sleeve made of durable aluminum allov.

Ends of ropes clamped in sleeves made of durable aluminum alloys.

Rope ladder steps and rope knots made of injection molded polyamide.