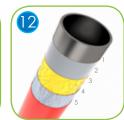

Solid construction made of black steel \$235JR, cleaned in the sandblasting process. Protected against corrosion by galvanizing and powder coating with polyester paint QUALICOAT attested. 1 – steel, 2 – sandblasting, 3 – iron phosphatizing, 4 – zinc base, 5 – polyester powder paint.