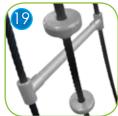

Connecting elements like screws, nuts, washers made of stainless steel. Vandal-proof screw plugs made of injection molded polyamide.

Polypropylene ropes ppmultisplit type with a steel core and a diameter of 16 mm.