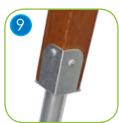

Wooden posts anchored to the ground with powder galvanized and powder coated steel anchors.

Solid construction made of stainless steel AISI 304 totally resistant to weather conditions.

Patented system of connectors and clamps made of strong aluminum alloy. Aluminum is secured by the process of electrophoresis and powder coating with polyester paint UV resistant and QUALICOAT attested.