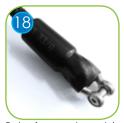

Solid and esthetic rope connectors made of injection molded polyamide.

Rope endings pressed in a sleeve made of durable aluminum allov.

Ends of ropes clamped in sleeves made of durable aluminum alloys.

Rope ladder steps and rope knots made of injection molded polyamide.