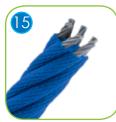

Connecting elements like screws, nuts, washers made of stainless steel. Vandal-proof screw plugs made of injection molded polyamide.

Polypropylene ropes ppmultisplit type with a steel core and a diameter of 16 mm.