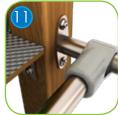

Wooden posts anchored to the ground with powder galvanized and powder coated steel anchors.

Solid construction made of stainless steel AISI 304 totally resistant to weather conditions.

Patented system of connectors and clamps made of strong aluminum alloy. Aluminum is secured by the process of electrophoresis and powder coating with polyester paint UV resistant and QUALICOAT attested.