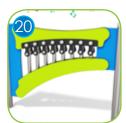

Xylophone module, made of 13mm HPL plate and anodized aluminium. Allows you to play C- major scale.

The TIC TAC TOE game is made of polyethylene rotationally molded with symbols on the form. Esthetic finishing without sharp edges. The barrel is 16 cm height and 15.5 cm wide enriched with additional symbols like sun and moon, making the fun even better.