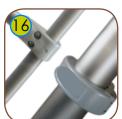

System of connectors and clamps made of strong aluminum alloy. Aluminum is secured by the process of electrophoresis and powder coating with polyester paint UV resistant and QUALICOAT attested.

Attested 6 mm stainless steel