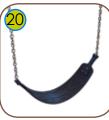

Flexible seat made of reinforced belt covered with soft rubber, hanged on 6 mm stainless steel chains.

"Bird nest" type seat with a diameter of 100 cm, hanged on 6 mm stainless steel chains. Metal frame covered with soft polypropylene rope.