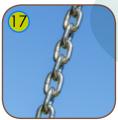

Swing slings, with double bearings, made of stainless steel guarantees a quiet mechanism operation. Beside the horizontal movement it also allows the circular movement to avoid a chain twisting.

The seats are made of aluminum construction covered with a soft EPDM rubber, hanged on 6mm stainless steel chains.