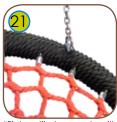

Flexible seat made of reinforced belt covered with soft rubber, hanged on 6 mm stainless steel chains.

"Bird nest" type seat with a diameter of 100 cm, hanged on 6 mm stainless steel chains. Metal frame covered with soft polypropylene rope.