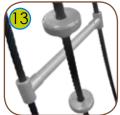

System of connectors and clamps made of strong aluminum alloy. Aluminum is secured by the process of electrophoresis and powder coating with polyester paint UV resistant and QUALICOAT attested.

Attested 6 mm stainless steel