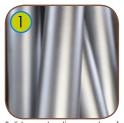

Plates of the walls made of colourful triple layered 15 mm HDPE polyethylene, in the highest quality, totally damp--proof and resistant to UV.

Plates of the walls and platforms made of colourful 13 mm HPL (black plates made of 8 mm HPL), in the highest quality, totally damp-proof and resistant to UV.