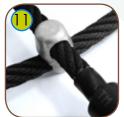

Solid and esthetic rope connectors made of injection molded polyamide.

Rope endings pressed in a sleeve made of durable aluminum alloy.

Cross connection of ropes clamped in sleeves made of durable aluminum alloys. Used in elements requiring extremely high strength.