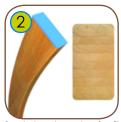

Solid construction made of black steel S235JR, cleaned in the sandblasting process. Protected against corrosion by galvanizing and powder coating with polyester paint QUALICOAT attested. 1 – steel, 2 – sandblasting, 3 – iron phosphatizing, 4 – zinc base, 5 – polyester powder paint.