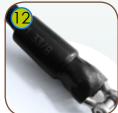

Ends of ropes clamped in sleeves made of durable aluminum alloys.

Rope ladder steps and rope knots made of injection molded polyamide.

Climbing rocks made of chippings and colourful polyester resin.

Connecting elements like screws, nuts, washers made of stainless steel. Vandal-proof screw plugs made of injection molded polyamide.