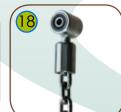

Swing slings, with double bearings, made of stainless steel guarantees a quiet mechanism operation. Beside the horizontal movement it also allows the circular movement to avoid a chain twisting.

The seats are made of aluminum construction covered with a soft EPDM rubber, hanged on 6mm stainless steel chains.