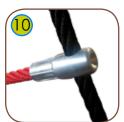

Solid and esthetic rope connectors made of injection molded polyamide.

Rope endings pressed in a sleeve made of durable aluminum alloy.

Cross connection of ropes clamped in sleeves made of durable aluminum alloys. Used in elements requiring extremely high strength.

Ends of ropes clamped in sleeves made of durable aluminum alloys.

Rope ladder steps and rope knots made of injection molded polyamide.

Climbing rocks made of chippings and colourful polyester resin.

Connecting elements like screws, nuts, washers made of stainless steel. Vandal-proof screw plugs made of injection molded polyamide.