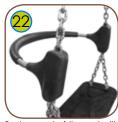

Swing slings, with double bearings, made of stainless steel guarantees a quiet mechanism operation. Beside the horizontal movement it also allows the circular movement to avoid a chain twisting.

The seats are made of aluminum construction covered with a soft EPDM rubber, hanged on 6mm stainless steel chains.

Back support of the seat with steel construction covered with soft polyurethane. Endings made of polyamide.