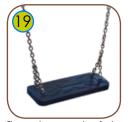

Swing slings, with double bearings, made of stainless steel guarantees a quiet mechanism operation. Beside the horizontal movement it also allows the circular movement to avoid a chain twisting.

The seats are made of aluminum construction covered with a soft EPDM rubber, hanged on 6mm stainless steel chains.