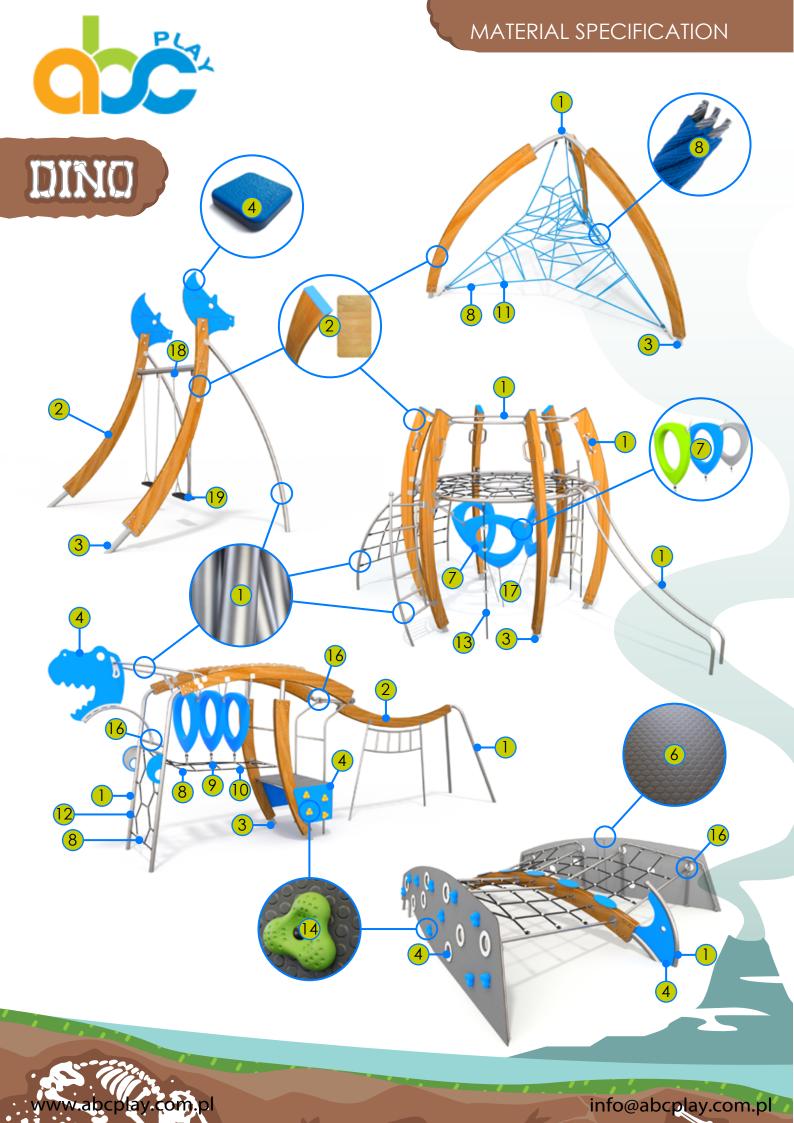

Solid construction made of stainless steel AISI 304 totally resistant to weather conditions.

Bended posts made of soft conifer wood 9 cm thick, 26 cm wide and 280 cm long. The wood is glued in layers with polyurethane glues, totally resistant to water. Wood posts processed in three-phased impregnation process