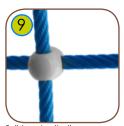

Solid and esthetic rope connectors made of injection molded polyamide.

Rope endings pressed in a sleeve made of durable aluminum alloy.

Cross connection of ropes clamped in sleeves made of durable aluminum alloys. Used in elements requiring extremely high strength.