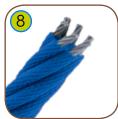

Anti-slip anthracite 10 mm HPL platform plate with a very high resistance to weather conditions and attrition.

ethylene rings improving the physical well-being and motor coordination.

Polypropylene ropes pp-multisplit type with a steel core and a diameter of 16 mm.