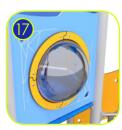

Hemispheric window with a diameter of 400 mm. Material: heat - formed polycarbonate 5 mm thick, resistant to vandalism.

The TIC TAC TOE game is made of polyethylene rotationally molded with symbols on the form. Esthetic finishing without sharp edges. The barrel is 16 cm height and 15,5 cm wide enriched with additional symbols like sun and moon, making the fun even better.