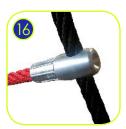

Polypropylene ropes ppmultisplit type with a steel core and a diameter of 16 mm.

Solid and esthetic rope connectors made of injection molded polyamide.

Rope endings pressed in a sleeve made of durable aluminum alloy.