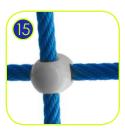

Polypropylene ropes ppmultisplit type with a steel core and a diameter of 16 mm.

Solid and esthetic rope connectors made of injection molded polyamide.

Rope endings pressed in a sleeve made of durable aluminum alloy.