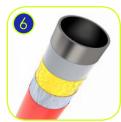

Tube slide made of stainless steel AISI 304. The metal sheet is 2 mm thick and the end section is finished with a band made of pipe 33,7 mm. The surface is polished.

Plates of the walls made of colourful triple layered 15 mm HDPE polyethylene, in the highest quality, totally damp–proof and resistant to UV.