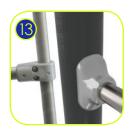

Connecting elements like screws, nuts, washers made of stainless steel. Vandal-proof screw plugs made of injection molded polyamide.

System of connectors and clamps made of strong aluminum alloy. Aluminum is secured by the process of electrophoresis and powder coating with polyester paint UV resistant and QUALICOAT attested.