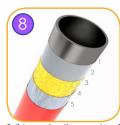

Solid construction made of black steel \$235JR, cleaned in the sandblasting process. Protected against corrosion by galvanizing and powder coating with polyester paint QUALICOAT attested. 1 – steel, 2 – sandblasting, 3 – iron phosphatizing, 4 – zinc base, 5 – polyester powder paint.