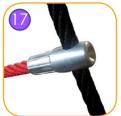

Solid and esthetic rope connectors made of injection molded polyamide.

Rope endings pressed in a sleeve made of durable aluminum allov.

Ends of ropes clamped in sleeves made of durable aluminum allovs.

safe polycarbonate 8 mm chains.