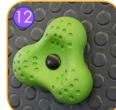

Safe pipe pluas made of injection molded polyamide.

Climbing rocks made of chippings and colourful polyester

Tube made of LDPE polyethylene rotationally molded with the inner diameter of 53.3 cm and the length of 125 cm.