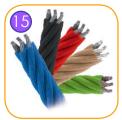

Connecting like elements screws, nuts, washers made of stainless steel. Vandal-proof screw plugs made of injection molded polyamide.

Polypropylene ropes pp-multisplit type with a steel core and a diameter of 16 mm.