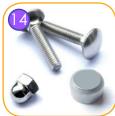

Connecting like elements screws, nuts, washers made of stainless steel. Vandal-proof screw plugs made of injection molded polyamide.

Polypropylene ropes pp-multisplit type with a steel core and a diameter of 16 mm.