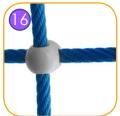

Connecting like elements screws, nuts, washers made of stainless steel. Vandal-proof screw plugs made of injection molded polyamide.

Polypropylene ropes pp-multisplit type with a steel core and a diameter of 16 mm.

Solid and esthetic rope connectors made of injection molded polyamide.

Rope endings pressed in a sleeve made of durable aluminum allov.

Ends of ropes clamped in sleeves made of durable aluminum allovs.

safe polycarbonate 8 mm chains.