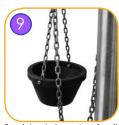

Sand bucket made of soft rubber. The lift and the chain are made of stainless steel.

System of connectors and clamps made of strong aluminum alloy. Aluminum is secured by the process of electrophoresis and powder coating with polyester paint UV resistant and QUALICOAT attested.