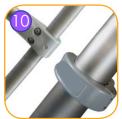

Sand bucket made of soft rubber. The lift and the chain are made of stainless steel.

System of connectors and clamps made of strong aluminum alloy. Aluminum is secured by the process of electrophoresis and powder coating with polyester paint UV resistant and QUALICOAT attested.