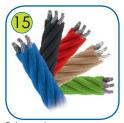

System of connectors and clamps made of strong aluminum alloy. Aluminum is secured by the process of electrophoresis and powder coating with polyester paint UV resistant and QUALICOAT attested.

Polypropylene ropes ppmultisplit type with a steel core and a diameter of 16 mm.