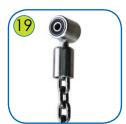

Swing slings, with double bearings, made of stainless steel guarantees a quiet mechanism operation. Beside the horizontal movement it also allows the circular movement to avoid a chain twisting.

The seats are made of aluminum construction covered with a soft EPDM rubber, hanged on 6mm stainless steel chains.