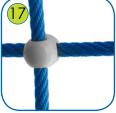

Rope ladder steps and rope knots made of injection molded polyamide.

Solid and esthetic rope connectors made of injection molded polyamide.

Rope endings pressed in a sleeve made of durable aluminum alloy.