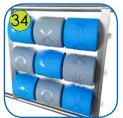

ducational board made of 15mm HDPE plate. Allows to learn basics of math.



Milled educational board made of 15mm HDPE plate. Stimulates children senses.



Milled educational board made of 15mm HDPE plate with moving parts made of injection molded polyamide.



Rotary module, made of 13mm HPL plates. Stimulates the senses and supports the development of child's motor skills.



Rotary module, which allows to move the ball in the maze, made of HDPE plate, safe polycarbonate and stainless steel.



Rotary module made of 13mm HPL plates. Stimulates children senses and supports development of their motor skills.



The windows are made of safe polycarbonate 8 mm thick.



Hemispheric window with a diameter of 400 mm. Material: heat - formed polycarbonate 5 mm thick, resistant to vandalism.



The TIC TAC TOE game is made of polyethylene rotationally molded with symbols on the form. Esthetic finishing without sharp edges. The barrel is 16 cm height and 15,5 cm wide enriched with additional symbols like sun and moon, making the fun even better.



Counter module made of 15mm HDPE plate.