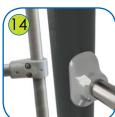

System of connectors and clamps made of strong aluminum alloy. Aluminum is secured by the process of electrophoresis and powder coating with polyester paint UV resistant and QUALICOAT attested.

Polypropylene ropes ppmultisplit type with a steel core and a diameter of 16 mm.