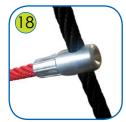

Rope ladder steps and rope knots made of injection molded polyamide.

Solid and esthetic rope connectors made of injection molded polyamide.

Rope endings pressed in a sleeve made of durable aluminum alloy.