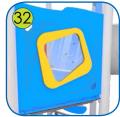

## **ACTIVE**

Milled educational board made of 15mm. Stimulates children senses.

Milled educational board, made of 15mm HDPE plate. Allows to learn basic English words.

Milled educational board made of 15mm HDPE plate. Allows to learn basics of sign language.

Milled educational board made of 15mm HDPE plate. Allows to learn basics of Braille's alphabet

Milled educational board made of 15mm HDPE plate. Allows to learn basics of math.

Milled educational board made of 15mm HDPE plate. Stimulates children senses.

Milled educational board made of 15mm HDPE plate with moving parts made of injection molded polyamide.

Rotary module, made of 13mm HPL plates. Stimulates the senses and supports the development of child's motor skills.