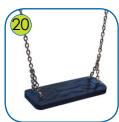

Swing slings, with double bearings, made of stainless steel guarantees a quiet mechanism operation. Beside the horizontal movement it also allows the circular movement to avoid a chain twisting.

The seats are made of aluminum construction covered with a soft EPDM rubber, hanged on 6mm stainless steel chains.

Flexible seat made of reinforced belt covered with soft rubber, hanged on 6 mm stainless steel chains.