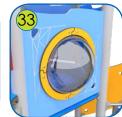

Rotary module, which allows to move the ball in the maze, made of HDPE plate, safe polycarbonate and stainless steel.

Rotary module made of 13mm HPL plates. Stimulates children senses and supports development of their motor skills.

The windows are made of safe polycarbonate 8 mm thick.

Hemispheric window with a diameter of 400 mm. Material: heat - formed polycarbonate 5 mm thick, resistant to vandalism.

The TIC TAC TOE game is made of polyethylene rotationally molded with symbols on the form. Esthetic finishing without sharp edges. The barrel is 16 cm height and 15,5 cm wide enriched with additional symbols like sun and moon, making the fun even better.