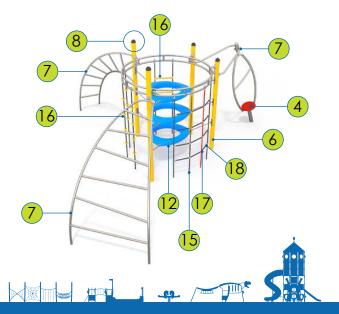

Post endings finished with soft EPDM rubber.

Plate and rope connectors made of injection molded polyamide.

Climbing rocks made of chippings and colourful polyester resin.

Tube made of LDPE polyethylene rotationally molded with the inner diameter of 53,3 cm and the length of 125 cm.

System of connectors and clamps made of strong aluminum alloy. Aluminum is secured by the process of electrophoresis and powder coating with polyester paint UV resistant and QUALICOAT attested.

Polypropylene ropes ppmultisplit type with a steel core and a diameter of 16 mm.

Rope ladder steps and rope knots made of injection molded polyamide.

Solid and esthetic rope connectors made of injection molded polyamide.

Rope endings pressed in a sleeve made of durable aluminum alloy.