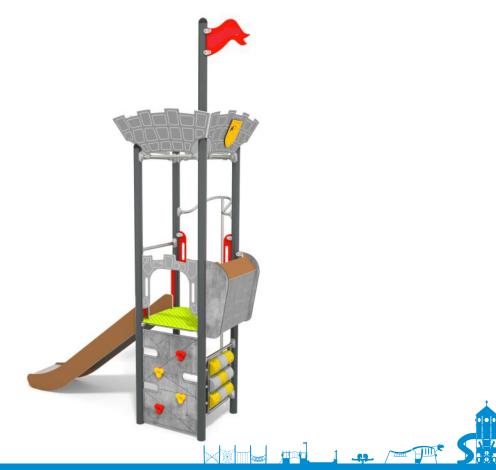

## PRODUCT DESCRIPTION

Dimensions: 325 x 152 cm Impact area: 675 x 452 cm Overall Height: 438 cm Free Fall Height: 120 cm

The heaviest element: 45 kg The biggest element: 508 cm

Availability of spare parts: YES Product compliant with EN 1176-1:2017: YES Age group: 3 - 12 years