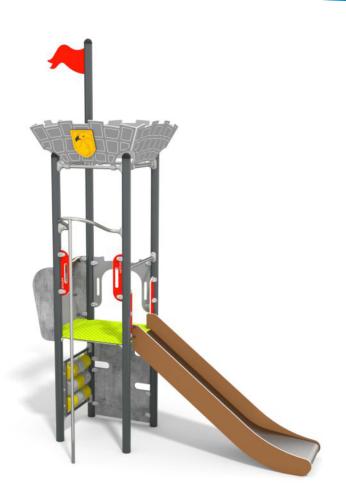

## PRODUCT DESCRIPTION

Dimensions: 325 x 152 cm Impact area: 675 x 452 cm Overall Height: 438 cm Free Fall Height: 120 cm

The heaviest element: 45 kg The biggest element: 508 cm

Availability of spare parts: YES Product compliant with EN 1176-1:2017: YES Age group: 3 - 12 years